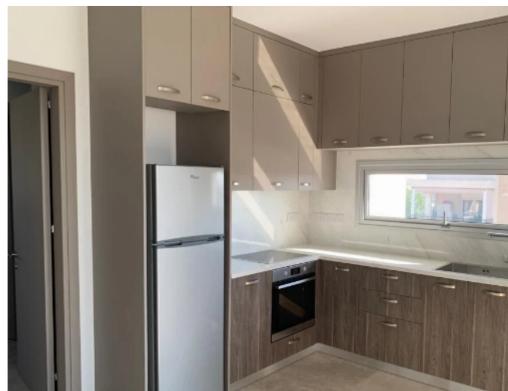

Available from: 2024-03-27

Offered at: 2,300

Type: **Apartment** 

Exclusive First Move-In Opportunity from November 2023! -Apartment of 82sqm + 26sqm balcony -EUR 2,300 rent per month -Impeccable, stunning and never-before occupied, apartments each with 2-Bedrooms & 2-Bathrooms, Covered Balcony, Storage Room & Covered Parking in a Central City location, a residential street in Mesa Geitonia Limassol. New installed A/Cs and main kitchen appliances. Very close to supermarkets, pharmacies, schools, banks, cafes, and other essential amenities. Seamless connection to all major roads. -No pets allowed. Rent does not include common expenses. -Minor walking distance to neighbouring business premises of Tryfonos Business Center, MGO Protopapas, Magnu...