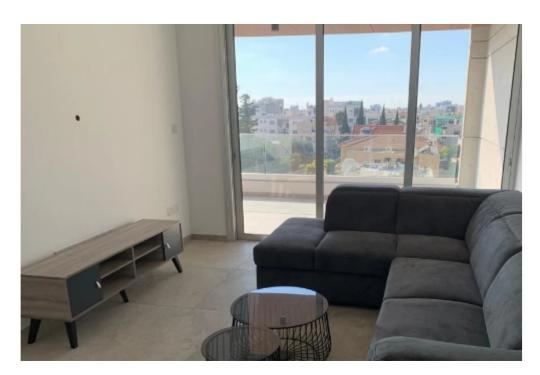

Available from: 2024-03-27

Offered at: 2,300

Type: **Apartment** 

Exclusive First Move-In Opportunity from November 2023! -Apartment of 82sqm + 26sqm balcony -EUR 2,300 rent per month -Impeccable, stunning and never-before occupied, apartments each with 2-Bedrooms & 2-Bathrooms, Covered Balcony, Storage Room & Covered Parking in a Central City location, a residential street in Mesa Geitonia Limassol. New installed A/Cs and main kitchen appliances. Very close to supermarkets, pharmacies, schools, banks, cafes, and other essential amenities. Seamless connection to all major roads. -No pets allowed. Rent does not include common expenses. -Minor walking distance to neighbouring business premises of Tryfonos Business Center, MGO Protopapas, Magnu...