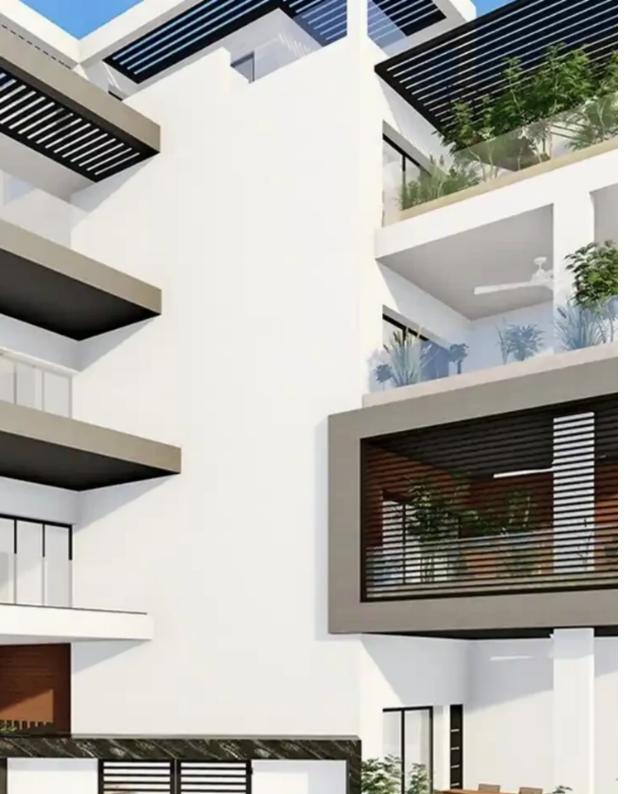

Available from: 2024-10-25

Offered at: 550,00

Гуре: **Apartment** 

""""A beautiful, brand new project set in Germasogeia overlooking Limassol's coastline. The building consists of just 10 apartments, all of which enjoy beautiful views. All materials including tiles and sanitary ware are of the highest quality, photovoltaics will be placed in the common areas, the building will have energy efficiency with the highest-class A, all of which make the apartments an excellent property choice and valuable investment. The ground floor apartment has its own private, large garden, and one covered parking space.""""...