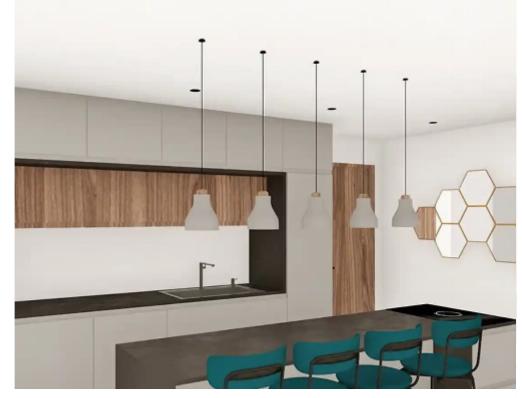

Available from: 2024-10-25

Offered at: 550,00

Гуре: **Apartment** 

""""A beautiful, brand new project set in Germasogeia overlooking Limassol's coastline. The building consists of just 10 apartments, all of which enjoy beautiful views. All materials including tiles and sanitary ware are of the highest quality, photovoltaics will be placed in the common areas, the building will have energy efficiency with the highest-class A, all of which make the apartments an excellent property choice and valuable investment. The ground floor apartment has its own private, large garden, and one covered parking space.""""...