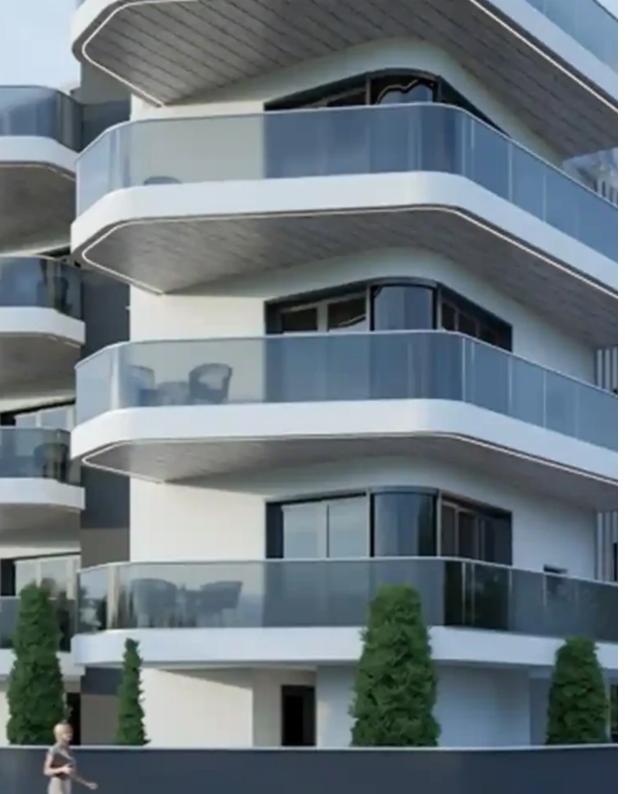

Parking spaces: Covered cars

Available from: 2024-10-25

Offered at: 350,000

Type: Penthouse

"""2-bedroom penthouse with roof garden in the heart of Limassol, featuring: • 2 bedrooms incl. an en suite master • Main bathroom • Open floor plan • Provision for A/C • PV panels • Provision for electric heaters • Video intercom • Choice of flooring, sanitaryware, kitchen, and cabinetry • Covered parking • Storage unit • Roof garden • South facing • 3rd floor • Estimated delivery: end '24 Dimensions: • Internal area: 83m² • Covered verandas: 23m² • Roof garden: 55m² This contemporary apartment building enjoys an incredibly central location with excellent access links to anywhere in the city. The 3rd floor unit features 2 bedrooms, 2 bathrooms and a...