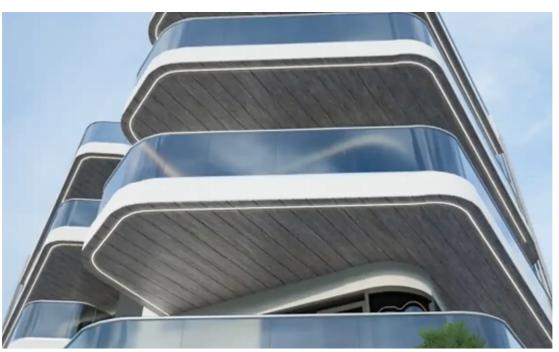

Parking spaces: Covered cars

Available from: 2024-10-25

Offered at: 350,000

Type: Penthouse

"""2-bedroom penthouse with roof garden in the heart of Limassol, featuring: • 2 bedrooms incl. an en suite master • Main bathroom • Open floor plan • Provision for A/C • PV panels • Provision for electric heaters • Video intercom • Choice of flooring, sanitaryware, kitchen, and cabinetry • Covered parking • Storage unit • Roof garden • South facing • 3rd floor • Estimated delivery: end '24 Dimensions: • Internal area: 83m² • Covered verandas: 23m² • Roof garden: 55m² This contemporary apartment building enjoys an incredibly central location with excellent access links to anywhere in the city. The 3rd floor unit features 2 bedrooms, 2 bathrooms and a...