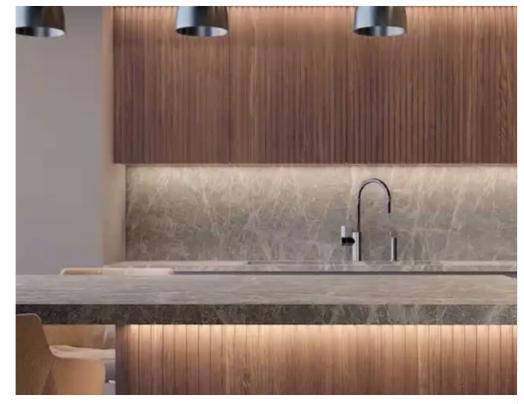

Parking spaces: Covered cars

Available from: 2024-10-25

Offered at: 365,000

Type: Apartment

"""""Meticulously designed apartment in upscale Panthea, featuring: • 2 bedrooms incl. an en suite master • Main bathroom • Open floor plan • Double glazing • Provision for A/C • Parquet flooring • Elevated plot • Sea view • Video intercom Dimensions: • Internal area:  $85m^2$  • Covered veranda:  $26m^2$  Spacious covered terraces characterize this luxurious 1st floor apartment. This 2 bed/2 bath offers luxurious living in Limassol's most coveted location; within easy reach of the highway and city centre."""""...