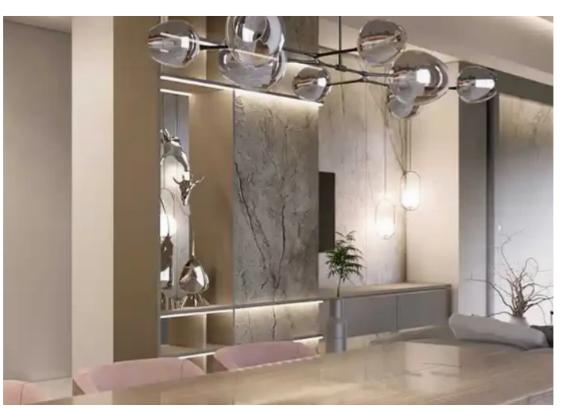

Parking spaces: Covered cars

Available from: 2024-10-25

Offered at: 365,000

Type: Apartment

"""""Meticulously designed apartment in upscale Panthea, featuring: • 2 bedrooms incl. an en suite master • Main bathroom • Open floor plan • Double glazing • Provision for A/C • Parquet flooring • Elevated plot • Sea view • Video intercom Dimensions: • Internal area:  $85m^2$  • Covered veranda:  $26m^2$  Spacious covered terraces characterize this luxurious 1st floor apartment. This 2 bed/2 bath offers luxurious living in Limassol's most coveted location; within easy reach of the highway and city centre."""""...