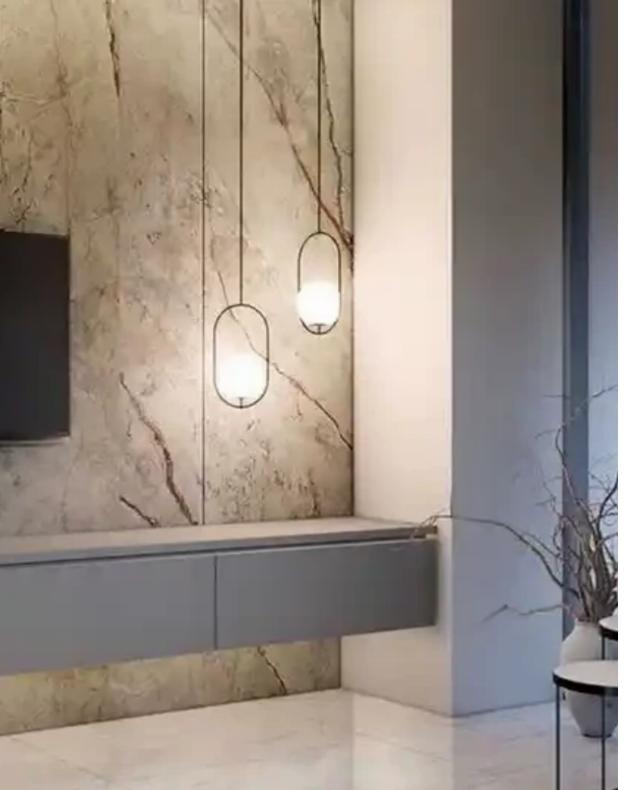

Parking spaces: Covered cars

Available from: 2024-10-25

Offered at: 365,000

Type: Apartment

"""""Meticulously designed apartment in upscale Panthea, featuring: • 2 bedrooms incl. an en suite master • Main bathroom • Open floor plan • Double glazing • Provision for A/C • Parquet flooring • Elevated plot • Sea view • Video intercom Dimensions: • Internal area:  $85m^2$  • Covered veranda:  $26m^2$  Spacious covered terraces characterize this luxurious 1st floor apartment. This 2 bed/2 bath offers luxurious living in Limassol's most coveted location; within easy reach of the highway and city centre."""""...