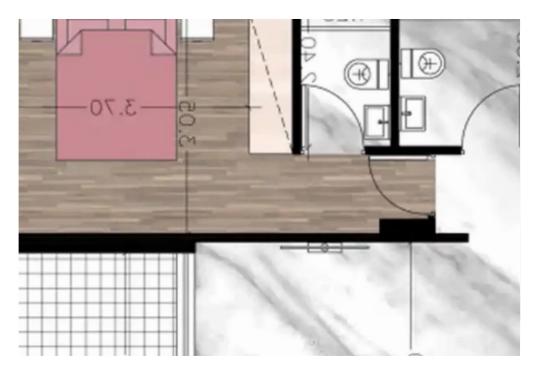

Parking spaces: Covered cars

Available from: 2024-10-25

Offered at: 365,000

Type: Apartment

"""""Meticulously designed apartment in upscale Panthea, featuring: • 2 bedrooms incl. an en suite master • Main bathroom • Open floor plan • Double glazing • Provision for A/C • Parquet flooring • Elevated plot • Sea view • Video intercom Dimensions: • Internal area:  $85m^2$  • Covered veranda:  $26m^2$  Spacious covered terraces characterize this luxurious 1st floor apartment. This 2 bed/2 bath offers luxurious living in Limassol's most coveted location; within easy reach of the highway and city centre."""""...