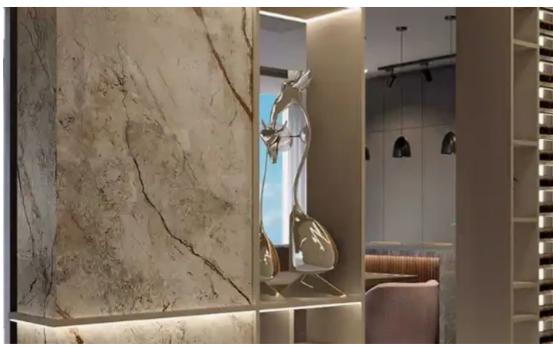

Parking spaces: Covered cars

Available from: 2024-10-25

Offered at: 365,000

Type: Apartment

"""""Meticulously designed apartment in upscale Panthea, featuring: • 2 bedrooms incl. an en suite master • Main bathroom • Open floor plan • Double glazing • Provision for A/C • Parquet flooring • Elevated plot • Sea view • Video intercom Dimensions: • Internal area:  $85m^2$  • Covered veranda:  $26m^2$  Spacious covered terraces characterize this luxurious 1st floor apartment. This 2 bed/2 bath offers luxurious living in Limassol's most coveted location; within easy reach of the highway and city centre."""""...