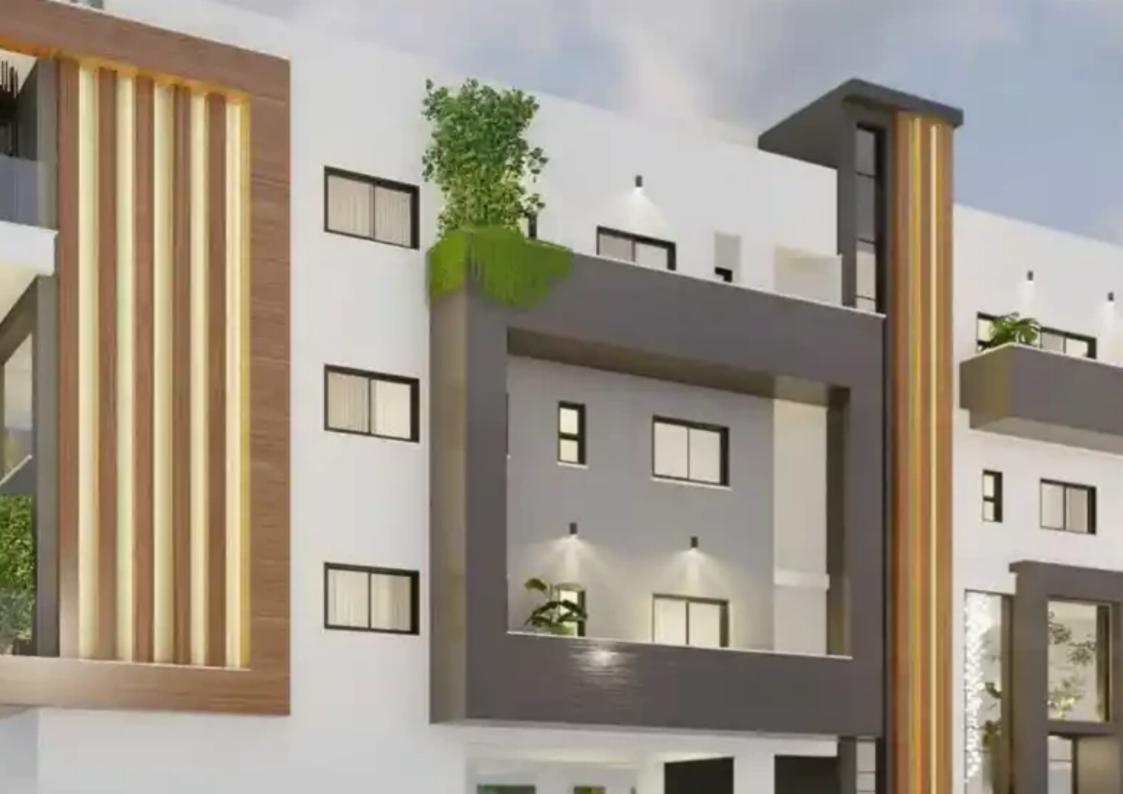

Parking spaces: Covered cars

Available from: 2024-10-25

Offered at: 365,000

Type: Apartment

"""""Meticulously designed apartment in upscale Panthea, featuring: • 2 bedrooms incl. an en suite master • Main bathroom • Open floor plan • Double glazing • Provision for A/C • Parquet flooring • Elevated plot • Sea view • Video intercom Dimensions: • Internal area:  $85m^2$  • Covered veranda:  $26m^2$  Spacious covered terraces characterize this luxurious 1st floor apartment. This 2 bed/2 bath offers luxurious living in Limassol's most coveted location; within easy reach of the highway and city centre."""""...