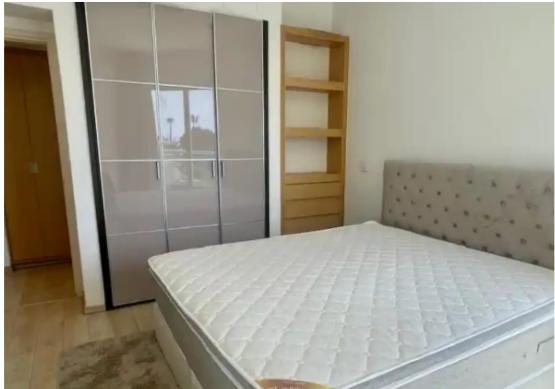

## 1-bedroom apartment f?r s?le

Limassol, Super-Home-Center-Timou-Prodromou-Mesa-Geitonia-4004, Cyprus

**Offered at:** € 365,000

**Estate ID:** 70029

**Ref:** ba5320229

NET internal area: 45

Bathrooms: 1

Bedrooms: 1

Parking spaces: Covered cars

Available from: 2024-10-25

Offered at: 365,000

Type: Apartment

"""""The property is aone bedroom apartment located in Germasogeia, Limassol. Theapartmenthas a covered area of 45sqm and covered verandas of 3sqm. It consists of kitchen, living/dining room and one bathroom. The gated complex features underground parking, a concierge service, security, a common swimming pool, a sauna and a gym. Additionally, private access to a sandy beach is an undeniable advantage for every resident. The property offers close proximity to all essential amenities."""""...