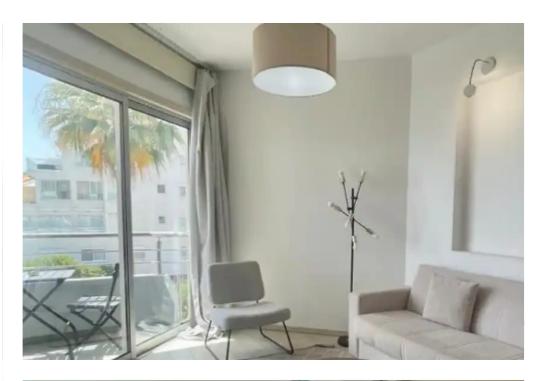

## 1-bedroom apartment f?r s?le

Limassol, Super-Home-Center-Timou-Prodromou-Mesa-Geitonia-4004, Cyprus

**Offered at:** € 365,000

**Estate ID:** 70029

**Ref:** ba5320229

NET internal area: 45

Bathrooms: 1

Bedrooms: 1

Parking spaces: Covered cars

Available from: 2024-10-25

Offered at: 365,000

Type: Apartment

"""""The property is aone bedroom apartment located in Germasogeia, Limassol. Theapartmenthas a covered area of 45sqm and covered verandas of 3sqm. It consists of kitchen, living/dining room and one bathroom. The gated complex features underground parking, a concierge service, security, a common swimming pool, a sauna and a gym. Additionally, private access to a sandy beach is an undeniable advantage for every resident. The property offers close proximity to all essential amenities."""""...