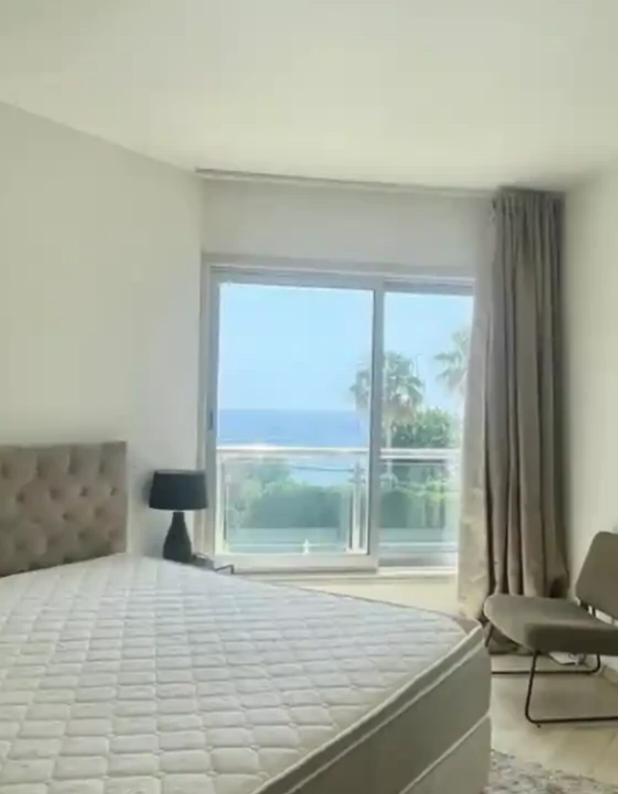

## 1-bedroom apartment f?r s?le

Limassol, Super-Home-Center-Timou-Prodromou-Mesa-Geitonia-4004, Cyprus

**Offered at:** € 365,000

**Estate ID:** 70029

**Ref:** ba5320229

NET internal area: 45

Bathrooms: 1

Bedrooms: 1

Parking spaces: Covered cars

Available from: 2024-10-25

Offered at: 365,000

Type: Apartment

"""""The property is aone bedroom apartment located in Germasogeia, Limassol. Theapartmenthas a covered area of 45sqm and covered verandas of 3sqm. It consists of kitchen, living/dining room and one bathroom. The gated complex features underground parking, a concierge service, security, a common swimming pool, a sauna and a gym. Additionally, private access to a sandy beach is an undeniable advantage for every resident. The property offers close proximity to all essential amenities."""""...