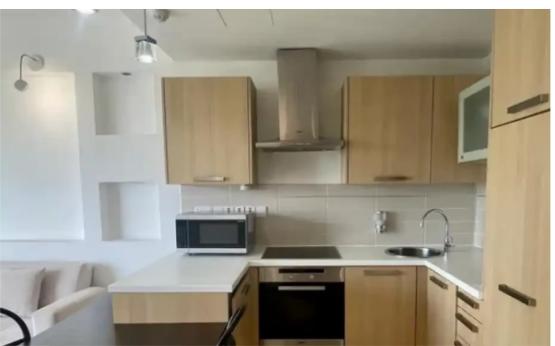

## 1-bedroom apartment f?r s?le

Limassol, Super-Home-Center-Timou-Prodromou-Mesa-Geitonia-4004, Cyprus

**Offered at:** € 365,000

**Estate ID:** 70029

**Ref:** ba5320229

NET internal area: 45

Bathrooms: 1

Bedrooms: 1

Parking spaces: Covered cars

Available from: 2024-10-25

Offered at: 365,000

Type: Apartment

"""""The property is aone bedroom apartment located in Germasogeia, Limassol. Theapartmenthas a covered area of 45sqm and covered verandas of 3sqm. It consists of kitchen, living/dining room and one bathroom. The gated complex features underground parking, a concierge service, security, a common swimming pool, a sauna and a gym. Additionally, private access to a sandy beach is an undeniable advantage for every resident. The property offers close proximity to all essential amenities."""""...