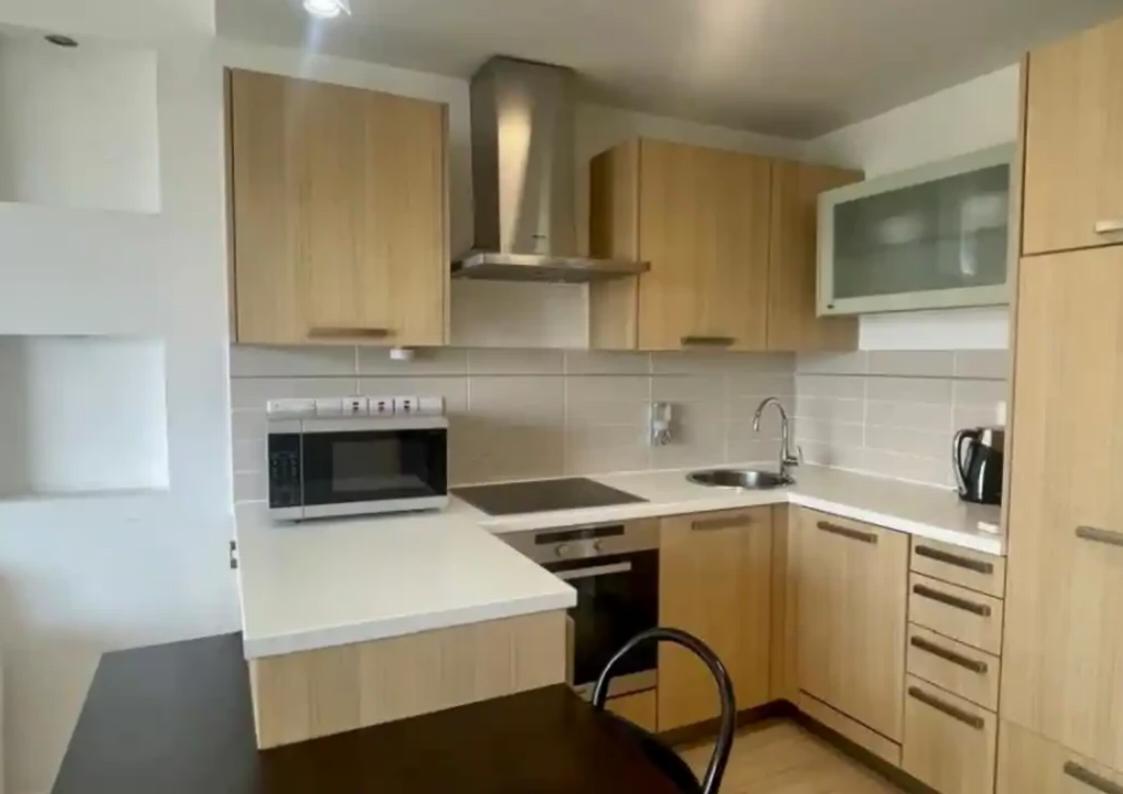

## 1-bedroom apartment f?r s?le

Limassol, Super-Home-Center-Timou-Prodromou-Mesa-Geitonia-4004, Cyprus

**Offered at:** € 365,000

**Estate ID:** 70029

**Ref:** ba5320229

NET internal area: 45

Bathrooms: 1

Bedrooms: 1

Parking spaces: Covered cars

Available from: 2024-10-25

Offered at: 365,000

Type: Apartment

"""""The property is aone bedroom apartment located in Germasogeia, Limassol. Theapartmenthas a covered area of 45sqm and covered verandas of 3sqm. It consists of kitchen, living/dining room and one bathroom. The gated complex features underground parking, a concierge service, security, a common swimming pool, a sauna and a gym. Additionally, private access to a sandy beach is an undeniable advantage for every resident. The property offers close proximity to all essential amenities."""""...