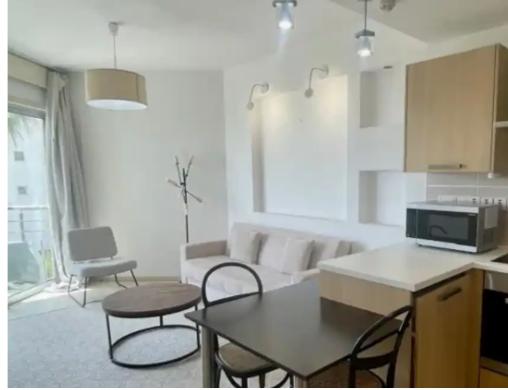

## 1-bedroom apartment f?r s?le

Limassol, Super-Home-Center-Timou-Prodromou-Mesa-Geitonia-4004, Cyprus

**Offered at:** € 365,000

**Estate ID:** 70029

**Ref:** ba5320229

NET internal area: 45

Bathrooms: 1

Bedrooms: 1

Parking spaces: Covered cars

Available from: 2024-10-25

Offered at: 365,000

Type: Apartment

"""""The property is aone bedroom apartment located in Germasogeia, Limassol. Theapartmenthas a covered area of 45sqm and covered verandas of 3sqm. It consists of kitchen, living/dining room and one bathroom. The gated complex features underground parking, a concierge service, security, a common swimming pool, a sauna and a gym. Additionally, private access to a sandy beach is an undeniable advantage for every resident. The property offers close proximity to all essential amenities."""""...