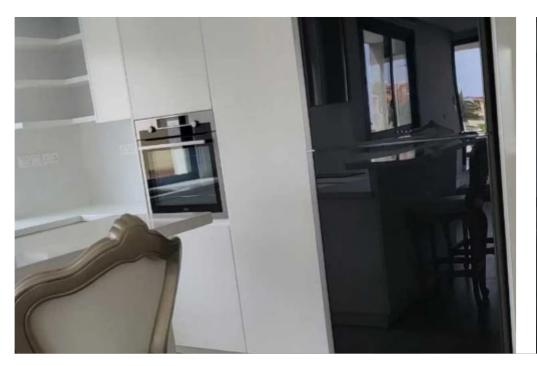

## 2-bedroom apartment to rent

Limassol, Water-Plant-Agia-Phyla-Agia-Fylaxis-3120 , Cyprus

**Offered at:** €2,500

**Estate ID:** 7005

**Ref:** J3861

NET internal area: 154

Bathrooms: 2

Bedrooms: 2

Available from: 2024-03-27

Offered at: 2,50

ype: **Apartment** 

Veranda: 34.5 sqm m<sup>2</sup>

Beautiful, new, spacious 2 bedroom apartment with 2 large verandas. R residence ap 21, Dec 2021, 2 bedrooms, 2 WC, 87 m2, verandas 34.5 with sea view plus 32.3 m2 from the bedroom, floor and water heating (smart), electric blinds in the bedrooms, false ceiling in the living room with hidden air conditioning, air conditioning in the bedrooms, intercom and video device, large pantry with shelving, parking for 2 cars, drinking water filter, 3 blinds on veranda, high quality household appliances, washing machine, dryer, 2 chandeliers, metal pergalas in the back veranda, metal wardrobe on the veranda, barbecue on the veranda, wardrobes in the bedrooms, closet at the entrance. Thermal insulatio...