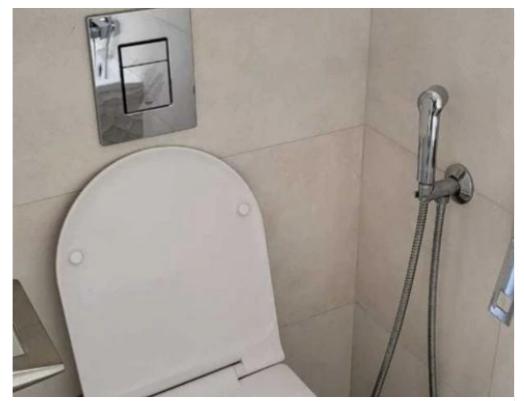

## 2-bedroom apartment to rent

Limassol, Water-Plant-Agia-Phyla-Agia-Fylaxis-3120 , Cyprus

**Offered at:** €2,500

**Estate ID:** 7005

**Ref:** J3861

NET internal area: 154

Bathrooms: 2

Bedrooms: 2

Available from: 2024-03-27

Offered at: 2,50

ype: **Apartment** 

Veranda: 34.5 sqm m<sup>2</sup>

Beautiful, new, spacious 2 bedroom apartment with 2 large verandas. R residence ap 21, Dec 2021, 2 bedrooms, 2 WC, 87 m2, verandas 34.5 with sea view plus 32.3 m2 from the bedroom, floor and water heating (smart), electric blinds in the bedrooms, false ceiling in the living room with hidden air conditioning, air conditioning in the bedrooms, intercom and video device, large pantry with shelving, parking for 2 cars, drinking water filter, 3 blinds on veranda, high quality household appliances, washing machine, dryer, 2 chandeliers, metal pergalas in the back veranda, metal wardrobe on the veranda, barbecue on the veranda, wardrobes in the bedrooms, closet at the entrance. Thermal insulatio...