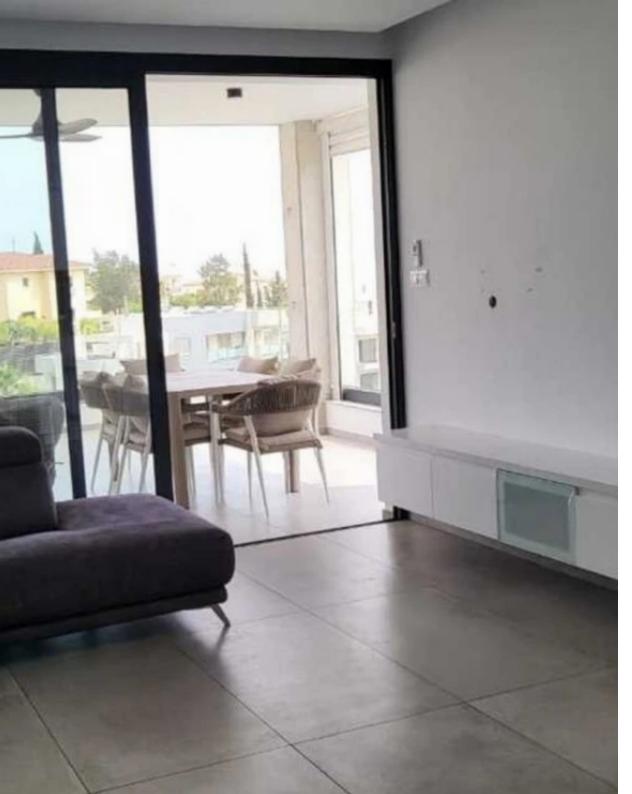

## 2-bedroom apartment to rent

Limassol, Water-Plant-Agia-Phyla-Agia-Fylaxis-3120 , Cyprus

**Offered at:** €2,500

**Estate ID:** 7005

**Ref:** J3861

NET internal area: 154

Bathrooms: 2

Bedrooms: 2

Available from: 2024-03-27

Offered at: 2,50

ype: **Apartment** 

Veranda: 34.5 sqm m<sup>2</sup>

Beautiful, new, spacious 2 bedroom apartment with 2 large verandas. R residence ap 21, Dec 2021, 2 bedrooms, 2 WC, 87 m2, verandas 34.5 with sea view plus 32.3 m2 from the bedroom, floor and water heating (smart), electric blinds in the bedrooms, false ceiling in the living room with hidden air conditioning, air conditioning in the bedrooms, intercom and video device, large pantry with shelving, parking for 2 cars, drinking water filter, 3 blinds on veranda, high quality household appliances, washing machine, dryer, 2 chandeliers, metal pergalas in the back veranda, metal wardrobe on the veranda, barbecue on the veranda, wardrobes in the bedrooms, closet at the entrance. Thermal insulatio...