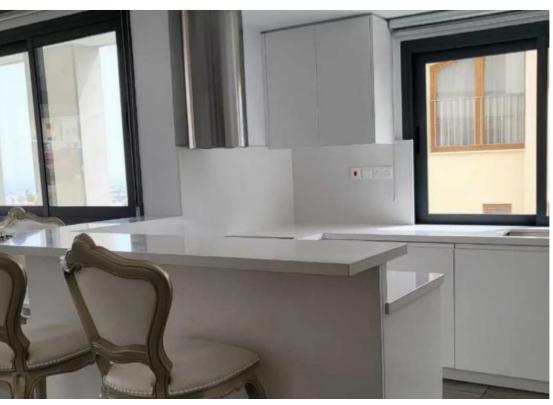

## 2-bedroom apartment to rent

Limassol, Water-Plant-Agia-Phyla-Agia-Fylaxis-3120 , Cyprus

**Offered at:** €2,500

**Estate ID:** 7005

**Ref:** J3861

NET internal area: 154

Bathrooms: 2

Bedrooms: 2

Available from: 2024-03-27

Offered at: 2,50

ype: **Apartment** 

Veranda: 34.5 sqm m<sup>2</sup>

Beautiful, new, spacious 2 bedroom apartment with 2 large verandas. R residence ap 21, Dec 2021, 2 bedrooms, 2 WC, 87 m2, verandas 34.5 with sea view plus 32.3 m2 from the bedroom, floor and water heating (smart), electric blinds in the bedrooms, false ceiling in the living room with hidden air conditioning, air conditioning in the bedrooms, intercom and video device, large pantry with shelving, parking for 2 cars, drinking water filter, 3 blinds on veranda, high quality household appliances, washing machine, dryer, 2 chandeliers, metal pergalas in the back veranda, metal wardrobe on the veranda, barbecue on the veranda, wardrobes in the bedrooms, closet at the entrance. Thermal insulatio...