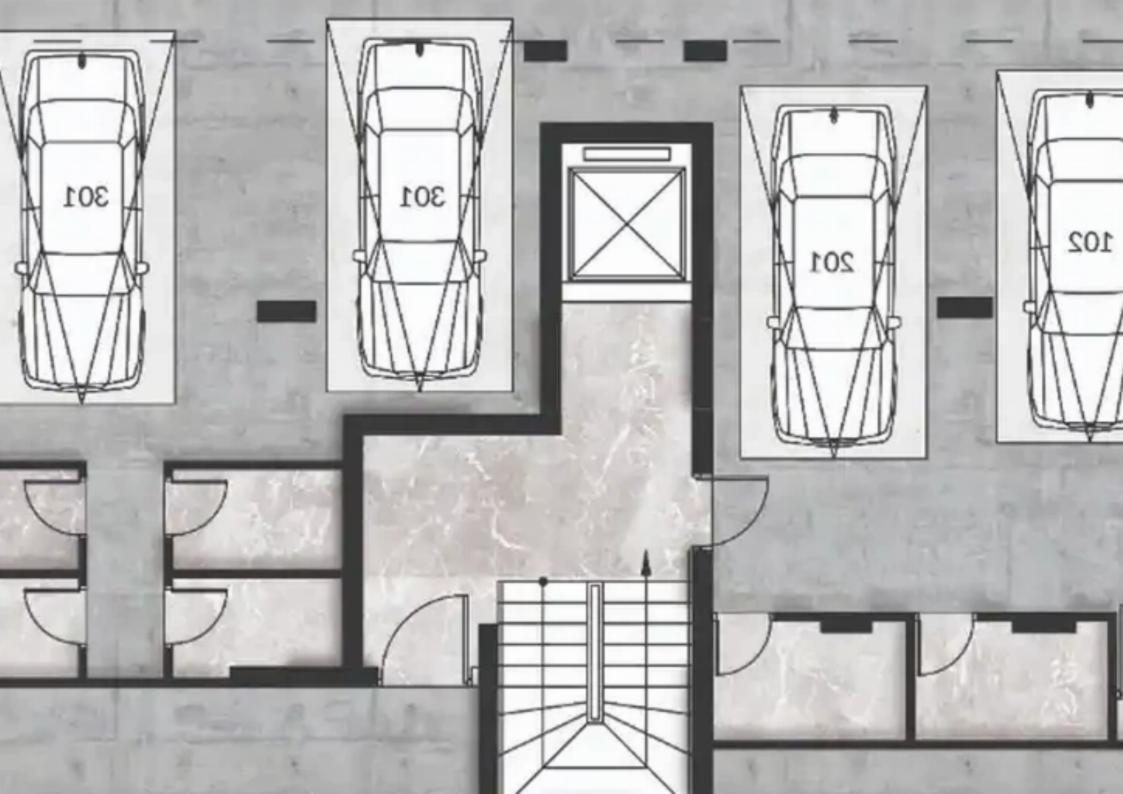

Bedrooms: 2

Parking spaces: Covered cars

Available from: 2024-10-25

Offered at: 278,000

Type: Apartment

""""""We present an exclusive residential building located in the rapidly developing area of Kato Polemidia, Limassol. This modern three-storey complex offers the perfect combination of tranquility and accessibility, just minutes from the highway and close to Limassol's Mall. Located in one of the most dynamic and fastest growing areas of Limassol. The project offers six carefully designed apartments, including three spacious double and three luxurious three-bedroom apartments. Each apartment has been created with attention to detail, which ensures modern style and comfort. What distinguishes this complex is its extensive balconies, which provide ample outdoor space for relaxation and ...