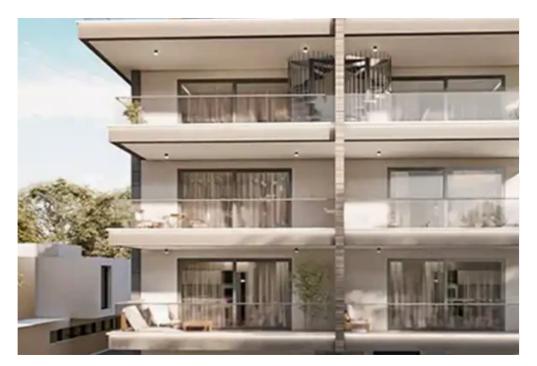

Parking spaces: Covered cars

Available from: 2024-10-25

Offered at: 310,000

Type: Apartment

apartments. Its a minutes drive from the motorway and within reach of all the amenities you need. The apartments are beautifully designed with a balance of modern comfort, functionality, and style. Each apartment spans an internal area of 78.8 square meters, supplemented by a 21.6 square meter covered veranda. Every unit also comes with its own storage room and a covered parking space. The design of these apartments leans towards modernity, with sleek interiors complemented by cosy elements for warmth. The large balconies featuring frameless glass ...