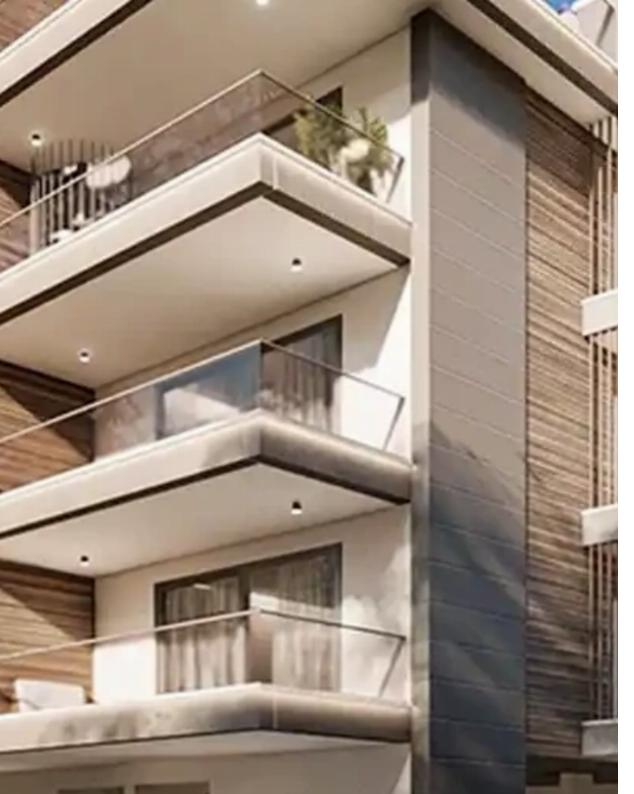

Parking spaces: Covered cars

Available from: 2024-10-25

Offered at: 310,000

Type: Apartment

apartments. Its a minutes drive from the motorway and within reach of all the amenities you need. The apartments are beautifully designed with a balance of modern comfort, functionality, and style. Each apartment spans an internal area of 78.8 square meters, supplemented by a 21.6 square meter covered veranda. Every unit also comes with its own storage room and a covered parking space. The design of these apartments leans towards modernity, with sleek interiors complemented by cosy elements for warmth. The large balconies featuring frameless glass ...