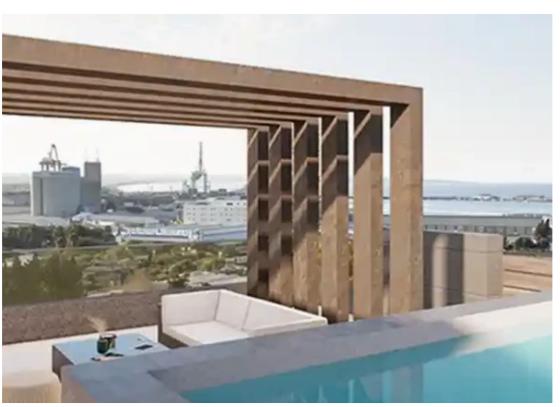

Parking spaces: Covered cars

Available from: 2024-10-25

Offered at: 310,000

Type: Apartment

apartments. Its a minutes drive from the motorway and within reach of all the amenities you need. The apartments are beautifully designed with a balance of modern comfort, functionality, and style. Each apartment spans an internal area of 78.8 square meters, supplemented by a 21.6 square meter covered veranda. Every unit also comes with its own storage room and a covered parking space. The design of these apartments leans towards modernity, with sleek interiors complemented by cosy elements for warmth. The large balconies featuring frameless glass ...