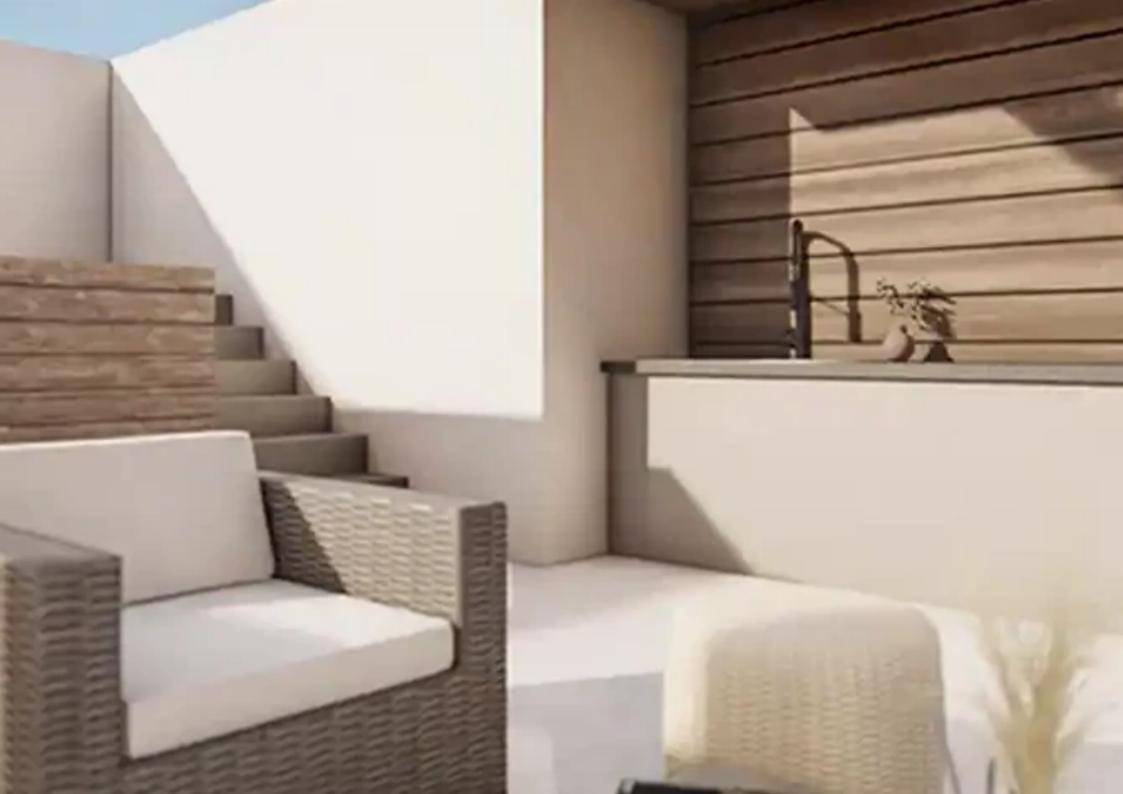

Parking spaces: Covered cars

Available from: 2024-10-25

Offered at: 310,000

Type: Apartment

apartments. Its a minutes drive from the motorway and within reach of all the amenities you need. The apartments are beautifully designed with a balance of modern comfort, functionality, and style. Each apartment spans an internal area of 78.8 square meters, supplemented by a 21.6 square meter covered veranda. Every unit also comes with its own storage room and a covered parking space. The design of these apartments leans towards modernity, with sleek interiors complemented by cosy elements for warmth. The large balconies featuring frameless glass ...