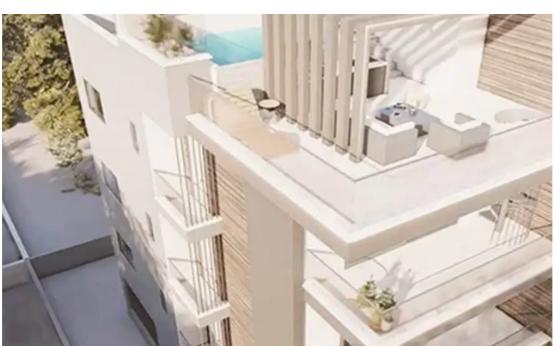

Parking spaces: Covered cars

Available from: 2024-10-25

Offered at: 310,000

Type: Apartment

apartments. Its a minutes drive from the motorway and within reach of all the amenities you need. The apartments are beautifully designed with a balance of modern comfort, functionality, and style. Each apartment spans an internal area of 78.8 square meters, supplemented by a 21.6 square meter covered veranda. Every unit also comes with its own storage room and a covered parking space. The design of these apartments leans towards modernity, with sleek interiors complemented by cosy elements for warmth. The large balconies featuring frameless glass ...