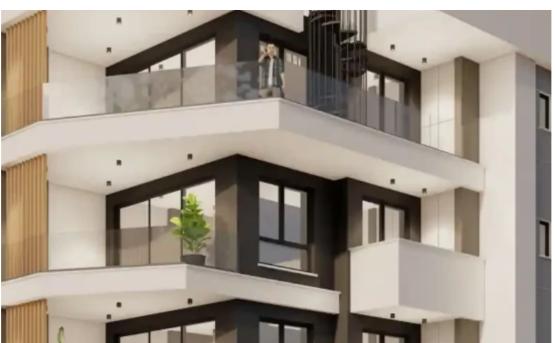

Offered at: 320,000

Type: **Apartmen** 

""""The construction of the new project has already commenced and it is on a frame stage. It is situated in Ekali and consists of 6 apartments (2 bedrooms each floor). The building is located in a quite privileged area with easy access to the motorway. The apartments will be equipped with DAC a/c system in the sitting areas and with a split units in the bedrooms. The Energy Efficiency is category A insulation. Delivery date 08/2025""""...