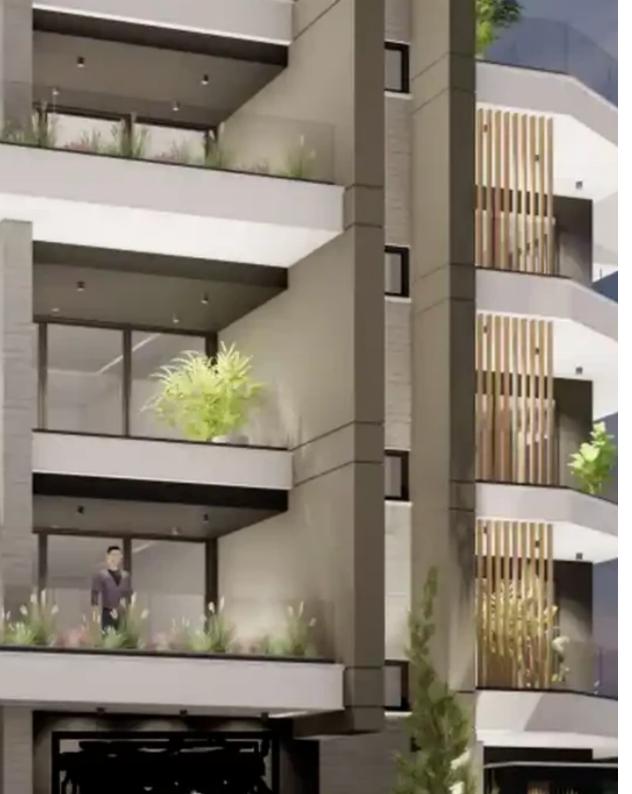

Offered at: 320,000

Type: **Apartmen** 

""""The construction of the new project has already commenced and it is on a frame stage. It is situated in Ekali and consists of 6 apartments (2 bedrooms each floor). The building is located in a quite privileged area with easy access to the motorway. The apartments will be equipped with DAC a/c system in the sitting areas and with a split units in the bedrooms. The Energy Efficiency is category A insulation. Delivery date 08/2025""""...