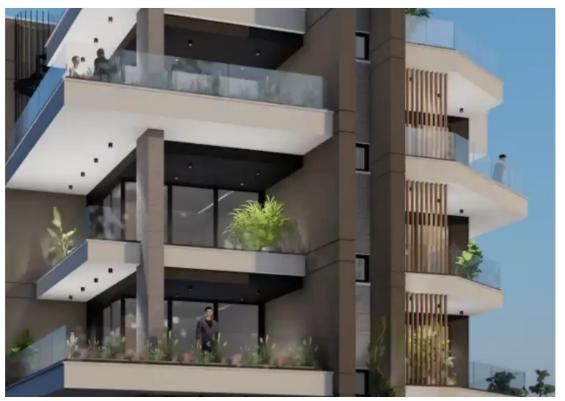

Offered at: 320,000

Type: **Apartmen** 

""""The construction of the new project has already commenced and it is on a frame stage. It is situated in Ekali and consists of 6 apartments (2 bedrooms each floor). The building is located in a quite privileged area with easy access to the motorway. The apartments will be equipped with DAC a/c system in the sitting areas and with a split units in the bedrooms. The Energy Efficiency is category A insulation. Delivery date 08/2025""""...