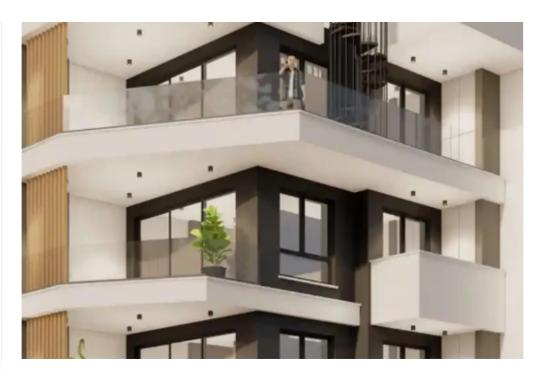

Offered at: 320,000

Type: **Apartmen** 

""""The construction of the new project has already commenced and it is on a frame stage. It is situated in Ekali and consists of 6 apartments (2 bedrooms each floor). The building is located in a quite privileged area with easy access to the motorway. The apartments will be equipped with DAC a/c system in the sitting areas and with a split units in the bedrooms. The Energy Efficiency is category A insulation. Delivery date 08/2025""""...