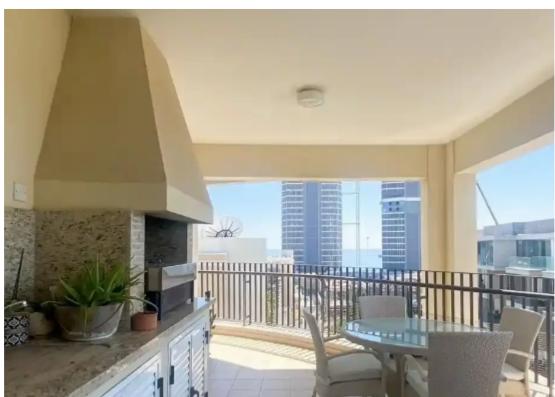

Available from: 2024-10-25

Offered at: 670,000

Гуре: **Apartment** 

"""""This excellent and very spacious 2 bedroom apartment is originally made from 3 bedroom apartments and can be easily turned back into 3 bedroom. It is located just 300 meters from the sea, with walking distance to all necessary amenities - supermarkets, a variety of cafes, restaurants, banks, pharmacies etc. The apartment consists of a spacious living room, open plan kitchen, 2 bedrooms, 2 bathrooms plus 1 guest toilet, veranda and built in barbeque. It also boasts a nice view, is in excellent condition, with a cozy modern renovation, has a fireplace and all the necessary kitchen appliances. Features • Easy access to main roads • Fitted wardrobes • Investment opportunity • Ver...