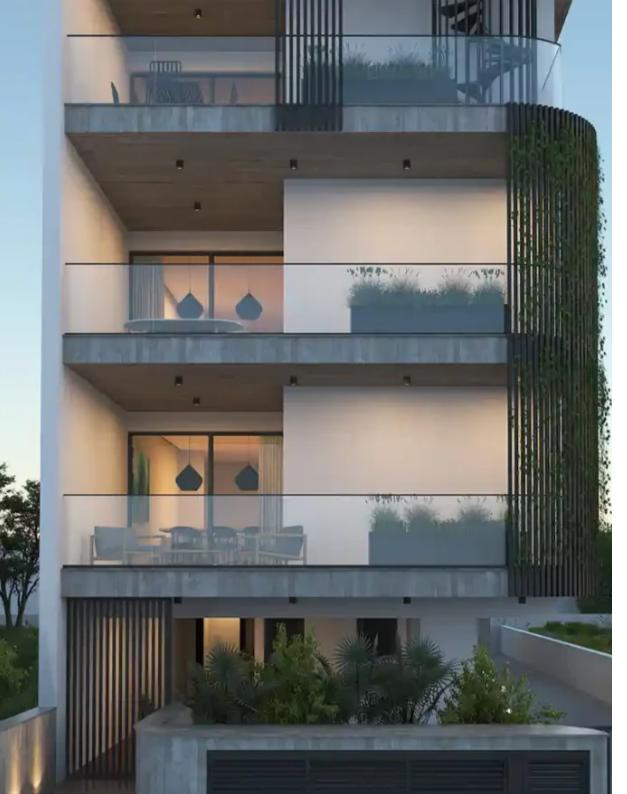

## 2-bedroom apartment f?r s?le

Limassol, Era-Apollon-Petros-And-Pavlos-3075, Cyprus

Offered at: € 365,000 Estate ID: 70084 Ref: ba5087952

"""""""This project is located in a central Limassol area, close to all facilities The small size of the building gives to the resident a unique feeling of exclusively and security. All the materials, tiles and sanitary ware are of the highest quality. It is ideal to satisfy even the most demanding clients who are seeking a special residence and therefore a better quality of life. It is located in a central Limassol area, close to all facilities It has 10-minutes walking distance to the center of Limassol It is only 5-minutes' drive to the center of Limassol Photovoltaics in common area Energy efficiency with the highest-class A for the building Title deed for each apartment will be pro...