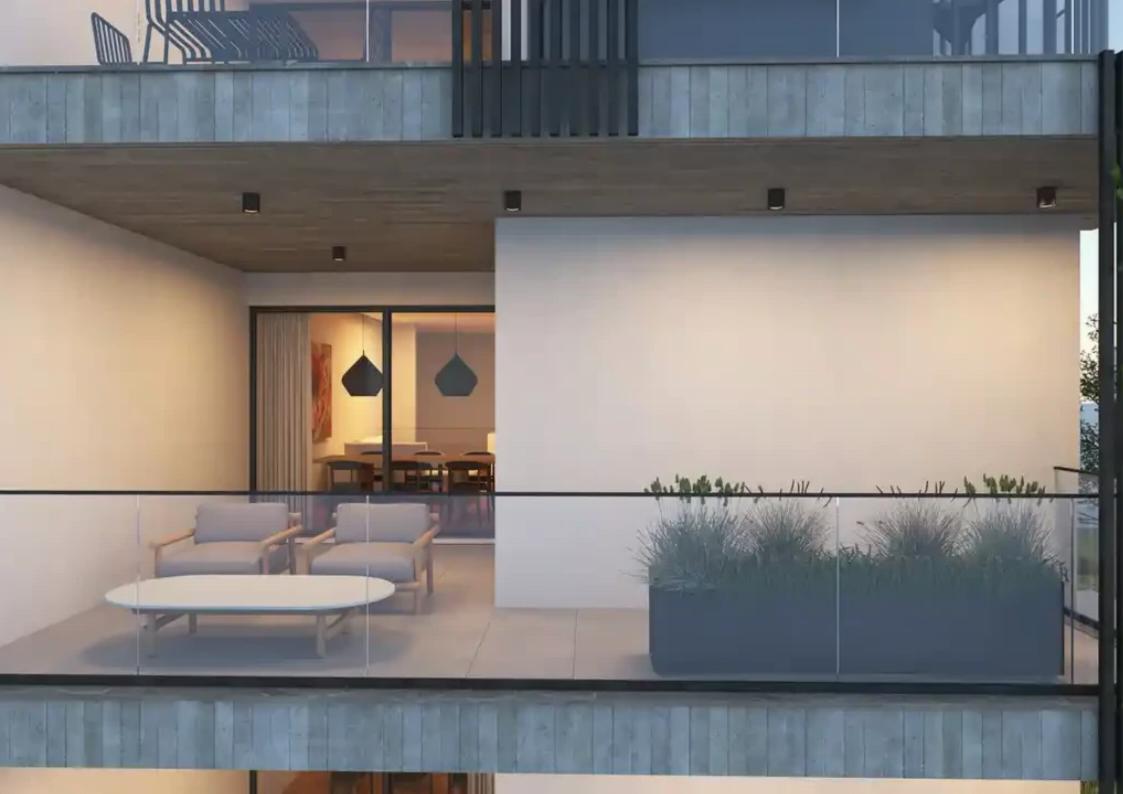

## 2-bedroom apartment f?r s?le

Limassol, Era-Apollon-Petros-And-Pavlos-3075, Cyprus

Offered at: € 365,000 Estate ID: 70084 Ref: ba5087952

"""""""This project is located in a central Limassol area, close to all facilities The small size of the building gives to the resident a unique feeling of exclusively and security. All the materials, tiles and sanitary ware are of the highest quality. It is ideal to satisfy even the most demanding clients who are seeking a special residence and therefore a better quality of life. It is located in a central Limassol area, close to all facilities It has 10-minutes walking distance to the center of Limassol It is only 5-minutes' drive to the center of Limassol Photovoltaics in common area Energy efficiency with the highest-class A for the building Title deed for each apartment will be pro...