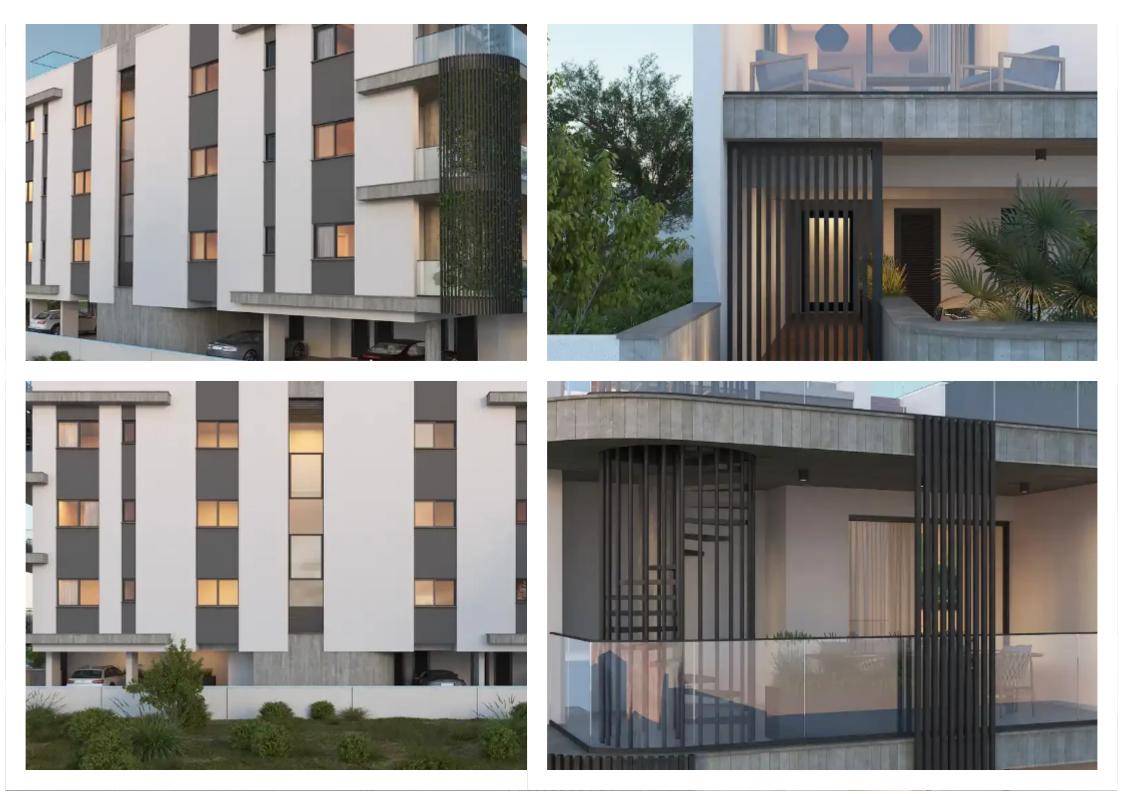

## 2-bedroom apartment f?r s?le

Limassol, Era-Apollon-Petros-And-Pavlos-3075, Cyprus

Offered at: € 365,000 Estate ID: 70084 Ref: ba5087952

"""""""This project is located in a central Limassol area, close to all facilities The small size of the building gives to the resident a unique feeling of exclusively and security. All the materials, tiles and sanitary ware are of the highest quality. It is ideal to satisfy even the most demanding clients who are seeking a special residence and therefore a better quality of life. It is located in a central Limassol area, close to all facilities It has 10-minutes walking distance to the center of Limassol It is only 5-minutes' drive to the center of Limassol Photovoltaics in common area Energy efficiency with the highest-class A for the building Title deed for each apartment will be pro...