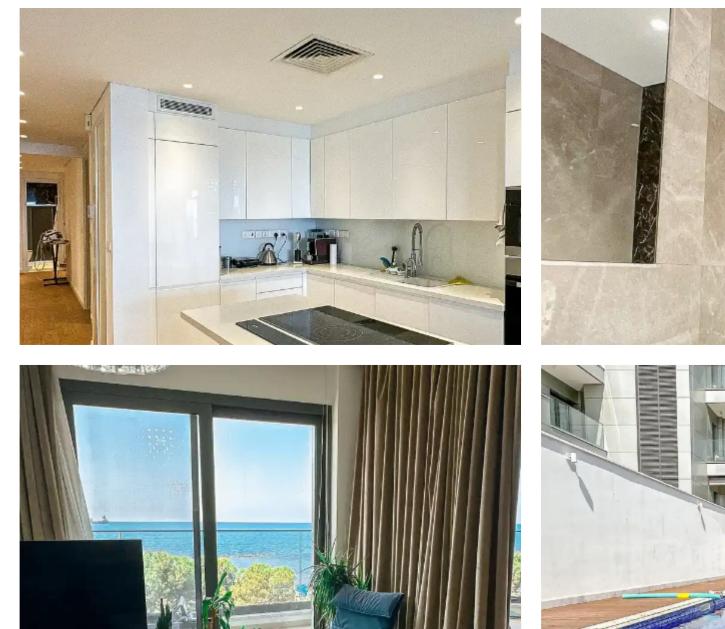

## 4-bedroom apartment f?r s?le

Limassol, Eak-Limassol-Church-Molos-Agia-Napa-3036 , Cyprus

Offered at: €2,000,000 Estate ID: 70086 Ref: ba5087946

"""""""Apartment opposite the sea and the beach! The complex includes 12 three-bedroom and 6 one-bedroom apartments, 1 five-bedroom penthouse, as well as 2 commercial spaces suitable for offices or shops. The clever building plan provides easy access to the swimming pool, gym and covered car park. All apartments in the complex have a ceiling height of 3.15 metres and the finest quality finishes will impress the most demanding client. - Location on the first line of the beach; - Each apartment has a sea view; - Close to Limassol Marina with its restaurants, SPA and boutiques; -Indoor facilities: swimming pool, gym, covered car park; - Gated complex with controlled entrance; - Finis...