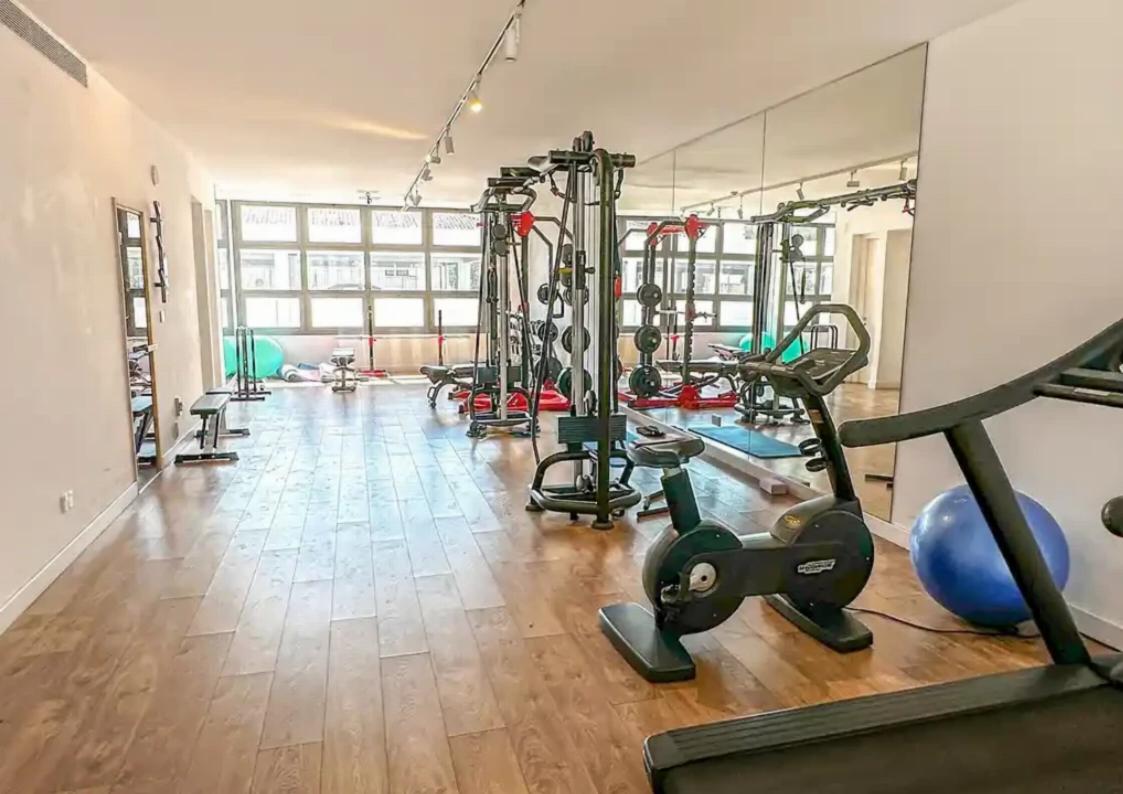

## 4-bedroom apartment f?r s?le

Limassol, Eak-Limassol-Church-Molos-Agia-Napa-3036 , Cyprus

Offered at: €2,000,000 Estate ID: 70086 Ref: ba5087946

"""""""Apartment opposite the sea and the beach! The complex includes 12 three-bedroom and 6 one-bedroom apartments, 1 five-bedroom penthouse, as well as 2 commercial spaces suitable for offices or shops. The clever building plan provides easy access to the swimming pool, gym and covered car park. All apartments in the complex have a ceiling height of 3.15 metres and the finest quality finishes will impress the most demanding client. - Location on the first line of the beach; - Each apartment has a sea view; - Close to Limassol Marina with its restaurants, SPA and boutiques; -Indoor facilities: swimming pool, gym, covered car park; - Gated complex with controlled entrance; - Finis...