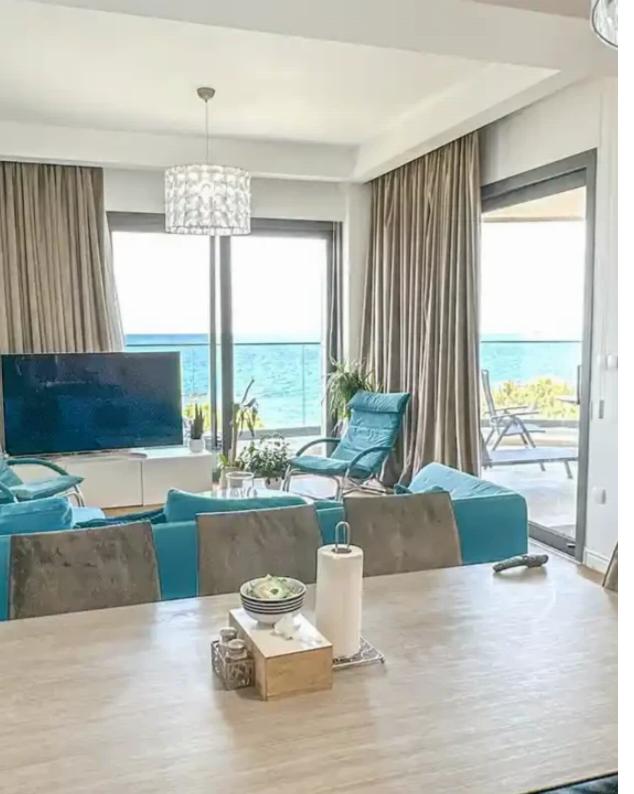

## 4-bedroom apartment f?r s?le

Limassol, Eak-Limassol-Church-Molos-Agia-Napa-3036 , Cyprus

Offered at: €2,000,000 Estate ID: 70086 Ref: ba5087946

"""""""Apartment opposite the sea and the beach! The complex includes 12 three-bedroom and 6 one-bedroom apartments, 1 five-bedroom penthouse, as well as 2 commercial spaces suitable for offices or shops. The clever building plan provides easy access to the swimming pool, gym and covered car park. All apartments in the complex have a ceiling height of 3.15 metres and the finest quality finishes will impress the most demanding client. - Location on the first line of the beach; - Each apartment has a sea view; - Close to Limassol Marina with its restaurants, SPA and boutiques; -Indoor facilities: swimming pool, gym, covered car park; - Gated complex with controlled entrance; - Finis...