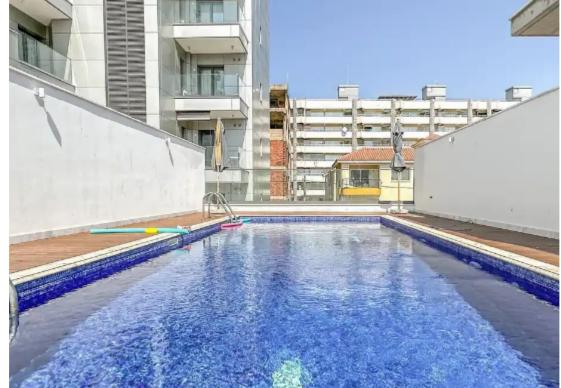

## 4-bedroom apartment f?r s?le

Limassol, Eak-Limassol-Church-Molos-Agia-Napa-3036 , Cyprus

Offered at: €2,000,000 Estate ID: 70086 Ref: ba5087946

"""""""Apartment opposite the sea and the beach! The complex includes 12 three-bedroom and 6 one-bedroom apartments, 1 five-bedroom penthouse, as well as 2 commercial spaces suitable for offices or shops. The clever building plan provides easy access to the swimming pool, gym and covered car park. All apartments in the complex have a ceiling height of 3.15 metres and the finest quality finishes will impress the most demanding client. - Location on the first line of the beach; - Each apartment has a sea view; - Close to Limassol Marina with its restaurants, SPA and boutiques; -Indoor facilities: swimming pool, gym, covered car park; - Gated complex with controlled entrance; - Finis...