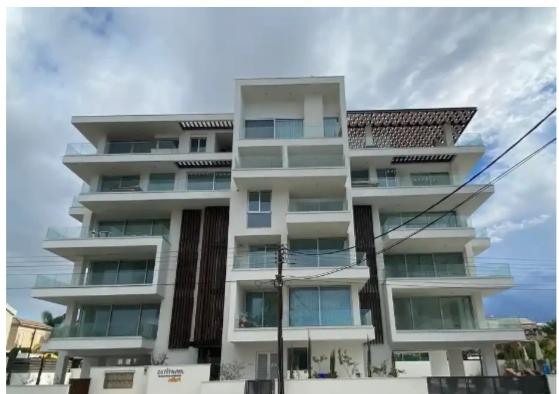

## 2-bedroom apartment f?r s?le

Limassol, Touristiki-Periochi-Potamos-Germasogeias-4046, Cyprus

**Offered at:** €580,000

**Estate ID:** 70105

**Ref:** ba5087902

NET internal area: 109

Bathrooms: 2

Bedrooms: 2

Parking spaces: Covered cars

Available from: 2024-10-25

Offered at: **580,000** 

Type: Apartment

"""""This spacious apartment has an open plan living and dining area and kitchen. Living area with a fireplace leads out to a large veranda with private jacuzzi and lounge area with beautiful town and mountain views. Property has are 3 large bedrooms. Master bedroom has en-suite facilities. A family bathroom and a guest WC conclude the apartment. The apartment has hi-end finishes, modern design and excellent specifications. Covered parking available. LOCATION 700m to Sandy Beach 300m to amenities 50 km to Larnaca International Airport""""""""...