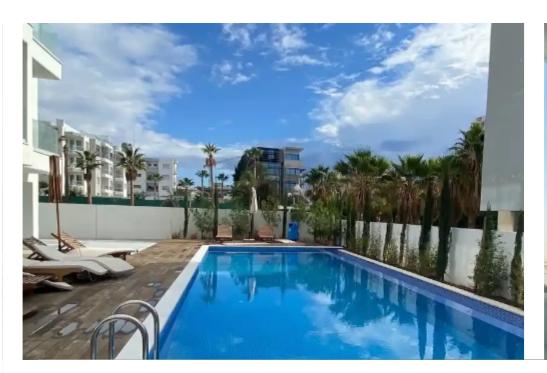

Parking spaces: Covered cars

Available from: 2024-10-25

Offered at: **580,000** 

Type: Apartment

"""""This spacious apartment has an open plan living and dining area and kitchen. Living area with a fireplace leads out to a large veranda with private jacuzzi and lounge area with beautiful town and mountain views. Property has are 3 large bedrooms. Master bedroom has en-suite facilities. A family bathroom and a guest WC conclude the apartment. The apartment has hi-end finishes, modern design and excellent specifications. Covered parking available. LOCATION 700m to Sandy Beach 300m to amenities 50 km to Larnaca International Airport""""""""...