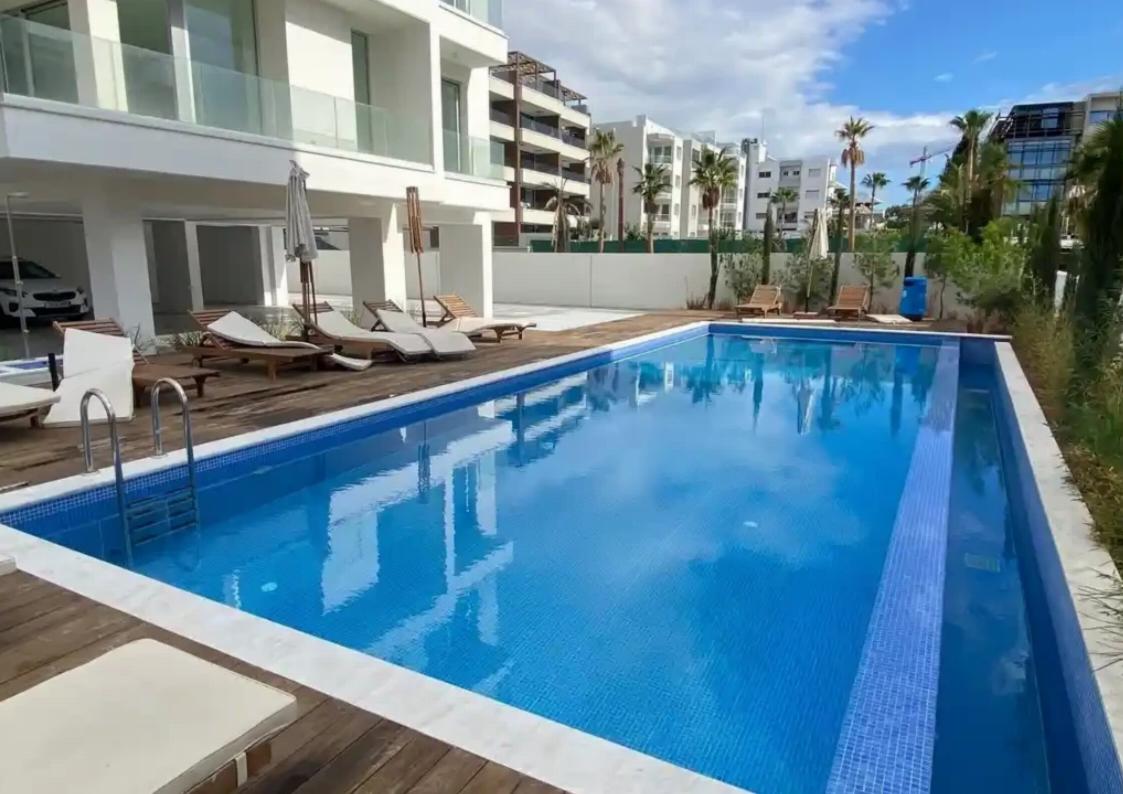

Parking spaces: Covered cars

Available from: 2024-10-25

Offered at: **580,000** 

Type: Apartment

"""""This spacious apartment has an open plan living and dining area and kitchen. Living area with a fireplace leads out to a large veranda with private jacuzzi and lounge area with beautiful town and mountain views. Property has are 3 large bedrooms. Master bedroom has en-suite facilities. A family bathroom and a guest WC conclude the apartment. The apartment has hi-end finishes, modern design and excellent specifications. Covered parking available. LOCATION 700m to Sandy Beach 300m to amenities 50 km to Larnaca International Airport""""""""...