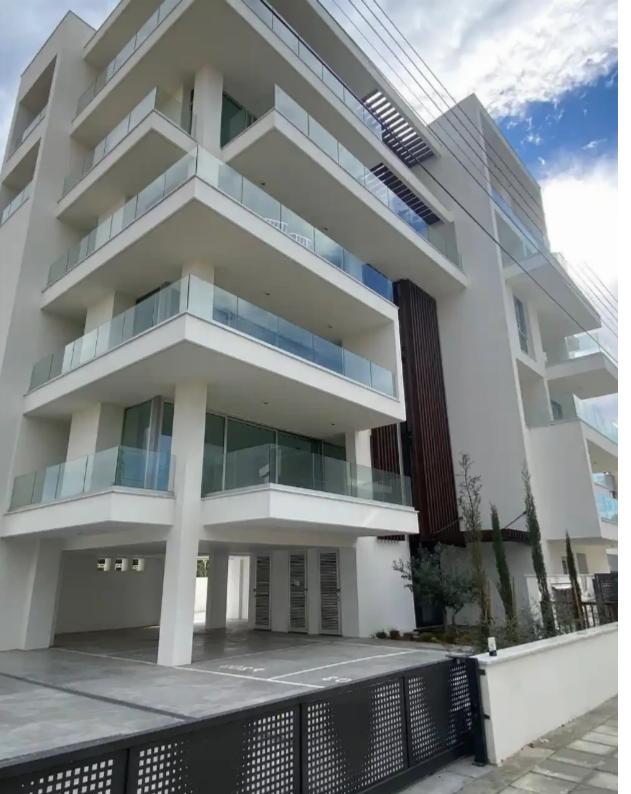

## 2-bedroom apartment f?r s?le

Limassol, Touristiki-Periochi-Potamos-Germasogeias-4046, Cyprus

**Offered at:** €580,000

**Estate ID:** 70105

**Ref:** ba5087902

NET internal area: 109

Bathrooms: 2

Bedrooms: 2

Parking spaces: Covered cars

Available from: 2024-10-25

Offered at: **580,000** 

Type: Apartment

"""""This spacious apartment has an open plan living and dining area and kitchen. Living area with a fireplace leads out to a large veranda with private jacuzzi and lounge area with beautiful town and mountain views. Property has are 3 large bedrooms. Master bedroom has en-suite facilities. A family bathroom and a guest WC conclude the apartment. The apartment has hi-end finishes, modern design and excellent specifications. Covered parking available. LOCATION 700m to Sandy Beach 300m to amenities 50 km to Larnaca International Airport""""""""...