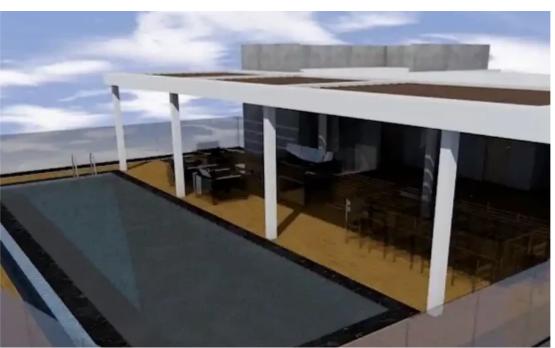

Available from: 2024-10-25

Offered at: 600,00

Гуре: **Apartment** 

"""This stylish project is in prestigious area in Columbia. The location of the project in the active part of Limassol will provide easy access to city amenities and business infrastructure: shopping streets, high-class business centers, supermarkets, pharmacies, restaurants, and schools. The project consists of 5 luxury apartments. Key Features \* Laminated parquet in bedrooms \* Italian wardrobes \* Italian kitchen \* Provision for electrical blinds \* Provision for underfloor heating \* Provision for air conditioners \* Solar panels for hot water \* Provisions for water softener \* Pressurized system..""...