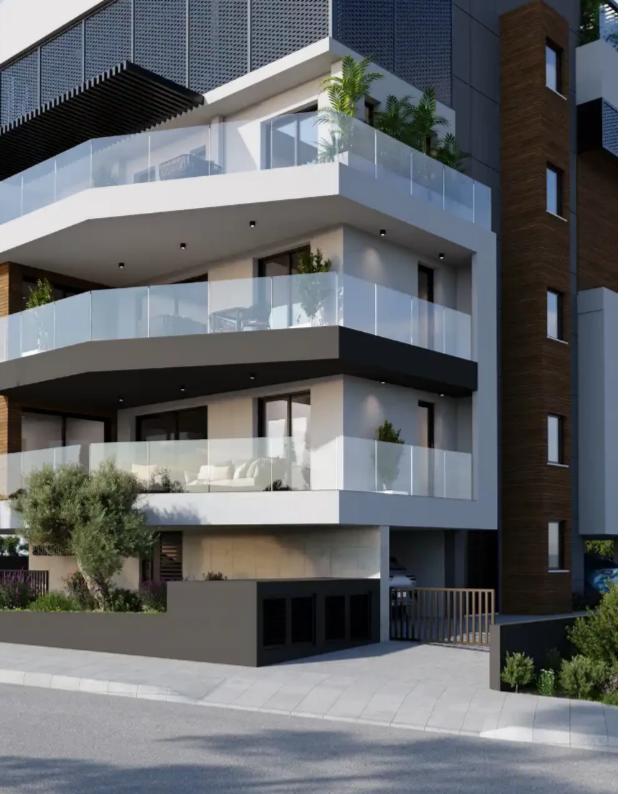

## 3-bedroom apartment f?r s?le

Limassol, Linopetra-School-Agios-Stylianos-Agios-Athanasios-4102, Cyprus

**Offered at:** €600,000

**Estate ID:** 70110

**Ref:** ba4732399

Bathrooms: 2

Bedrooms: 3

Parking spaces: No cars

Available from: 2024-10-25

Offered at: 600,00

Гуре: **Apartment** 

"""This stylish project is in prestigious area in Columbia. The location of the project in the active part of Limassol will provide easy access to city amenities and business infrastructure: shopping streets, high-class business centers, supermarkets, pharmacies, restaurants, and schools. The project consists of 5 luxury apartments. Key Features \* Laminated parquet in bedrooms \* Italian wardrobes \* Italian kitchen \* Provision for electrical blinds \* Provision for underfloor heating \* Provision for air conditioners \* Solar panels for hot water \* Provisions for water softener \* Pressurized system..""...