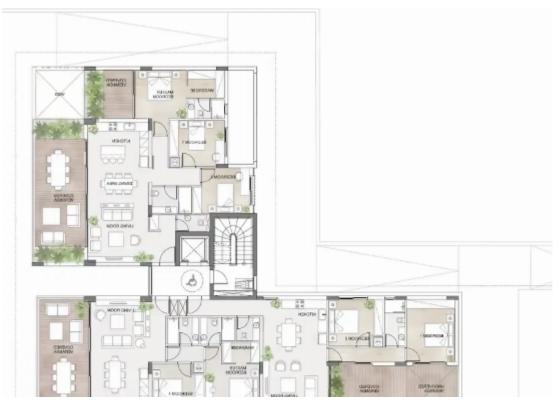

## 2-bedroom apartment f?r s?le

Limassol, Linopetra-Industrial-Area-Agios-Stylianos-Agios-Athanasios-4101, Cyprus

**Offered at:** €470,000

**Estate ID:** 70122

**Ref:** ba5089032

Bathrooms: 1

Bedrooms: 2

Parking spaces: Covered cars

Available from: 2024-10-25

Offered at: 470,000

Гуре: **Apartment** 

"""""New upcoming project in Columbia area in Limassol. Columbia area is certainly one of Limassol's most cosmopolitan areas with many affluent international citizens choosing this part of the city to call home. This modern neighbourhood is pampered with modern residences, parks and safe spaces for afternoon walks and leisure. The charm with this locality is that this contemporary and serene setting is placed close to both the beachfront and the epicentre of the city. Limassol is literally at your feet with 10' minute walks from schools, primary services, the high street or the scenic coast. All 11 apartments are designed and built to the highest standards with all the advantages of ...