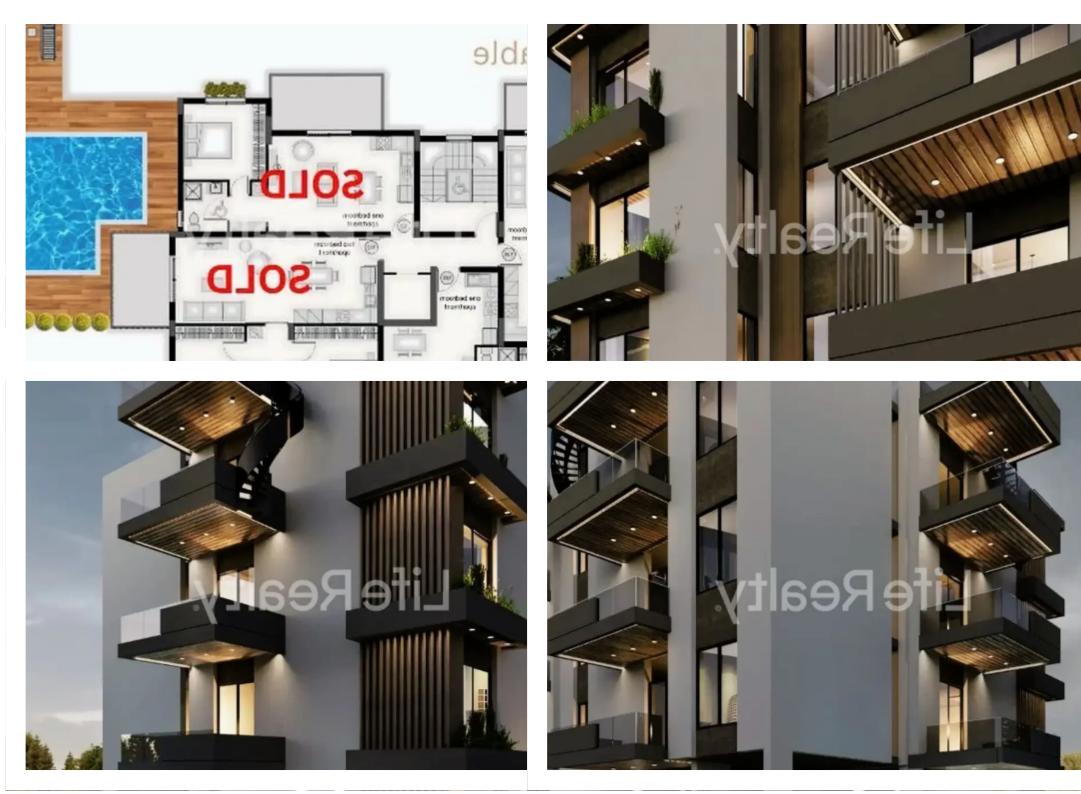

## 2-bedroom apartment f?r s?le

Limassol, Kalogeropouleio-Gymnasium-Kodobathkia-Mesa-Geitonia-4002 , Cyprus

Offered at: €320,000 Estate ID: 70129 Ref: ba5494048

"""""Introducing this stunning three-floor building, perfectly situated in the sought-after Agios Athanasios area of Limassol. Boasting top-quality finishes, a communal swimming pool, and a barbecue area, this property is an ideal investment opportunity for potential buyers. Just a 2-minute drive from the highway and within close proximity to schools, banks, and essential amenities, this building offers both luxury and convenience. Its prime location ensures easy access to Limassol city center, just 10 minutes away, making it an excellent choice for those seeking a modern, comfortable lifestyle in a well-connected area. Available Apartment: Apartment 104: - Covered Area: 78m2 - Covered V...