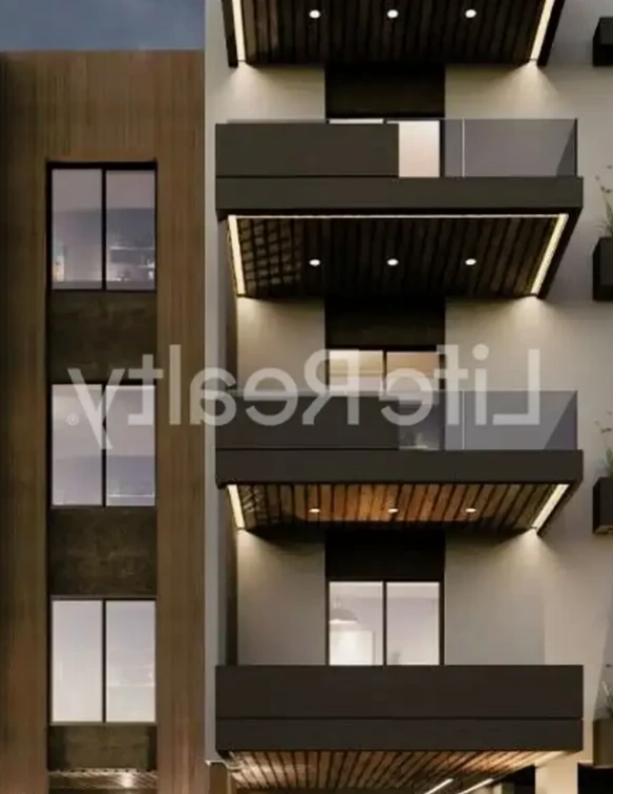

## 2-bedroom apartment f?r s?le

Limassol, Kalogeropouleio-Gymnasium-Kodobathkia-Mesa-Geitonia-4002 , Cyprus

Offered at: €320,000 Estate ID: 70129 Ref: ba5494048

"""""Introducing this stunning three-floor building, perfectly situated in the sought-after Agios Athanasios area of Limassol. Boasting top-quality finishes, a communal swimming pool, and a barbecue area, this property is an ideal investment opportunity for potential buyers. Just a 2-minute drive from the highway and within close proximity to schools, banks, and essential amenities, this building offers both luxury and convenience. Its prime location ensures easy access to Limassol city center, just 10 minutes away, making it an excellent choice for those seeking a modern, comfortable lifestyle in a well-connected area. Available Apartment: Apartment 104: - Covered Area: 78m2 - Covered V...