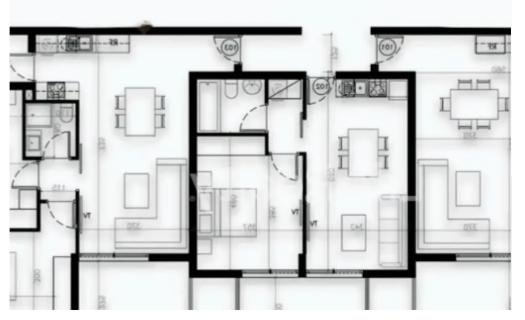

## 2-bedroom apartment f?r s?le

Limassol, Parekklisia-4520, Cyprus

**Offered at:** € 250,000

**Estate ID:** 70134

**Ref:** ba5494050

Bathrooms: 2

Bedrooms: 2

Parking spaces: Covered cars

Available from: 2024-10-25

Offered at: 250,00

Гуре: **Apartment** 

"""Presenting this exquisite three-floor building nestled in the Parekklisia area in Limassol. Conveniently located approximately 20 minutes from Limassol city center and 5 minutes from the highway and the beach, this property offers seamless access to a variety of amenities. Designed and constructed with meticulous attention to detail, it caters to the tastes of both investors and buyers. The apartments feature outstanding design and high-quality finishes, ensuring a lifestyle of sophistication and comfort. Each unit offers flexibility and space. Its proximity to essential services makes it an ideal choice for those seeking a suburban living experience. Apartments Specifications: - Cove...