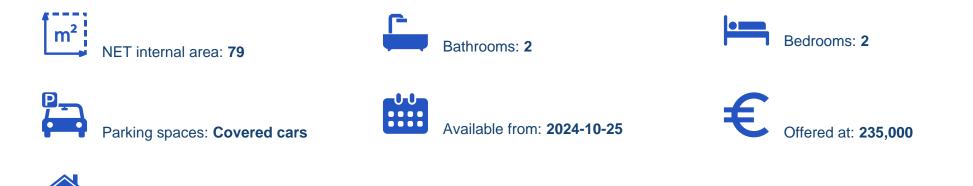

## 2-bedroom apartment f?r s?le

Limassol, Episkopi-4620, Cyprus

Offered at: €235,000 Estate ID: 70154 Ref: ba5421541

vpe: Apartment

""""""Two bedroom apartment for sale located in Episkopi area Open plan living space with kitchen ,leading to the balcony , 2 bedrooms with fitted wardrobes ( including a master bedroom with en-suite shower ) One Main bathroom Building is a 2 floor unit and consists of 10 apartments in total ( 1 & amp; 2 bedroom apartments ) , Each floor consisting of 5 apartments. One private covered parking space and one comfortable storage rooms. The Building is situated at a 180 degree shap making the space very bright with natural lighting -electric entrance and exit gates, - digital screen at every flat entrance. -Interiors stairs with quality marble and granite installation. -B...