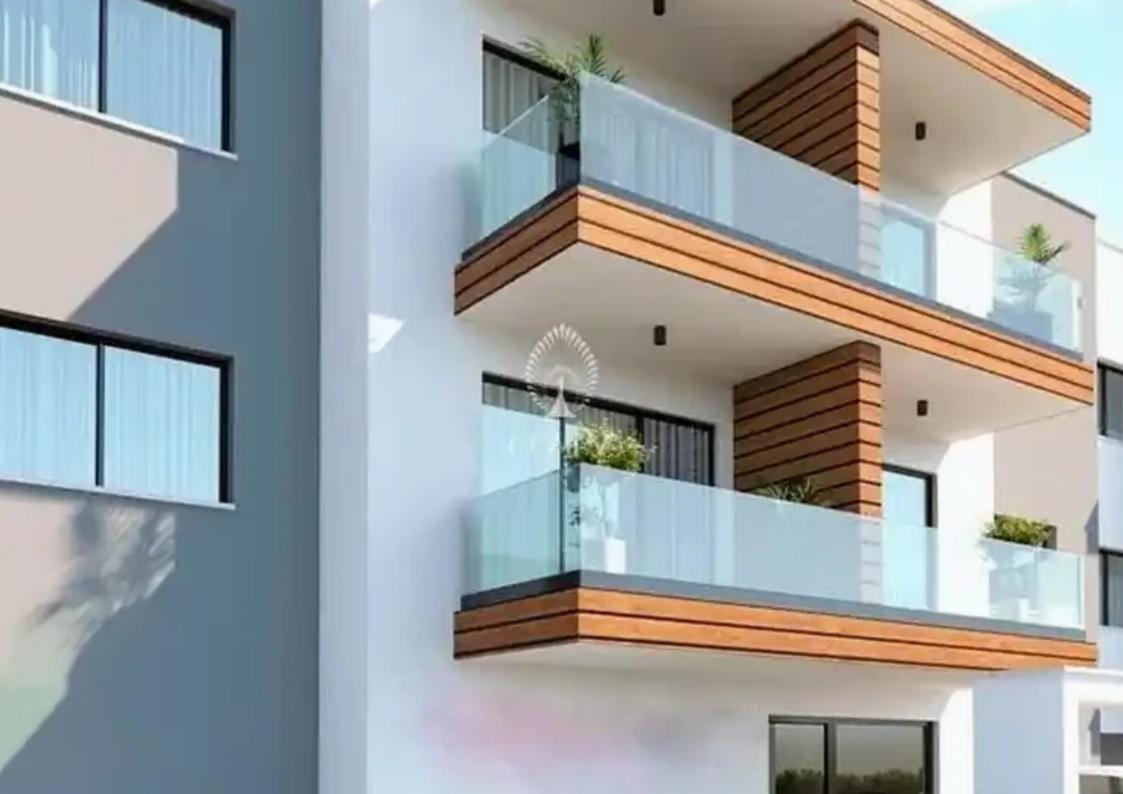

## 2-bedroom apartment f?r s?le

Limassol, Episkopi-4620, Cyprus

Offered at: €235,000 Estate ID: 70154 Ref: ba5421541

vpe: Apartment

""""""Two bedroom apartment for sale located in Episkopi area Open plan living space with kitchen ,leading to the balcony , 2 bedrooms with fitted wardrobes ( including a master bedroom with en-suite shower ) One Main bathroom Building is a 2 floor unit and consists of 10 apartments in total ( 1 & amp; 2 bedroom apartments ) , Each floor consisting of 5 apartments. One private covered parking space and one comfortable storage rooms. The Building is situated at a 180 degree shap making the space very bright with natural lighting -electric entrance and exit gates, - digital screen at every flat entrance. -Interiors stairs with quality marble and granite installation. -B...