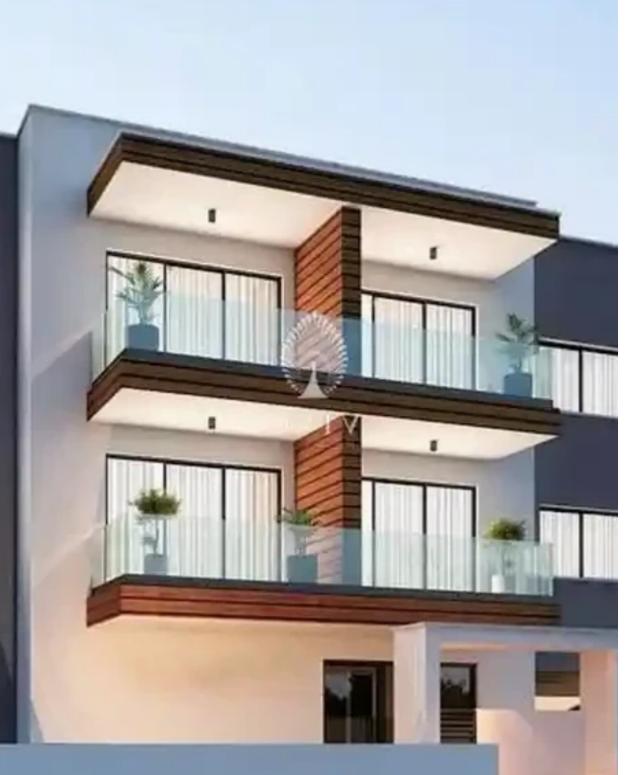

## 2-bedroom apartment f?r s?le

Limassol, Episkopi-4620, Cyprus

Offered at: €235,000 Estate ID: 70154 Ref: ba5421541

vpe: Apartment

""""""Two bedroom apartment for sale located in Episkopi area Open plan living space with kitchen ,leading to the balcony , 2 bedrooms with fitted wardrobes ( including a master bedroom with en-suite shower ) One Main bathroom Building is a 2 floor unit and consists of 10 apartments in total ( 1 & amp; 2 bedroom apartments ) , Each floor consisting of 5 apartments. One private covered parking space and one comfortable storage rooms. The Building is situated at a 180 degree shap making the space very bright with natural lighting -electric entrance and exit gates, - digital screen at every flat entrance. -Interiors stairs with quality marble and granite installation. -B...