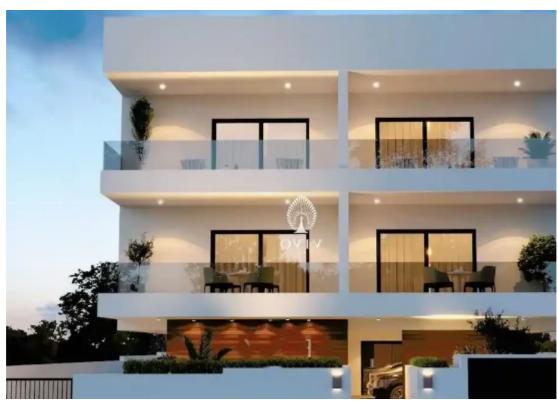

## 2-bedroom apartment f?r s?le

Limassol, Erimi-4630 , Cyprus

**Offered at:** €235,000

**Estate ID:** 70156

**Ref:** ba5228671

NET internal area: 82

Bathrooms: 2

Bedrooms: 2

Parking spaces: Covered cars

Available from: 2024-10-25

Offered at: 235,000

Type: Apartment

just a stone's throw away from everyday amenities, this charming two-story building boasts six thoughtfully designed units, providing residents with a perfect harmony of privacy and community. Comprising two spacious 3-bedroom apartments and four cozy 2-bedroom apartments, the Residences cater to a variety of lifestyles, whether you're seeking ample space for a growing family or a cozy retreat for yourself. Each unit is meticulously crafted to offer a blend of contemporary aesthetics and functionality, ensuring a comfortable living ex...