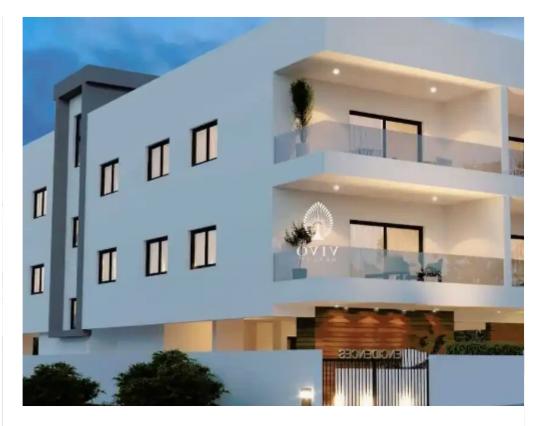

## 2-bedroom apartment f?r s?le

Limassol, Erimi-4630 , Cyprus

**Offered at:** €235,000

**Estate ID:** 70156

**Ref:** ba5228671

NET internal area: 82

Bathrooms: 2

Bedrooms: 2

Parking spaces: Covered cars

Available from: 2024-10-25

Offered at: 235,000

Type: Apartment

just a stone's throw away from everyday amenities, this charming two-story building boasts six thoughtfully designed units, providing residents with a perfect harmony of privacy and community. Comprising two spacious 3-bedroom apartments and four cozy 2-bedroom apartments, the Residences cater to a variety of lifestyles, whether you're seeking ample space for a growing family or a cozy retreat for yourself. Each unit is meticulously crafted to offer a blend of contemporary aesthetics and functionality, ensuring a comfortable living ex...