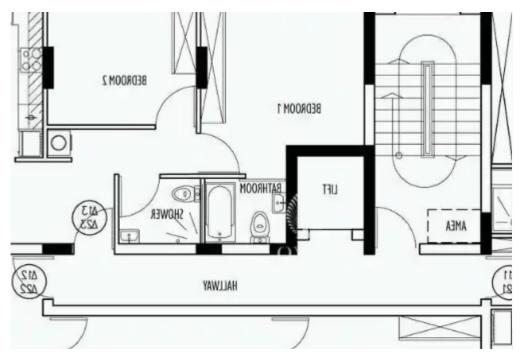

## 2-bedroom apartment f?r s?le

Limassol, Erimi-4630 , Cyprus

**Offered at:** €235,000

**Estate ID:** 70156

**Ref:** ba5228671

NET internal area: 82

Bathrooms: 2

Bedrooms: 2

Parking spaces: Covered cars

Available from: 2024-10-25

Offered at: 235,000

Type: Apartment

just a stone's throw away from everyday amenities, this charming two-story building boasts six thoughtfully designed units, providing residents with a perfect harmony of privacy and community. Comprising two spacious 3-bedroom apartments and four cozy 2-bedroom apartments, the Residences cater to a variety of lifestyles, whether you're seeking ample space for a growing family or a cozy retreat for yourself. Each unit is meticulously crafted to offer a blend of contemporary aesthetics and functionality, ensuring a comfortable living ex...