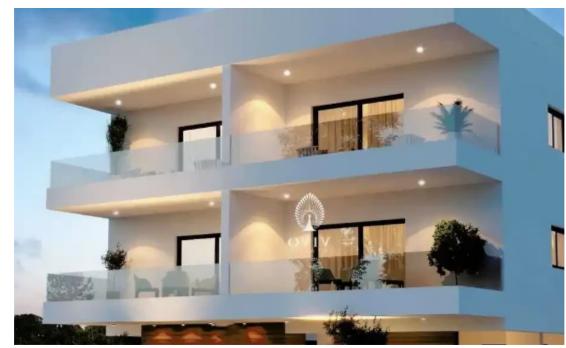

## 2-bedroom apartment f?r s?le

Limassol, Erimi-4630 , Cyprus

**Offered at:** €235,000

**Estate ID:** 70156

**Ref:** ba5228671

NET internal area: 82

Bathrooms: 2

Bedrooms: 2

Parking spaces: Covered cars

Available from: 2024-10-25

Offered at: 235,000

Type: Apartment

just a stone's throw away from everyday amenities, this charming two-story building boasts six thoughtfully designed units, providing residents with a perfect harmony of privacy and community. Comprising two spacious 3-bedroom apartments and four cozy 2-bedroom apartments, the Residences cater to a variety of lifestyles, whether you're seeking ample space for a growing family or a cozy retreat for yourself. Each unit is meticulously crafted to offer a blend of contemporary aesthetics and functionality, ensuring a comfortable living ex...