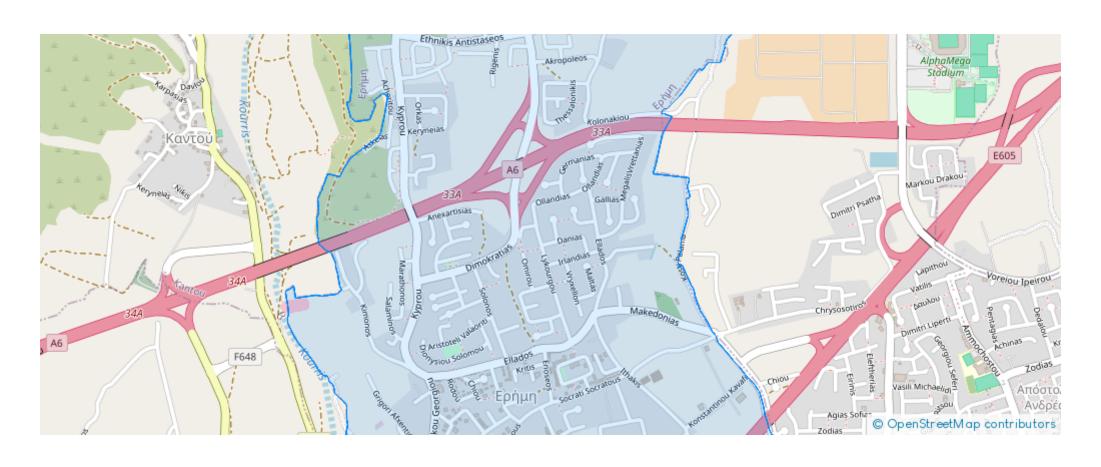

fered at:** €235,000

**Estate ID:** 70156

**Ref:** ba5228671











NET internal area: 82



Bathrooms: 2



Bedrooms: 2



Parking spaces: Covered cars



Available from: 2024-10-25



Offered at: 235,000



Type: Apartment

just a stone's throw away from everyday amenities, this charming two-story building boasts six thoughtfully designed units, providing residents with a perfect harmony of privacy and community. Comprising two spacious 3-bedroom apartments and four cozy 2-bedroom apartments, the Residences cater to a variety of lifestyles, whether you're seeking ample space for a growing family or a cozy retreat for yourself. Each unit is meticulously crafted to offer a blend of contemporary aesthetics and functionality, ensuring a comfortable living ex...

## **Estate on map:**