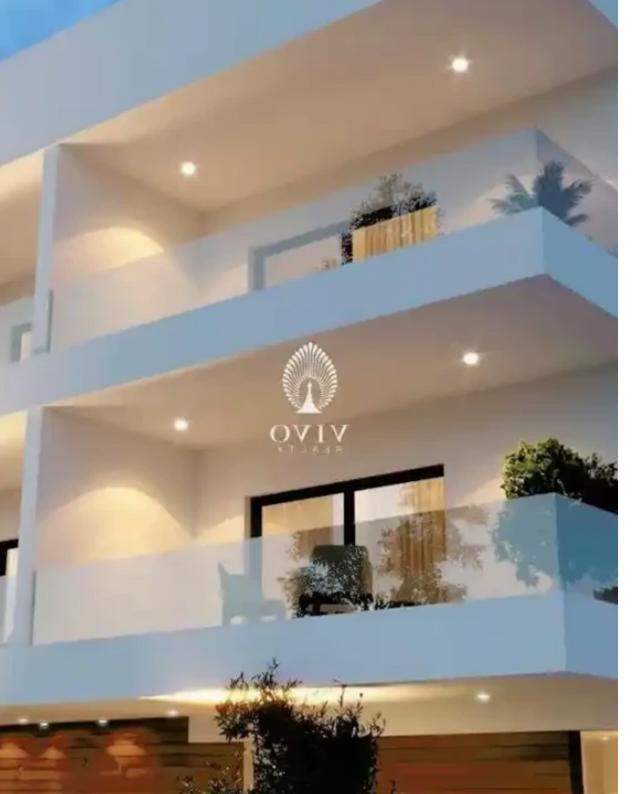

## 2-bedroom apartment f?r s?le

Limassol, Erimi-4630 , Cyprus

**Offered at:** €235,000

**Estate ID:** 70156

**Ref:** ba5228671

NET internal area: 82

Bathrooms: 2

Bedrooms: 2

Parking spaces: Covered cars

Available from: 2024-10-25

Offered at: 235,000

Type: Apartment

just a stone's throw away from everyday amenities, this charming two-story building boasts six thoughtfully designed units, providing residents with a perfect harmony of privacy and community. Comprising two spacious 3-bedroom apartments and four cozy 2-bedroom apartments, the Residences cater to a variety of lifestyles, whether you're seeking ample space for a growing family or a cozy retreat for yourself. Each unit is meticulously crafted to offer a blend of contemporary aesthetics and functionality, ensuring a comfortable living ex...