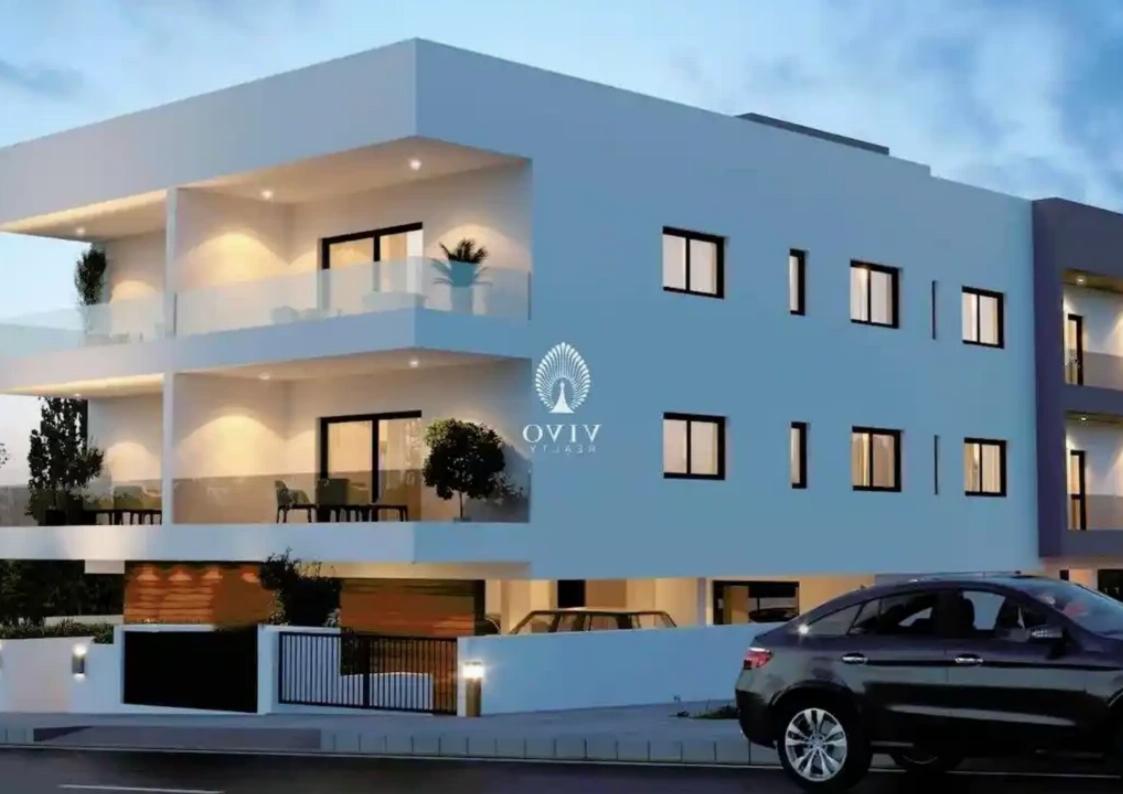

## 2-bedroom apartment f?r s?le

Limassol, Erimi-4630 , Cyprus

**Offered at:** €235,000

**Estate ID:** 70156

**Ref:** ba5228671

NET internal area: 82

Bathrooms: 2

Bedrooms: 2

Parking spaces: Covered cars

Available from: 2024-10-25

Offered at: 235,000

Type: Apartment

just a stone's throw away from everyday amenities, this charming two-story building boasts six thoughtfully designed units, providing residents with a perfect harmony of privacy and community. Comprising two spacious 3-bedroom apartments and four cozy 2-bedroom apartments, the Residences cater to a variety of lifestyles, whether you're seeking ample space for a growing family or a cozy retreat for yourself. Each unit is meticulously crafted to offer a blend of contemporary aesthetics and functionality, ensuring a comfortable living ex...