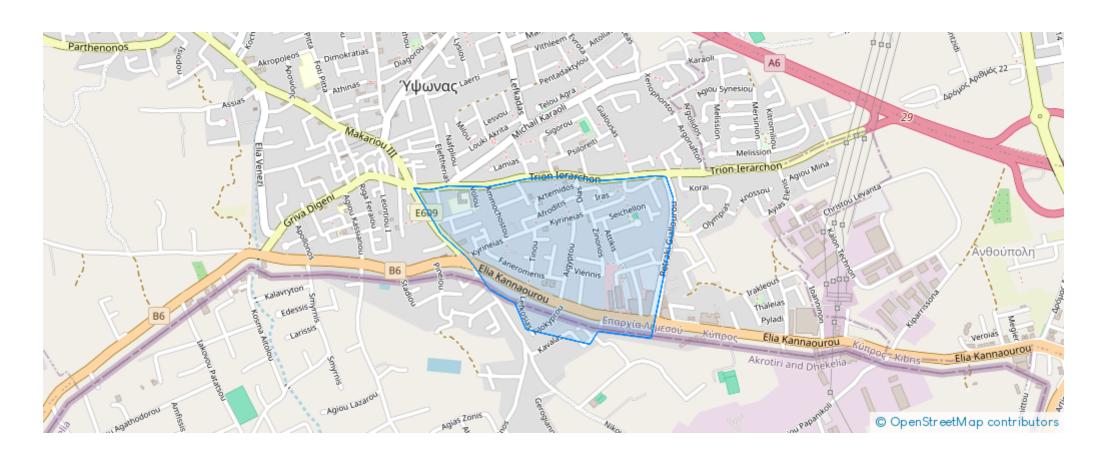

## 2-bedroom apartment f?r s?le

Limassol, Lidl-Papantoniou-Store-Ypsonas-4187, Cyprus

**Offered at:** €252,000

**Estate ID:** 70158

**Ref:** ba5288340











Bathrooms: 1



Bedrooms: 2



Parking spaces: Covered cars



Available from: 2024-10-25



Offered at: 252,000



Гуре: **Apartment** 

"""Apartment For sale, floor: 1st, in Ypsonas. The Apartment is 77 sq.m.. It consists of: 2 bedrooms, 1 bathrooms, 1 wc and it also has 1 parkings (1 Closed), it has Alluminum frames with Double glazed windows, the energy certificate is: A and its floors are Tiles. The property's status is: Under construction, it is close to Park, Super Market, it has Nature view and it has West orientation, Quiet neighborhood, Solar panels. Price:

€252,000. Century 21 Cyprus""...

## **Estate on map:**