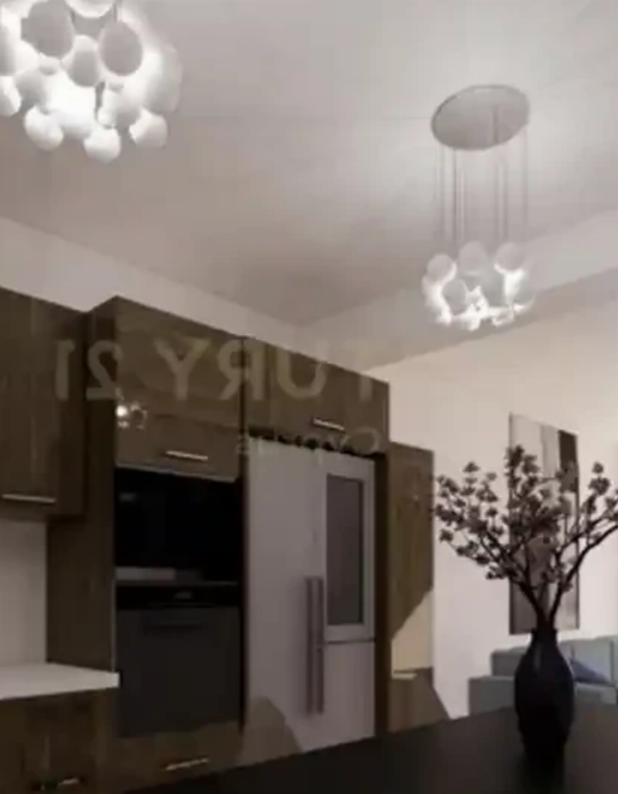

Available from: 2024-10-25

Offered at: 252,000

Гуре: **Apartment** 

"""Apartment For sale, floor: 1st, in Ypsonas. The Apartment is 77 sq.m.. It consists of: 2 bedrooms, 1 bathrooms, 1 wc and it also has 1 parkings (1 Closed), it has Alluminum frames with Double glazed windows, the energy certificate is: A and its floors are Tiles. The property's status is: Under construction, it is close to Park, Super Market, it has Nature view and it has West orientation, Quiet neighborhood, Solar panels. Price:

€252,000. Century 21 Cyprus""...