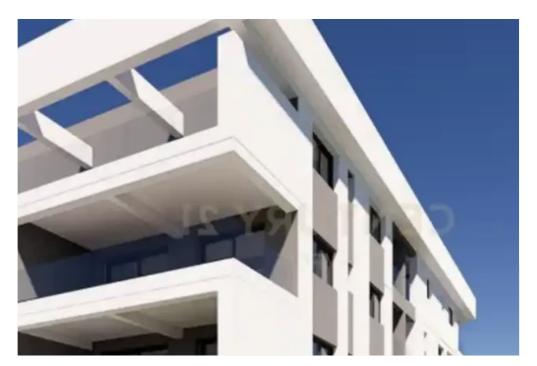

Available from: 2024-10-25

Offered at: 252,000

Гуре: **Apartment** 

"""Apartment For sale, floor: 1st, in Ypsonas. The Apartment is 77 sq.m.. It consists of: 2 bedrooms, 1 bathrooms, 1 wc and it also has 1 parkings (1 Closed), it has Alluminum frames with Double glazed windows, the energy certificate is: A and its floors are Tiles. The property's status is: Under construction, it is close to Park, Super Market, it has Nature view and it has West orientation, Quiet neighborhood, Solar panels. Price:

€252,000. Century 21 Cyprus""...