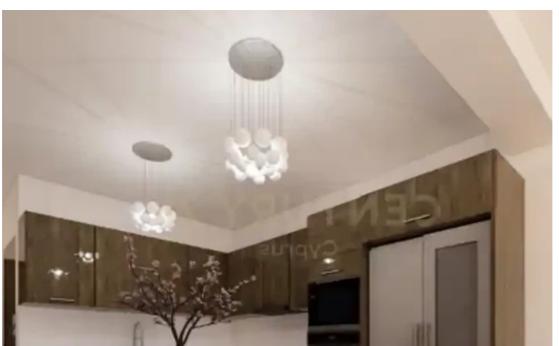

Available from: 2024-10-25

Offered at: 252,000

Гуре: **Apartment** 

"""Apartment For sale, floor: 1st, in Ypsonas. The Apartment is 77 sq.m.. It consists of: 2 bedrooms, 1 bathrooms, 1 wc and it also has 1 parkings (1 Closed), it has Alluminum frames with Double glazed windows, the energy certificate is: A and its floors are Tiles. The property's status is: Under construction, it is close to Park, Super Market, it has Nature view and it has West orientation, Quiet neighborhood, Solar panels. Price:

€252,000. Century 21 Cyprus""...