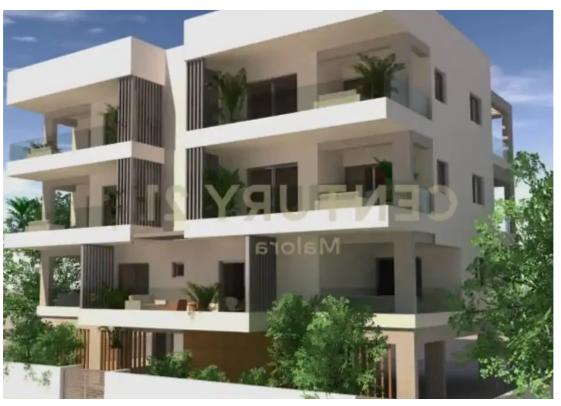

## 2-bedroom apartment f?r s?le

Limassol, Ikea-Makarios-Iii-Kato-Polemidia-4154 , Cyprus

**Offered at:** €275,000

**Estate ID:** 70161

**Ref:** ba5290057

Bathrooms: 1

Bedrooms: 2

Parking spaces: Covered cars

Available from: 2024-10-25

Offered at: 275,000

Type: **Apartment** 

""""Lovely 2 Bedroom, 2 bathroom apartment In Kato Polemidia, Limassol. The building is serviced by a communal staircase and a high quality electrically driven elevator. This new residential building is close to schools, supermarkets and public transport. Great investment opportunity.""""...