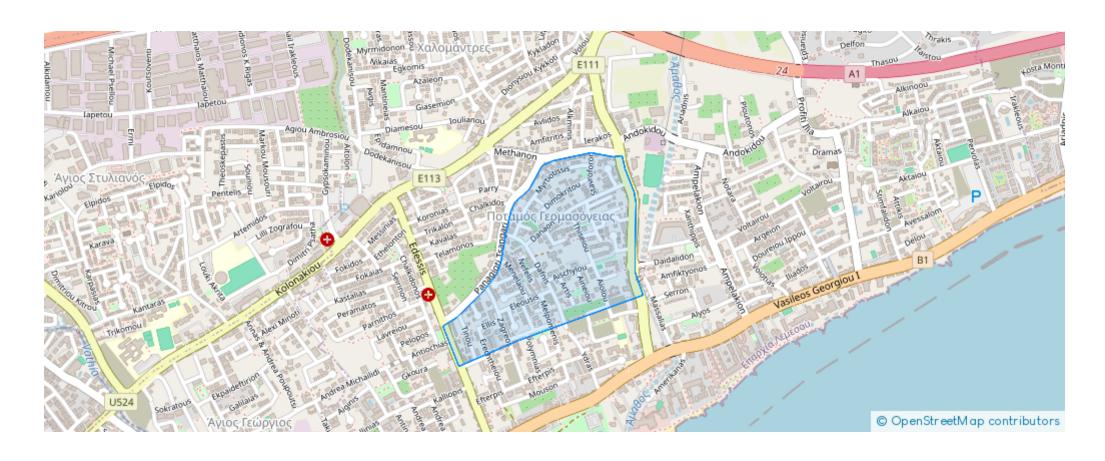

162

**Ref:** ba5358852











Bathrooms: 2



Bedrooms: 2



Parking spaces: Covered cars



Available from: 2024-10-25



Offered at: 395,000



Гуре: **Apartmen**t

""""Experience the perfect blend of tranquility and convenience with our new project in the quietest and most fully developed neighborhood in Limassol.

Strategically located in a logistics paradise, this property offers: Bedrooms: 2 Bathrooms: 2 Indoor Area: 84 m² Covered Veranda: 23 m² Storage Room: 2 m² Common Area: 7 m² Covered Parking Space Completion Date: May 2025 Enjoy modern living with all the amenities you need in a serene environment. Contact us today to learn more and secure your future home. ? Call us now #ModernLiving #RealEstate #LimassolLiving #NewProject #HomeSweetHome K.P"""...

## **Estate on map:**