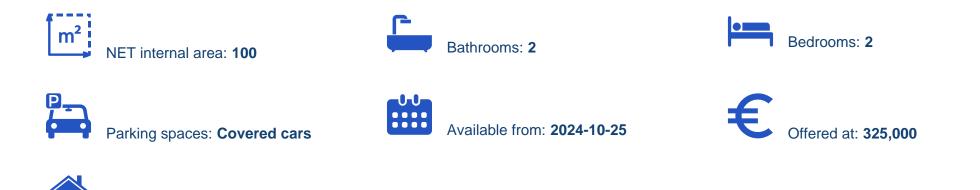

## 2-bedroom apartment f?r s?le

Limassol, Super-Home-Center-Timou-Prodromou-Mesa-Geitonia-4004 , Cyprus

Offered at: €325,000 Estate ID: 70190 Ref: ba5495534

ype: Apartment

"""""? English Description: For Sale Limassol We offer an apartment in Germasogeia, Limassol Covered area: 100 m<sup>2</sup> | Bedrooms: 2 | Bathrooms: 2 Property Description: Discover modern living in this brand new 2-bedroom apartment in Germasogeia. Newly completed complex in 2024, this unfurnished apartment features a spacious layout, elevator, balcony, and storage room. Enjoy the convenience of covered parking and the tranquility of contemporary design. Move in today and make this your new home! Property Features: City: Germasogeia Apartment type: Standard Apartment Construction stage: Completed Floor: 1st Bedrooms: 2 Bathrooms: 2 Covered parking: 1 Energy class: A Secure door Elevator Sto...