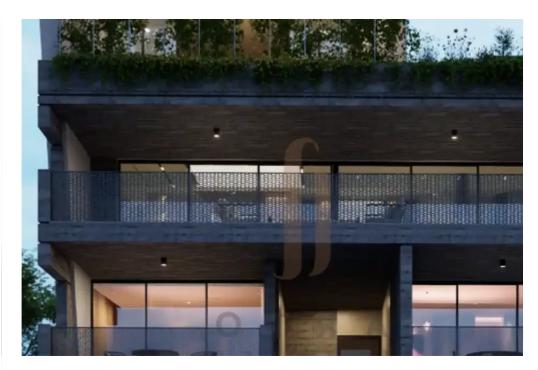

Parking spaces: Covered cars

Available from: 2024-10-25

Offered at: 650,000

Type: Penthouse

"""""Discover luxury in this amazing 3-bedroom penthouse for sale in Panthea. This exquisite residence boasts spacious living areas, a modern kitchen, and elegantly designed bedrooms. The highlight is a private rooftop terrace featuring a jacuzzi, perfect for relaxation and entertaining. Enjoy panoramic views, high-end finishes, and the convenience of nearby amenities. Ideal for those seeking a sophisticated and serene living experience."""""""...