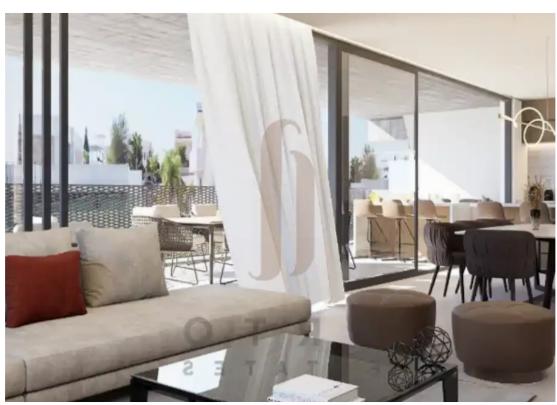

## 3-bedroom penthouse f?r s?le

Limassol, Panthea-Grammar-School-Agios-Athanasios-4105, Cyprus

**Offered at:** € 650,000

**Estate ID:** 70200

**Ref:** ba5320212

NET internal area: 127

Bathrooms: 3

Bedrooms: 3

Parking spaces: Covered cars

Available from: 2024-10-25

Offered at: 650,000

Type: Penthouse

"""""Discover luxury in this amazing 3-bedroom penthouse for sale in Panthea. This exquisite residence boasts spacious living areas, a modern kitchen, and elegantly designed bedrooms. The highlight is a private rooftop terrace featuring a jacuzzi, perfect for relaxation and entertaining. Enjoy panoramic views, high-end finishes, and the convenience of nearby amenities. Ideal for those seeking a sophisticated and serene living experience."""""""...