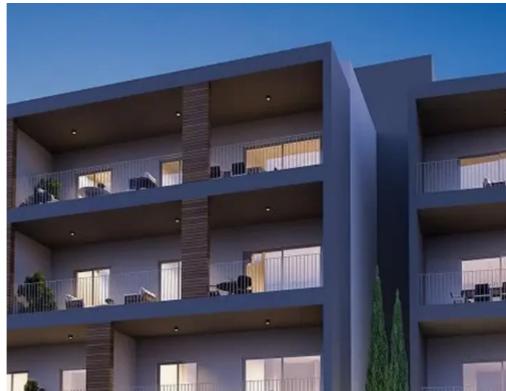

Parking spaces: Uncovered cars

Available from: 2024-10-25

Offered at: 200,000

Type: Apartment

Raphael beach, near supermarkets, restaurants, public schools and various amenities. The development comprises of 13 spacious apartments (one-two bedrooms). All apartments will be constructed to the highest standards using the latest techniques and the finest quality building materials with high end finishes. Provision of climate control system, provision of electrical heating, private parking and storage room for Flat"""""...