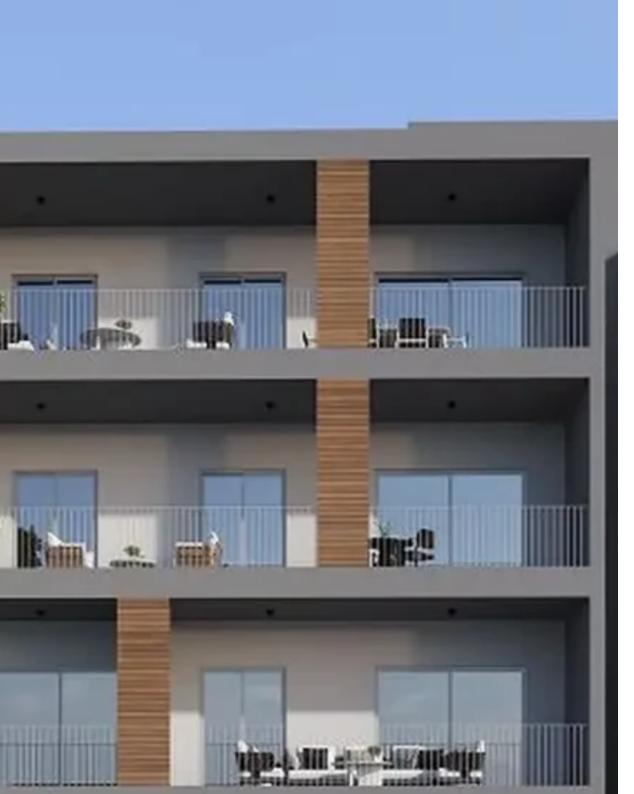

Parking spaces: Uncovered cars

Available from: 2024-10-25

Offered at: 200,000

Type: Apartment

Raphael beach, near supermarkets, restaurants, public schools and various amenities. The development comprises of 13 spacious apartments (one-two bedrooms). All apartments will be constructed to the highest standards using the latest techniques and the finest quality building materials with high end finishes. Provision of climate control system, provision of electrical heating, private parking and storage room for Flat"""""...