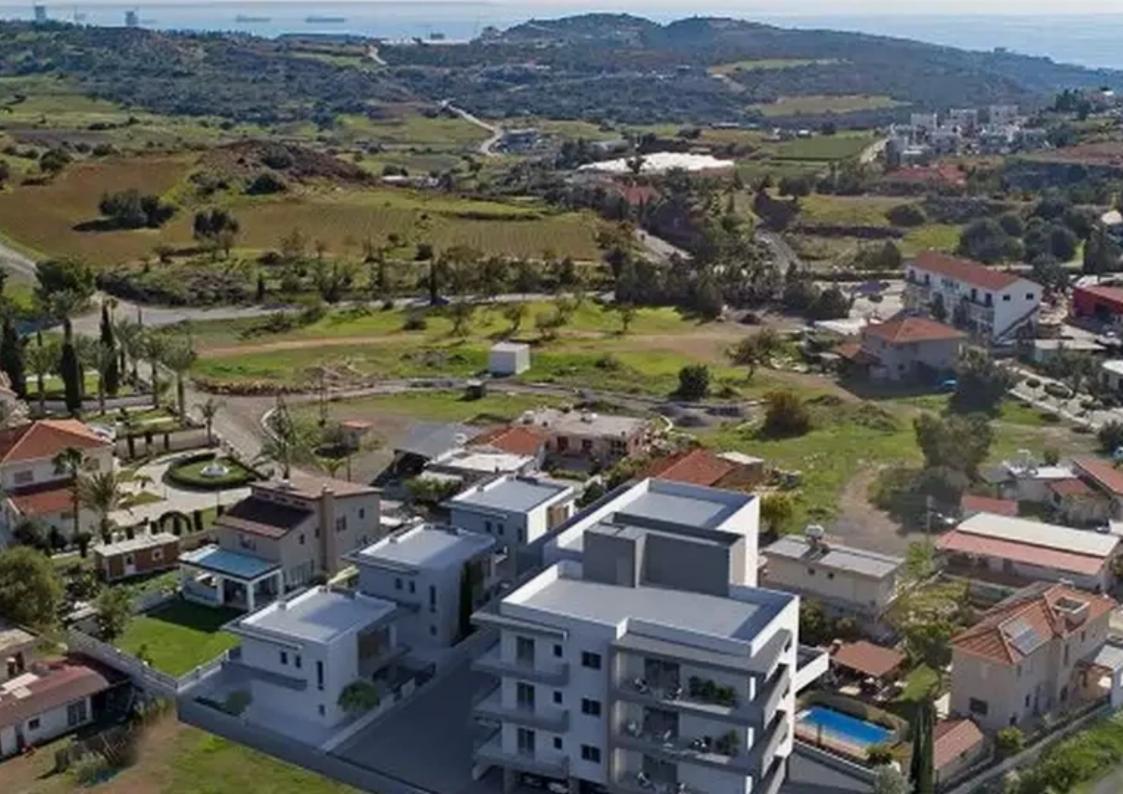

Parking spaces: Uncovered cars

Available from: 2024-10-25

Offered at: 200,000

Type: Apartment

Raphael beach, near supermarkets, restaurants, public schools and various amenities. The development comprises of 13 spacious apartments (one-two bedrooms). All apartments will be constructed to the highest standards using the latest techniques and the finest quality building materials with high end finishes. Provision of climate control system, provision of electrical heating, private parking and storage room for Flat"""""...

## **Estate on map:**