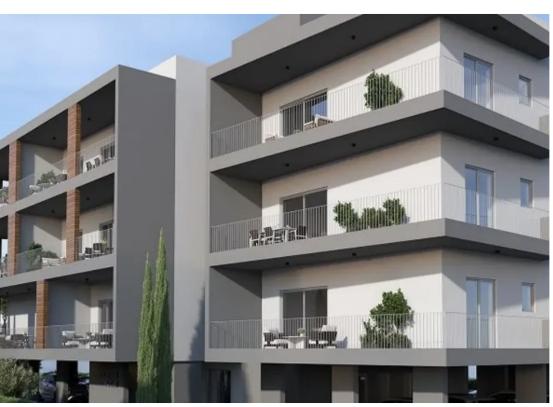

## 1-bedroom apartment f?r s?le

Limassol, Parekklisia-4520, Cyprus

**Offered at:** €200,000

**Estate ID:** 70211

**Ref:** ba5491712

NET internal area: 63

Bathrooms: 1

Bedrooms: 1

Parking spaces: Uncovered cars

Available from: 2024-10-25

Offered at: 200,000

Type: Apartment

Raphael beach, near supermarkets, restaurants, public schools and various amenities. The development comprises of 13 spacious apartments (one-two bedrooms). All apartments will be constructed to the highest standards using the latest techniques and the finest quality building materials with high end finishes. Provision of climate control system, provision of electrical heating, private parking and storage room for Flat"""""...