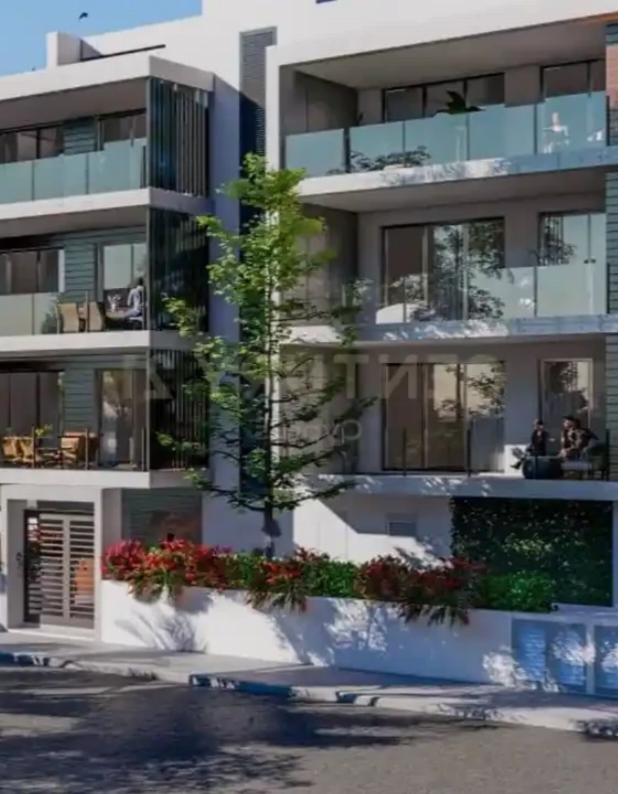

Available from: 2024-10-25

Offered at: 310,50

Гуре: **Apartment** 

and with easy access to the motorway. The project is a gated complex and consists of two 4-storey buildings, one with four apartments on each floor, and the other with three apartments on each floor. The landscaped territory of the complex includes a swimming pool, indoor and outdoor parking and green areas. Each apartment has a storage room and a parking space. The spacious verandas and roof terrace offer spectacular views of the city.""""...