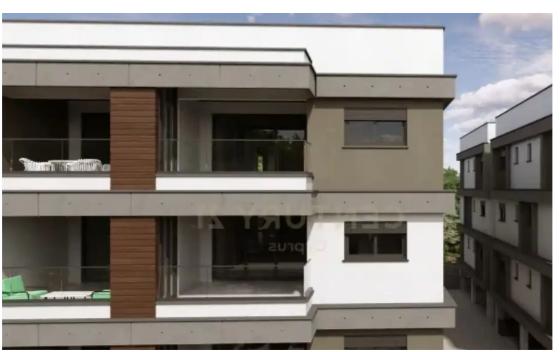

Available from: 2024-10-25

Offered at: 295,00

Гуре: **Apartment** 

each building. The apartment is on the 1st floor, and has a spacious internal area of 89m2 and uncovered veranda of 20m2. It also includes a covered parking and a storage. The project is only 4 minutes by car to major highways; 10 minutes by car to Alfa Mega and Lidl grocery supermarkets, premium design and turnkey finishes; covered parking and storage for each apartment; high quality building materials, tiles, sanitary ware, full provisions for air conditioning and heating, Airconditioning (cooling and heating) multi split technology will b...