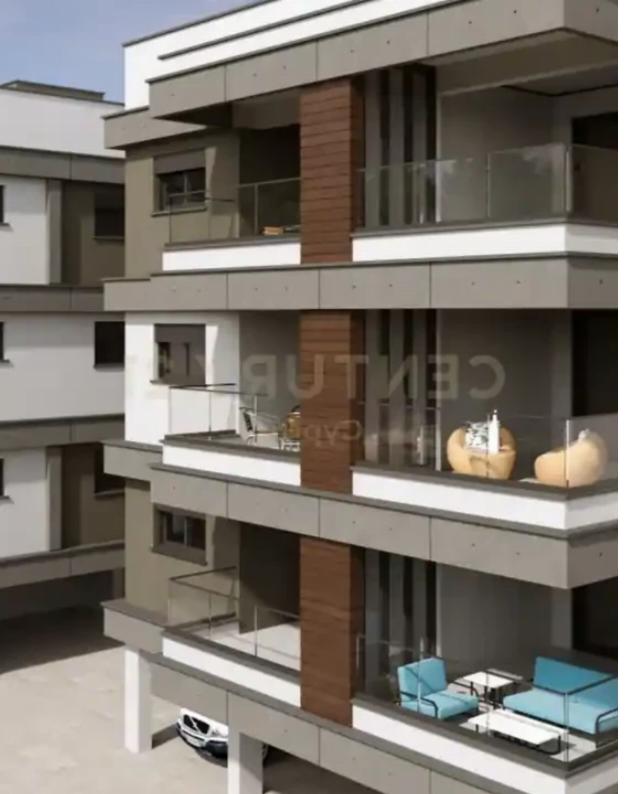

Available from: 2024-10-25

Offered at: 295,00

Гуре: **Apartment** 

each building. The apartment is on the 1st floor, and has a spacious internal area of 89m2 and uncovered veranda of 20m2. It also includes a covered parking and a storage. The project is only 4 minutes by car to major highways; 10 minutes by car to Alfa Mega and Lidl grocery supermarkets, premium design and turnkey finishes; covered parking and storage for each apartment; high quality building materials, tiles, sanitary ware, full provisions for air conditioning and heating, Airconditioning (cooling and heating) multi split technology will b...