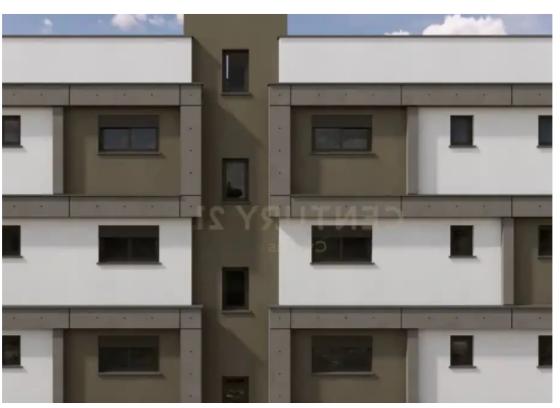

## 2-bedroom apartment f?r s?le

Limassol, Mediterranean-Hospital-Agia-Phyla-Agia-Fylaxis-3117 , Cyprus

**Offered at:** €295,000

**Estate ID:** 70219

**Ref:** ba5290378

Bathrooms: 2

Bedrooms: 2

Parking spaces: Covered cars

Available from: 2024-10-25

Offered at: 295,00

Гуре: **Apartment** 

each building. The apartment is on the 1st floor, and has a spacious internal area of 89m2 and uncovered veranda of 20m2. It also includes a covered parking and a storage. The project is only 4 minutes by car to major highways; 10 minutes by car to Alfa Mega and Lidl grocery supermarkets, premium design and turnkey finishes; covered parking and storage for each apartment; high quality building materials, tiles, sanitary ware, full provisions for air conditioning and heating, Airconditioning (cooling and heating) multi split technology will b...