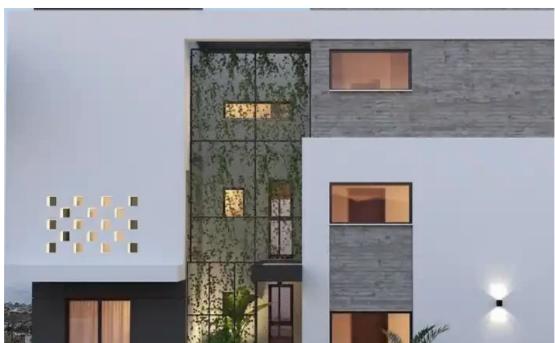

## 2-bedroom apartment f?r s?le

Limassol, Lyceum-Agia-Phyla-Agia-Fylaxis-3118, Cyprus

**Offered at:** €330,000

**Estate ID:** 70234

**Ref:** ba5305571

Bathrooms: 1

Bedrooms: 2

Parking spaces: Covered cars

Available from: 2024-10-25

Offered at: 330,00

Гуре: **Apartment** 

"""""A luxury apartment located in a quiet residential area just a short distance away from the city center and only a 15-minute drive to the beach yet close to all local amenities. Built with quality materials and luxury finishes. accentuating its contemporary design. It is bright and enjoys natural lighting and spacious living areas. Ideal for families and individuals who seek a comfortable living. A great investment for a way of living inside the city without the busy downtown rhythms. Delivery Date: December 2025"""""...