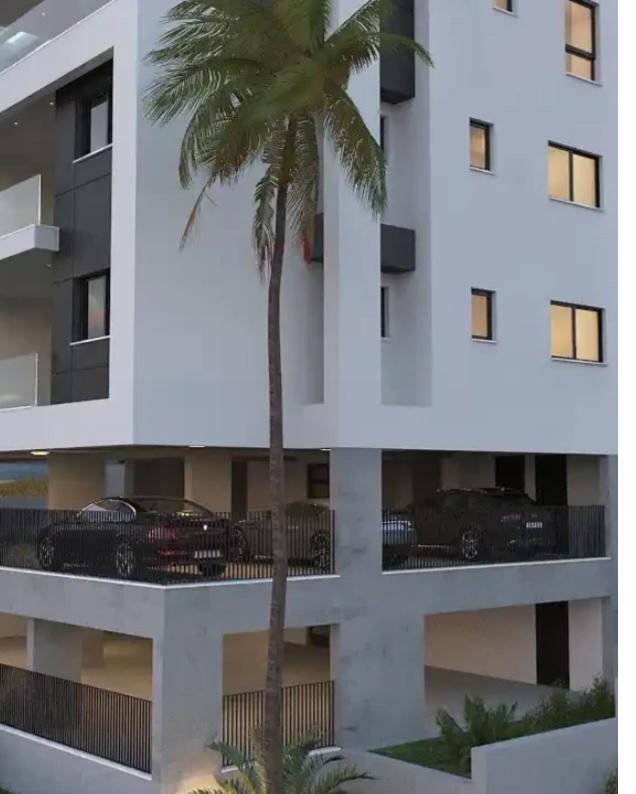

## 2-bedroom apartment f?r s?le

Limassol, Lyceum-Agia-Phyla-Agia-Fylaxis-3118, Cyprus

**Offered at:** €330,000

**Estate ID:** 70234

**Ref:** ba5305571

Bathrooms: 1

Bedrooms: 2

Parking spaces: Covered cars

Available from: 2024-10-25

Offered at: 330,00

Гуре: **Apartment** 

"""""A luxury apartment located in a quiet residential area just a short distance away from the city center and only a 15-minute drive to the beach yet close to all local amenities. Built with quality materials and luxury finishes. accentuating its contemporary design. It is bright and enjoys natural lighting and spacious living areas. Ideal for families and individuals who seek a comfortable living. A great investment for a way of living inside the city without the busy downtown rhythms. Delivery Date: December 2025"""""...