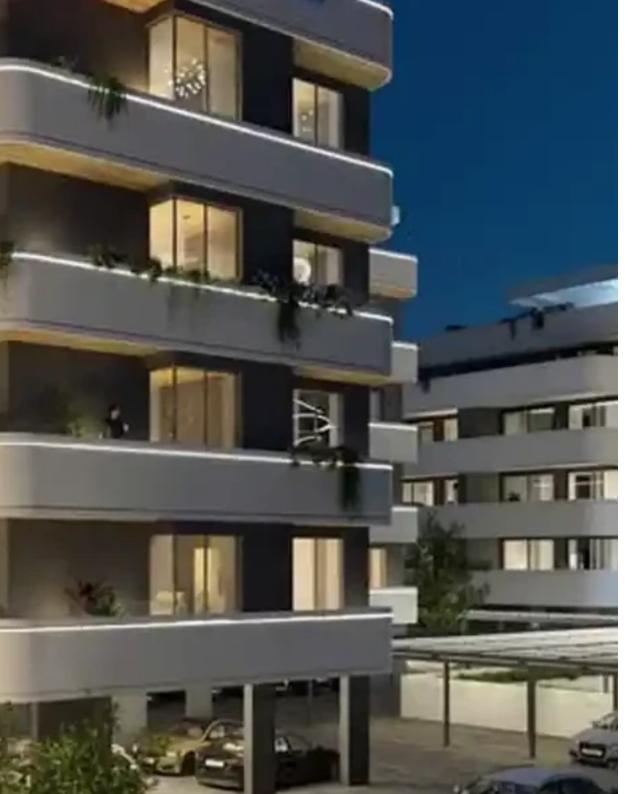

## 1-bedroom apartment f?r s?le

Limassol, Super-Home-Center-Timou-Prodromou-Mesa-Geitonia-4004, Cyprus

**Offered at:** €550,000

**Estate ID:** 70237

**Ref:** ba5446122

Bathrooms: 1

Bedrooms: 1

Parking spaces: Covered cars

Available from: 2024-10-25

Offered at: **550,000** 

Гуре: **Apartment** 

from the sea. Internal infrastructure: outdoor swimming pool, gym, sauna, covered parking, large landscaped gardens; spacious balconies with private greenery, spacious balconies, high ceilings (3.15 m), high-quality finishing materials (parquet, high doors 2.4 m, safe entrance doors, thermo-aluminum window frames, high-quality built-in furniture, plumbing), water underfloor heating and VRV air conditioning.""""...