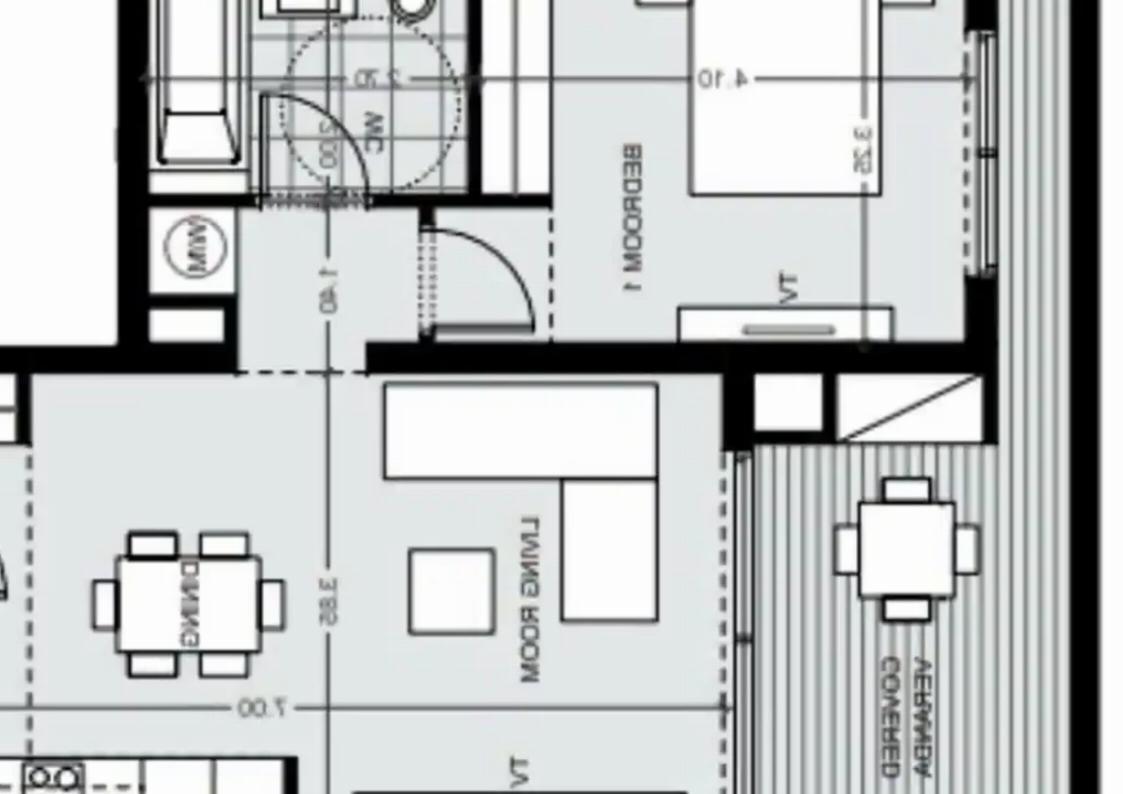

Available from: 2024-10-25

Offered at: **550,000** 

Гуре: **Apartment** 

from the sea. Internal infrastructure: outdoor swimming pool, gym, sauna, covered parking, large landscaped gardens; spacious balconies with private greenery, spacious balconies, high ceilings (3.15 m), high-quality finishing materials (parquet, high doors 2.4 m, safe entrance doors, thermo-aluminum window frames, high-quality built-in furniture, plumbing), water underfloor heating and VRV air conditioning.""""...