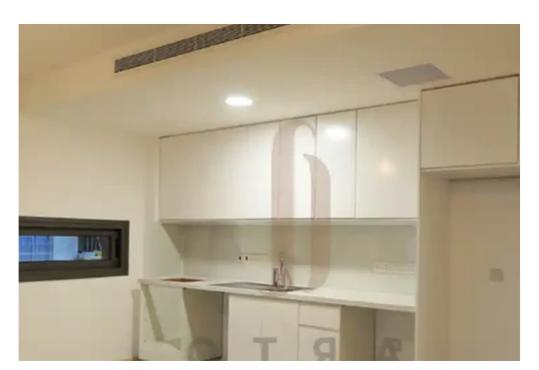

Parking spaces: Covered cars

Available from: 2024-10-25

Offered at: 640,000

Type: Penthouse

"""This luxurious two-bedroom penthouse offers a sophisticated living experience, featuring a spacious roof terrace ideal for relaxation and entertaining.

Conveniently located within walking distance from the town center and Limassol Marina, it provides easy access to a variety of amenities and attractions. Key Features: Bedrooms: 2 Outdoor Space: Private roof terrace perfect for outdoor dining and enjoying panoramic views Location: Walking distance from the town center and Limassol Marina Energy Efficiency: Certified with categories B and B+, ensuring optimal energy use and sustainability