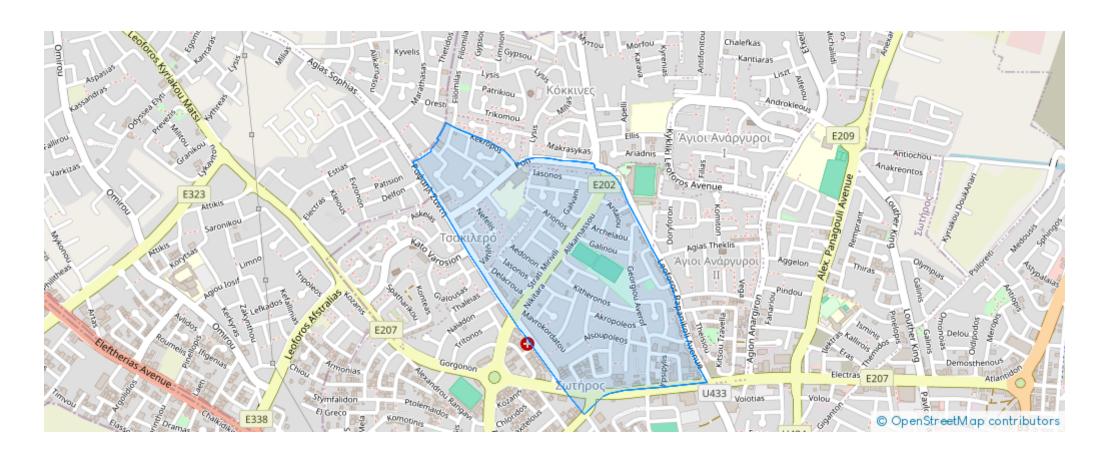

Available from: 2024-10-25



Offered at: 210,000



Type: Apartment

"""Located in the Aradippou area of Larnaca, close to Livadia, this new project offers the perfect blend of comfort and convenience. With a green park next to the plot and the beach only 2 km away, it provides a serene living environment. Key Features: Spacious Apartments: The 3-floor building consists of 1-, 2-, and 3-bedroom apartments, as well as penthouse apartments with private roof terraces. Prime Location: Strategically located near local amenities, schools, and shopping centers, making it ideal for families. Green Living: Enjoy the proximity to a beautiful park while living just a short distance from the beach. With attractive prices, this project is perfect for those seeking a famil...

## **Estate on map:**