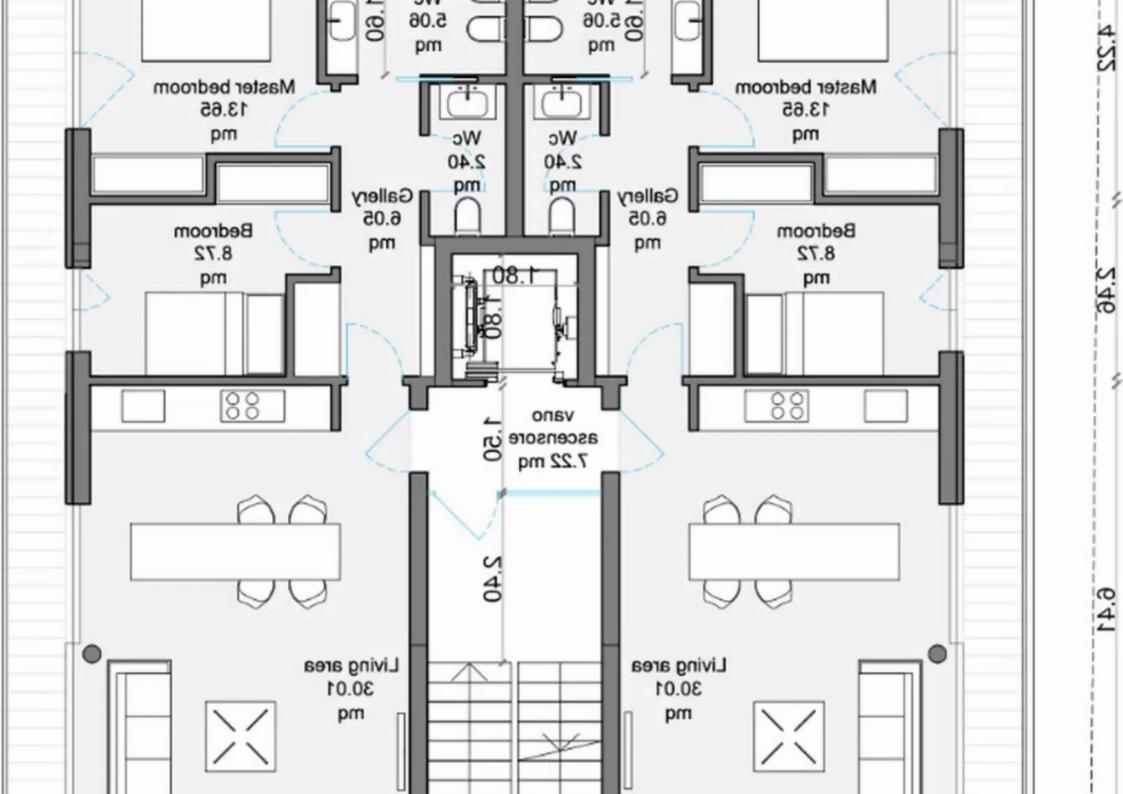

## 2-bedroom apartment f?r s?le

Paphos, Lidl-Tombs-Of-The-Kings-Moutallos-8015 , Cyprus

**Offered at:** € 385,000

**Estate ID:** 70254

**Ref:** ba5490485

Bathrooms: 2

Bedrooms: 2

Parking spaces: Covered cars

Available from: 2024-10-25

Offered at: 385,00

Гуре: **Apartmen**t

"""""Apartments for sale in a residential complex in the heart of Paphos, offering the perfect combination of modern design, convenience and luxurious urban life. This complex is designed for discerning buyers looking for an elegant home near the beach and the old town. The project includes six exclusive double apartments, each of which is created with attention to detail to ensure the comfort and style of modern life. The apartments are located in Kato Paphos, just a 2-minute drive from the beach and 3 minutes from Kings Avenue Mall, allowing residents to enjoy the tranquility of the coast and easy access to urban amenities. A prestigious private school is a 2-minute drive away, as well ...