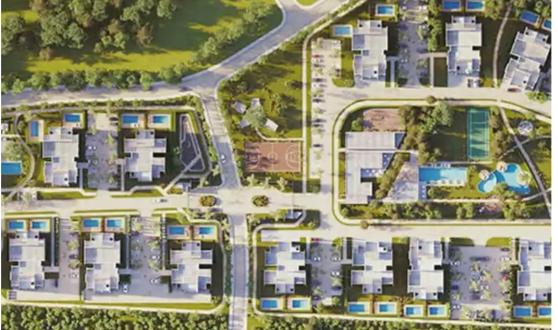

## 1-bedroom apartment f?r s?le

Limassol, Tserkezoi-4652, Cyprus

Offered at: €299,000 Estate ID: 70261 Ref: ba5445279











""""The complex is only 10 km away from the bustling city centre of Limassol, so you'll find serenity at home, but still be close to all the action. The artful balance between work and life is struck in the harmony of this Complex This Complex is located in an area of rapid growth, situated between the City of Dreams, Integrated Casino Resort and Limassol Greens Golf Resort, near the Limassol City Centre. It is a first of its kind gated community in Limassol brimming with life, amazing communal amenities. It has 315 stunning residences with an exquisite atmosphere of contemporary and elegant interio. The apartment buildings are located on either side of the boulevard with large verandas...

## **Estate on map:**