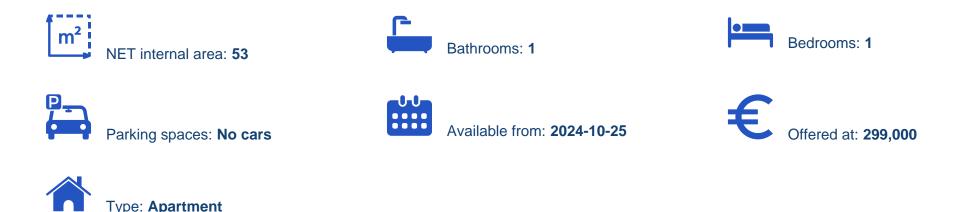

## 1-bedroom apartment f?r s?le

Limassol, Tserkezoi-4652, Cyprus

Offered at: €299,000 Estate ID: 70261 Ref: ba5445279

""""The complex is only 10 km away from the bustling city centre of Limassol, so you'll find serenity at home, but still be close to all the action. The artful balance between work and life is struck in the harmony of this Complex This Complex is located in an area of rapid growth, situated between the City of Dreams, Integrated Casino Resort and Limassol Greens Golf Resort, near the Limassol City Centre. It is a first of its kind gated community in Limassol brimming with life, amazing communal amenities. It has 315 stunning residences with an exquisite atmosphere of contemporary and elegant interio. The apartment buildings are located on either side of the boulevard with large verandas...