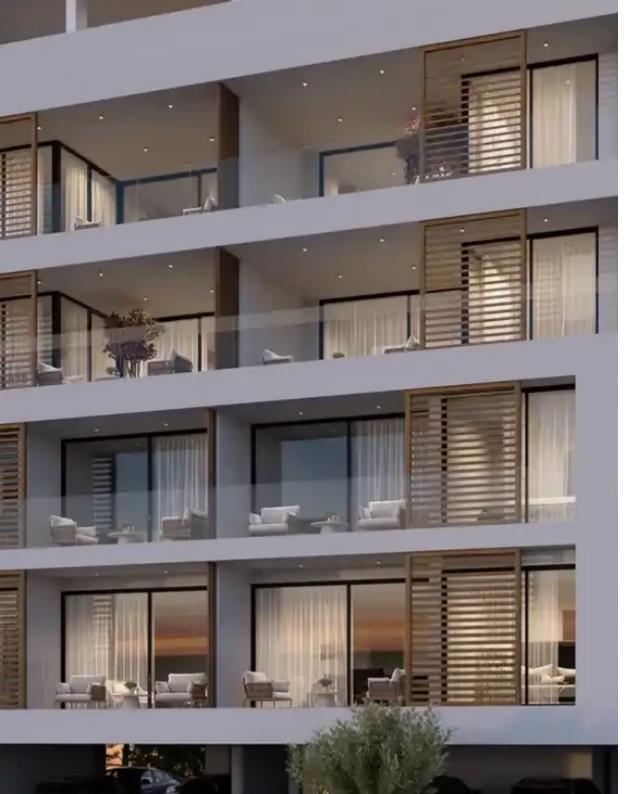

## 1-bedroom apartment f?r s?le

Limassol, Dassoudi-Park-Papas-Potamos-Germasogeias-4040, Cyprus

Offered at: €415,000 Estate ID: 70266 Ref: ba5445281

""""""This modern residential project is located in the sought-after Potamos Germasogeia area, Limassol, offering both convenience and luxury. The building spans 4 floors and is within walking distance to Dasoudi Beach and Papas Supermarket. Key Features: Four-Story Building: A total of 12 apartments with a choice of 1-, 2-, and 3-bedroom units. Prime Location: Only a short stroll to the beautiful Dasoudi Beach and nearby Papas Supermarket, ensuring easy access to leisure and everyday needs. Contemporary Design: The apartments offer modern, well-designed living spaces, ideal for residence or investment. Common Swimming Pool: Residents can enjoy a shared swimming pool, perfect for relaxatio...