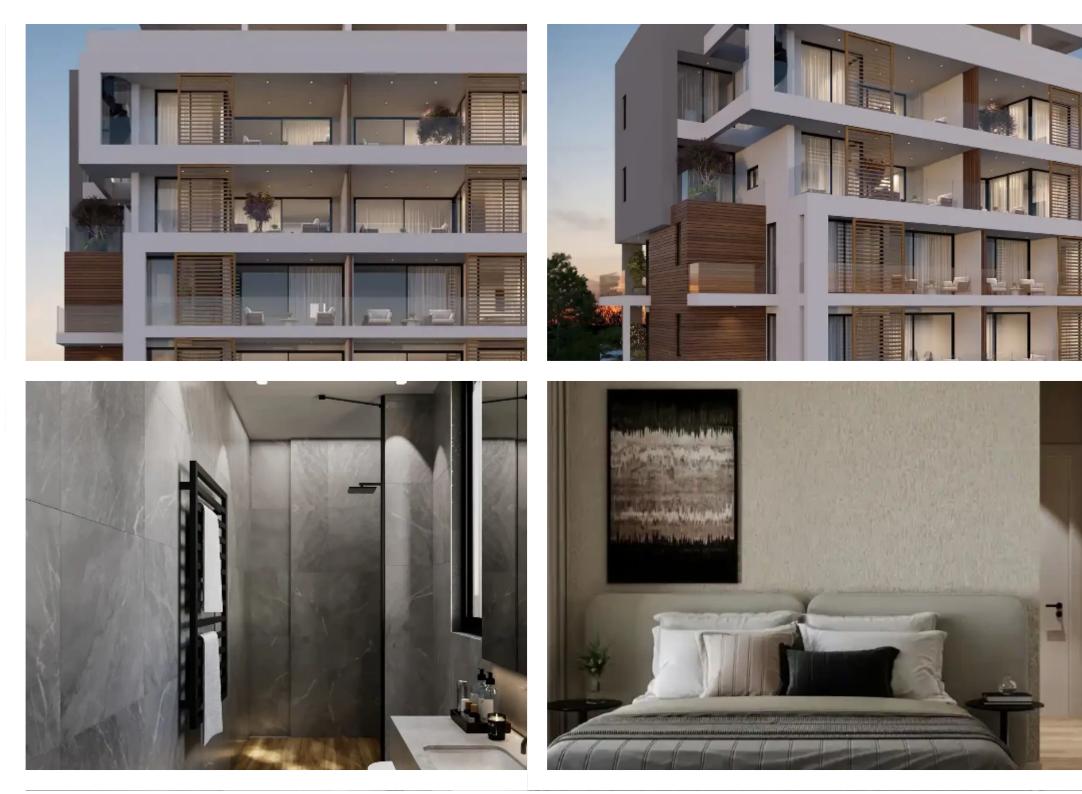

## 1-bedroom apartment f?r s?le

Limassol, Dassoudi-Park-Papas-Potamos-Germasogeias-4040, Cyprus

Offered at: €415,000 Estate ID: 70266 Ref: ba5445281

""""""This modern residential project is located in the sought-after Potamos Germasogeia area, Limassol, offering both convenience and luxury. The building spans 4 floors and is within walking distance to Dasoudi Beach and Papas Supermarket. Key Features: Four-Story Building: A total of 12 apartments with a choice of 1-, 2-, and 3-bedroom units. Prime Location: Only a short stroll to the beautiful Dasoudi Beach and nearby Papas Supermarket, ensuring easy access to leisure and everyday needs. Contemporary Design: The apartments offer modern, well-designed living spaces, ideal for residence or investment. Common Swimming Pool: Residents can enjoy a shared swimming pool, perfect for relaxatio...