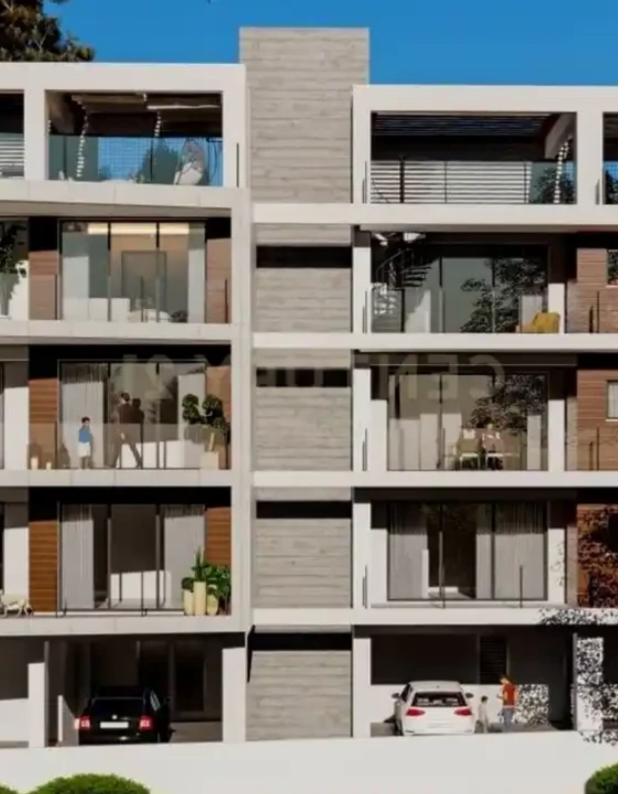

Available from: 2024-10-25

Offered at: 201,25

Гуре: **Apartmen**t

and with easy access to the motorway. The project is a gated complex and consists of two 4-storey buildings, one with four apartments on each floor, and the other with three apartments on each floor. The landscaped territory of the complex includes a swimming pool, indoor and outdoor parking and green areas. Each apartment has a storage room and a parking space. The spacious verandas and roof terrace offer spectacular views of the city.""""...