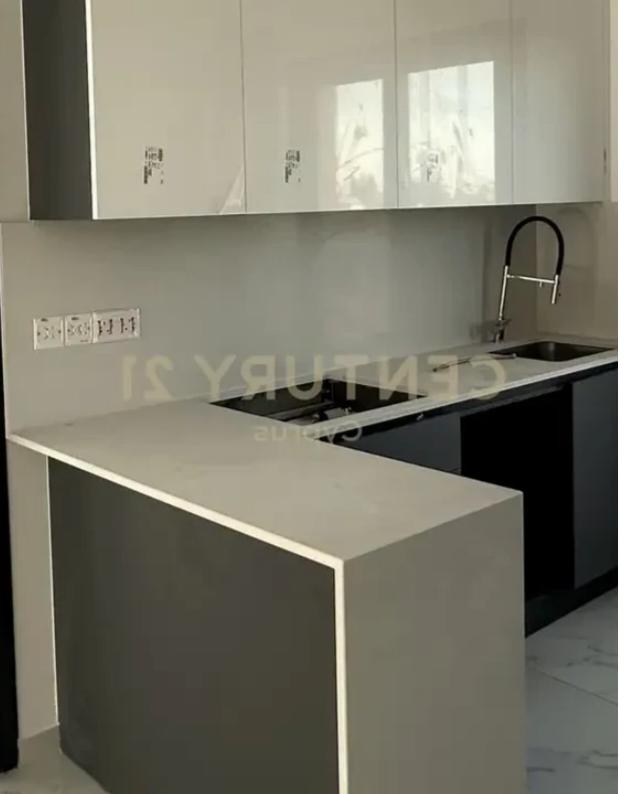

Available from: 2024-10-25

Offered at: 470,000

ype: **Apartment** 

""""""Ready to move in 2 bedroom apartment for sale in a new project in Limassol (Tsireio Area). Internal area is 81m2, covered veranda is 23m2, and 28m2 uncovered veranda. Located in a central but quiet location and combines quick access to the city-centre and the highway while being close to all amenities."""""""...