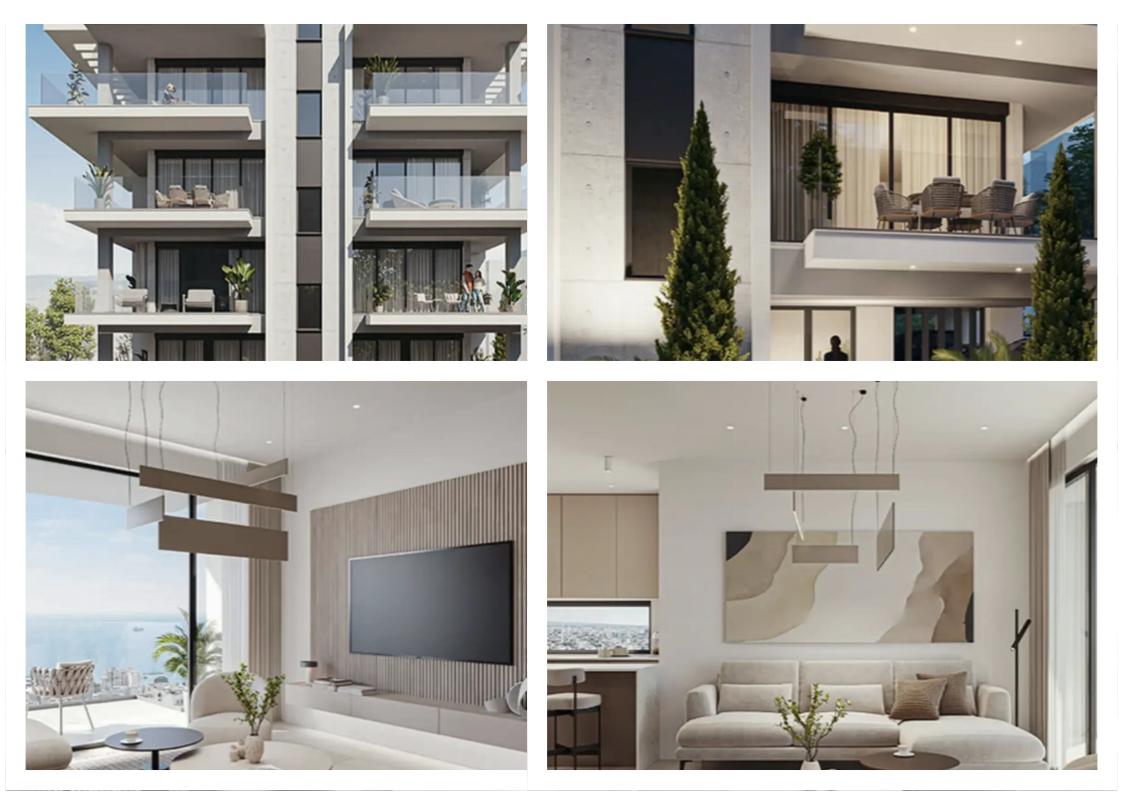

## 2-bedroom apartment f?r s?le

Limassol, Griva-Digeni-Neapoli-3101, Cyprus

Offered at: € 504,000 Estate ID: 70290 Ref: ba5492527

""""""Discover this exceptional residential project in the heart of Neapolis, Limassol, offering a perfect balance of luxury, convenience, and modern design. This contemporary building is comprised of eight premium apartments across four floors, meticulously designed to provide an unparalleled living experience. The two top-floor units feature private roof gardens with breathtaking sea views, making them an ideal choice for those who seek exclusivity and elegance. The building's energy-efficient architecture and state-of-the-art electrical services ensure sustainable and modern living, incorporating the latest innovations to reduce energy consumption while enhancing comfort. Spacious i...