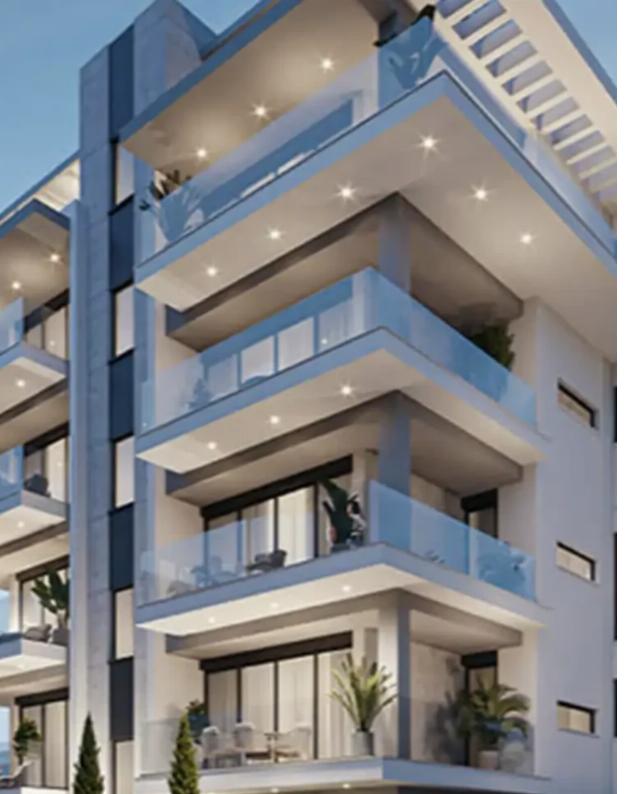

## 2-bedroom apartment f?r s?le

Limassol, Griva-Digeni-Neapoli-3101, Cyprus

Offered at: € 504,000 Estate ID: 70290 Ref: ba5492527

""""""Discover this exceptional residential project in the heart of Neapolis, Limassol, offering a perfect balance of luxury, convenience, and modern design. This contemporary building is comprised of eight premium apartments across four floors, meticulously designed to provide an unparalleled living experience. The two top-floor units feature private roof gardens with breathtaking sea views, making them an ideal choice for those who seek exclusivity and elegance. The building's energy-efficient architecture and state-of-the-art electrical services ensure sustainable and modern living, incorporating the latest innovations to reduce energy consumption while enhancing comfort. Spacious i...