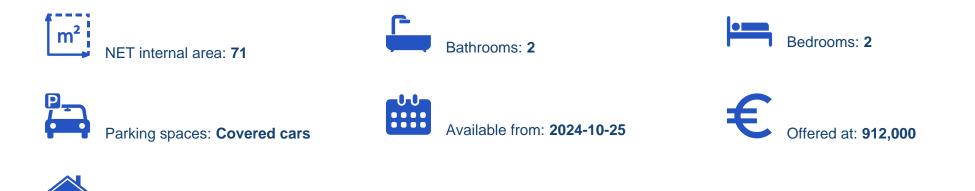

## 2-bedroom apartment f?r s?le

Limassol, Dassoudi-Park-Potamos-Germasogeias-4047, Cyprus

Offered at: €912,000 Estate ID: 70291 Ref: ba5397123

Type: Apartment

""""A modern and cozy 2 bedroom apartment in a residence within a walking distance to the sea front , with a contemporary stylish design. Based the 20th floor of a 25 story building, has breathtaking views of the city and the sea front. The residents will have the pleasure to enjoy a dedicated concierge service with private amenities of leisure such as , gym, relaxation room and other facilities to make their coastal life more pleasurable experience. Within a walking distance to the beach, any kind of amenities around and close by makes this property a great investment opportunity as it is an area of high demand as for locals as for foreign investors.""""...