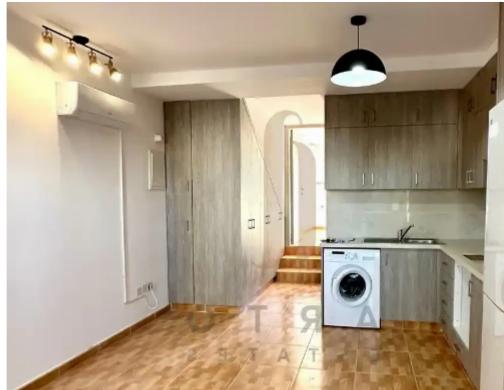

## 1-bedroom apartment f?r s?le

Paphos, Area-Of-Moutallos-8016 , Cyprus

**Offered at:** € 155,000

**Estate ID:** 70293

**Ref:** ba5444746

NET internal area: 39

Bathrooms: 1

Bedrooms: 1

Parking spaces: No cars

Available from: 2024-10-25

Offered at: 155,000

Type: **Apartment** 

""""""""A small and luxurious development, just off "Tombs of the Kings" Paphos mountains. High standards of fittings and finishes have been used, with comfort in mind. Complemented with gardens and verandas larger than average, Private parking space and communal facilities. including a large freshwater swimming pool and landscaped gardens, the standard of which are hard to find in a residential development. It provides a very good opportunity for those looking for a permanent, retirement, holiday home or an investment."""""""""...