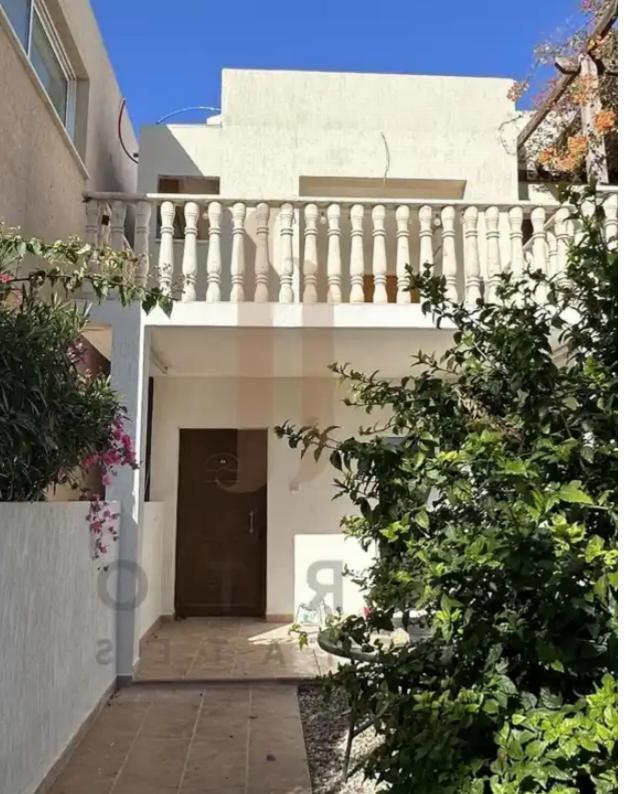

## 1-bedroom apartment f?r s?le

Paphos, Area-Of-Moutallos-8016 , Cyprus

**Offered at:** € 155,000

**Estate ID:** 70293

**Ref:** ba5444746

NET internal area: 39

Bathrooms: 1

Bedrooms: 1

Parking spaces: No cars

Available from: 2024-10-25

Offered at: 155,000

Type: **Apartment** 

""""""""A small and luxurious development, just off "Tombs of the Kings" Paphos mountains. High standards of fittings and finishes have been used, with comfort in mind. Complemented with gardens and verandas larger than average, Private parking space and communal facilities. including a large freshwater swimming pool and landscaped gardens, the standard of which are hard to find in a residential development. It provides a very good opportunity for those looking for a permanent, retirement, holiday home or an investment."""""""""...