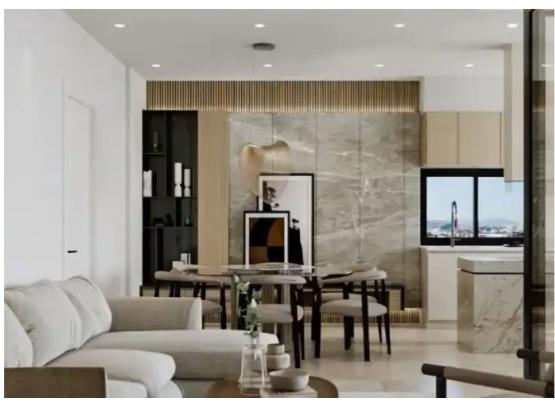

## 2-bedroom apartment f?r s?le

Limassol, Dassoudi-Park-Potamos-Germasogeias-4047, Cyprus

**Offered at:** € 665,000

**Estate ID:** 70295

**Ref:** ba5445282

NET internal area: 83

Bathrooms: 2

Bedrooms: 2

Parking spaces: Covered cars

Available from: 2024-10-25

Offered at: 665,000

Type: Apartment

""""This modern residential project is located in the sought-after Potamos Germasogeia area, Limassol, offering both convenience and luxury. The building spans 4 floors and is within walking distance to Dasoudi Beach and Papas Supermarket. Key Features: Four-Story Building: A total of 12 apartments with a choice of 1-, 2-, and 3-bedroom units. Prime Location: Only a short stroll to the beautiful Dasoudi Beach and nearby Papas Supermarket, ensuring easy access to leisure and everyday needs. Contemporary Design: The apartments offer modern, well-designed living spaces, ideal for residence or investment. Common Swimming Pool: Residents can enjoy a shared swimming pool, perfect for relaxation...