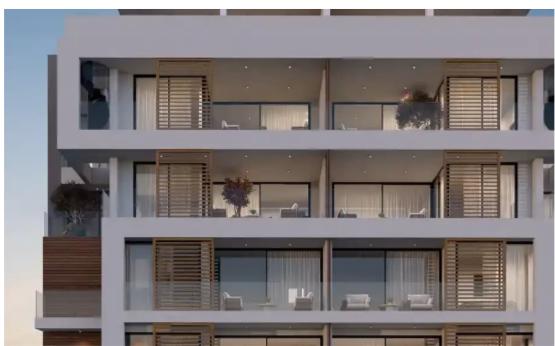

Parking spaces: Covered cars

Available from: 2024-10-25

Offered at: 665,000

Type: Apartment

""""This modern residential project is located in the sought-after Potamos Germasogeia area, Limassol, offering both convenience and luxury. The building spans 4 floors and is within walking distance to Dasoudi Beach and Papas Supermarket. Key Features: Four-Story Building: A total of 12 apartments with a choice of 1-, 2-, and 3-bedroom units. Prime Location: Only a short stroll to the beautiful Dasoudi Beach and nearby Papas Supermarket, ensuring easy access to leisure and everyday needs. Contemporary Design: The apartments offer modern, well-designed living spaces, ideal for residence or investment. Common Swimming Pool: Residents can enjoy a shared swimming pool, perfect for relaxation...