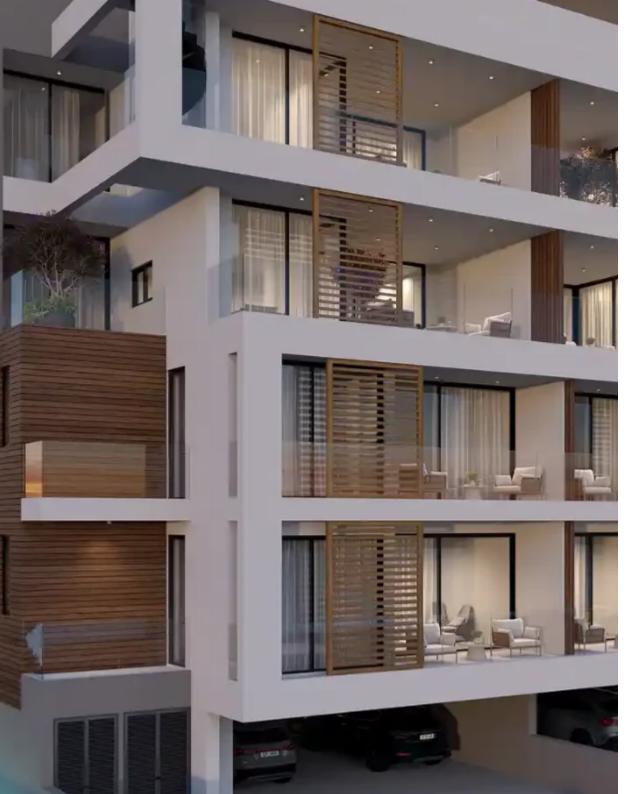

Parking spaces: Covered cars

Available from: 2024-10-25

Offered at: 665,000

Type: Apartment

""""This modern residential project is located in the sought-after Potamos Germasogeia area, Limassol, offering both convenience and luxury. The building spans 4 floors and is within walking distance to Dasoudi Beach and Papas Supermarket. Key Features: Four-Story Building: A total of 12 apartments with a choice of 1-, 2-, and 3-bedroom units. Prime Location: Only a short stroll to the beautiful Dasoudi Beach and nearby Papas Supermarket, ensuring easy access to leisure and everyday needs. Contemporary Design: The apartments offer modern, well-designed living spaces, ideal for residence or investment. Common Swimming Pool: Residents can enjoy a shared swimming pool, perfect for relaxation...