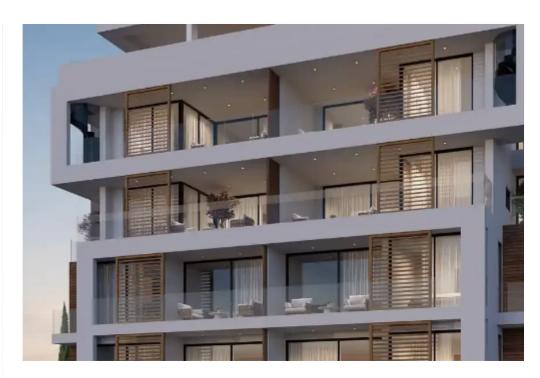

Parking spaces: Covered cars

Available from: 2024-10-25

Offered at: 665,000

Type: Apartment

""""This modern residential project is located in the sought-after Potamos Germasogeia area, Limassol, offering both convenience and luxury. The building spans 4 floors and is within walking distance to Dasoudi Beach and Papas Supermarket. Key Features: Four-Story Building: A total of 12 apartments with a choice of 1-, 2-, and 3-bedroom units. Prime Location: Only a short stroll to the beautiful Dasoudi Beach and nearby Papas Supermarket, ensuring easy access to leisure and everyday needs. Contemporary Design: The apartments offer modern, well-designed living spaces, ideal for residence or investment. Common Swimming Pool: Residents can enjoy a shared swimming pool, perfect for relaxation...