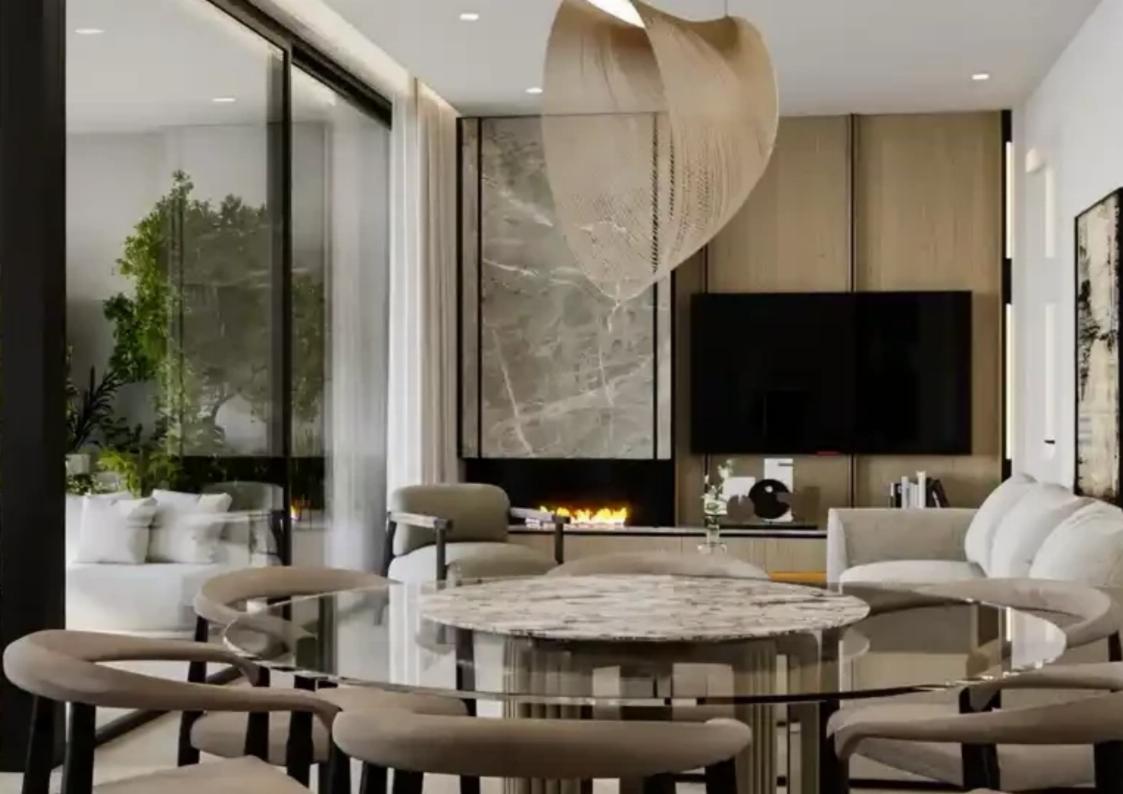

## 2-bedroom apartment f?r s?le

Limassol, Dassoudi-Park-Potamos-Germasogeias-4047, Cyprus

**Offered at:** € 665,000

**Estate ID:** 70295

**Ref:** ba5445282

NET internal area: 83

Bathrooms: 2

Bedrooms: 2

Parking spaces: Covered cars

Available from: 2024-10-25

Offered at: 665,000

Type: Apartment

""""This modern residential project is located in the sought-after Potamos Germasogeia area, Limassol, offering both convenience and luxury. The building spans 4 floors and is within walking distance to Dasoudi Beach and Papas Supermarket. Key Features: Four-Story Building: A total of 12 apartments with a choice of 1-, 2-, and 3-bedroom units. Prime Location: Only a short stroll to the beautiful Dasoudi Beach and nearby Papas Supermarket, ensuring easy access to leisure and everyday needs. Contemporary Design: The apartments offer modern, well-designed living spaces, ideal for residence or investment. Common Swimming Pool: Residents can enjoy a shared swimming pool, perfect for relaxation...