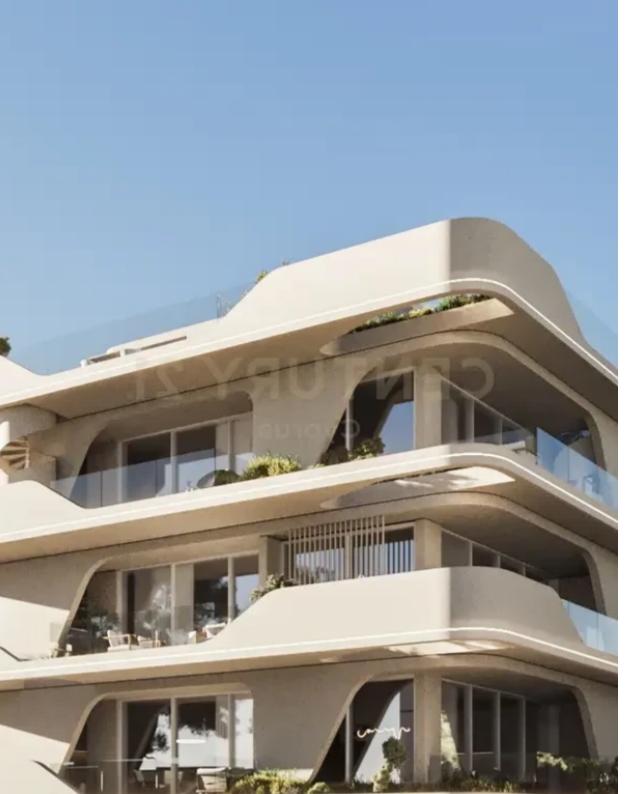

## 1-bedroom apartment f?r s?le

Limassol, Garyllis-Apos-Andreas-3067, Cyprus

Offered at: €280,000 Estate ID: 70314 Ref: ba5489929

CE

""""""" A stunning new residential project of 8 apartments, located in the vibrant heart of Limassol, in Lanitio area. This project is a testament to modern architecture, meticulously crafted with the highest quality materials, combining practical spaces with a visually appealing design. The 3-floor building predominantly faces southwest, providing a steady view of green landscapes, and sunlight. Some of its unique features include: Central VrV Air-Condition System, Photovoltaics & amp; amp; Net Metering for Each Apartment, Electric Vehicle Charge Provision for Each Apartment, Concealed Sanitary Mixers, Thermal Aluminum Lift & amp; amp; Slide - Floor-to-ceiling height doors, High Ceilings: +3m hei...