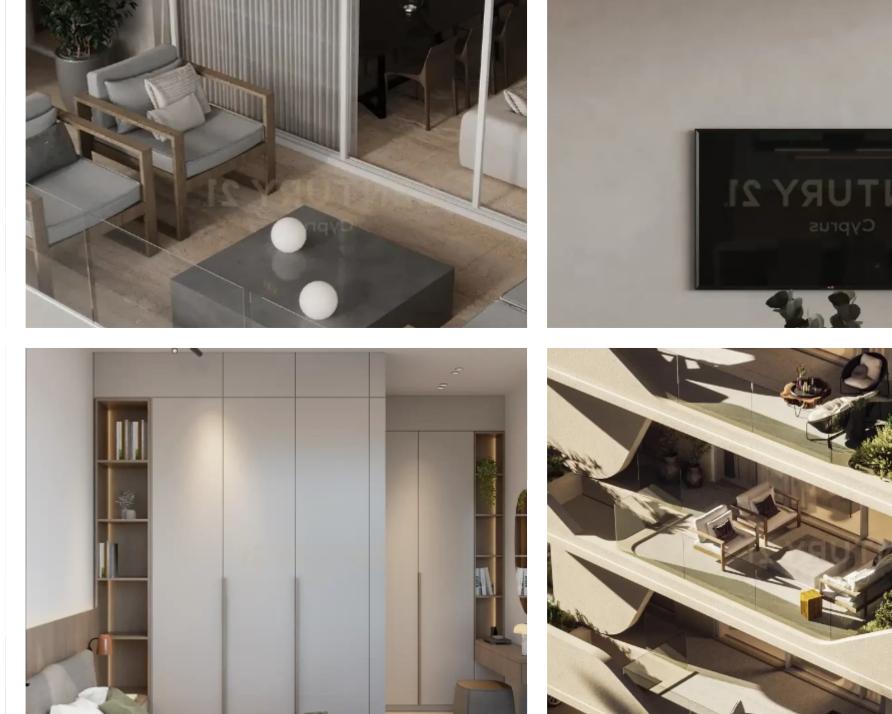

## 1-bedroom apartment f?r s?le

Limassol, Garyllis-Apos-Andreas-3067, Cyprus

Offered at: €280,000 Estate ID: 70314 Ref: ba5489929

CE

""""""" A stunning new residential project of 8 apartments, located in the vibrant heart of Limassol, in Lanitio area. This project is a testament to modern architecture, meticulously crafted with the highest quality materials, combining practical spaces with a visually appealing design. The 3-floor building predominantly faces southwest, providing a steady view of green landscapes, and sunlight. Some of its unique features include: Central VrV Air-Condition System, Photovoltaics & amp; amp; Net Metering for Each Apartment, Electric Vehicle Charge Provision for Each Apartment, Concealed Sanitary Mixers, Thermal Aluminum Lift & amp; amp; Slide - Floor-to-ceiling height doors, High Ceilings: +3m hei...