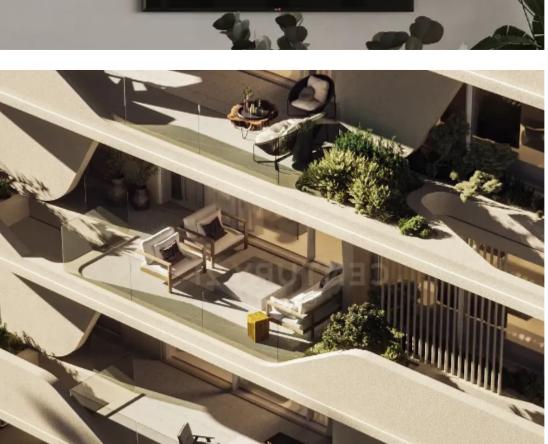

## 1-bedroom apartment f?r s?le

Limassol, Garyllis-Apos-Andreas-3067, Cyprus

Offered at: €280,000 Estate ID: 70314 Ref: ba5489929

CE

""""""" A stunning new residential project of 8 apartments, located in the vibrant heart of Limassol, in Lanitio area. This project is a testament to modern architecture, meticulously crafted with the highest quality materials, combining practical spaces with a visually appealing design. The 3-floor building predominantly faces southwest, providing a steady view of green landscapes, and sunlight. Some of its unique features include: Central VrV Air-Condition System, Photovoltaics & amp; amp; Net Metering for Each Apartment, Electric Vehicle Charge Provision for Each Apartment, Concealed Sanitary Mixers, Thermal Aluminum Lift & amp; amp; Slide - Floor-to-ceiling height doors, High Ceilings: +3m hei...