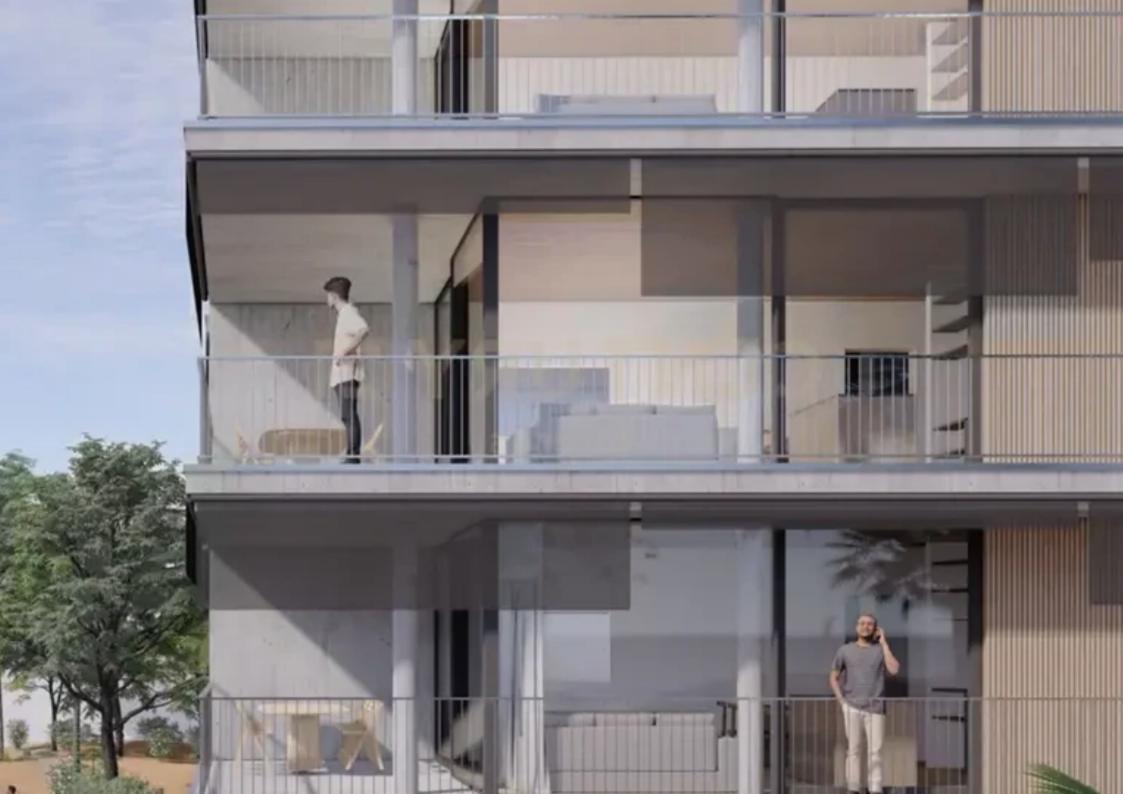

Available from: 2024-10-25

Offered at: 385,00

Гуре: **Apartment** 

sq.m. of covered verandas, this off-plan property offers a modern design and high-end features. It comprises 2 spacious bedrooms, 1 bathroom, 1 WC, and an open-plan kitchen and living room. The apartment includes a closed parking space, air conditioning, and double-glazed windows for energy efficiency (Energy Certificate: A). With tiled floors and stunning sea and city views, it is conveniently situated near the sea, mall, and city center.

Additional features include an elevator, storage room, security door, and security cameras, ensuring a...