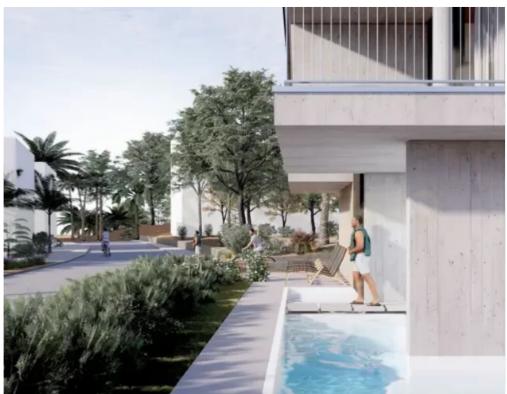

Available from: 2024-10-25

Offered at: 385,00

Гуре: **Apartment** 

sq.m. of covered verandas, this off-plan property offers a modern design and high-end features. It comprises 2 spacious bedrooms, 1 bathroom, 1 WC, and an open-plan kitchen and living room. The apartment includes a closed parking space, air conditioning, and double-glazed windows for energy efficiency (Energy Certificate: A). With tiled floors and stunning sea and city views, it is conveniently situated near the sea, mall, and city center.