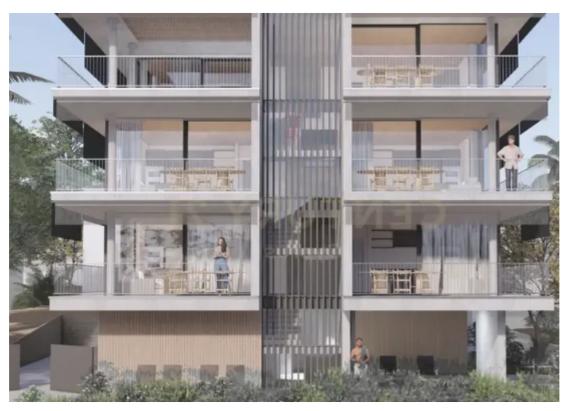

Available from: 2024-10-25

Offered at: 385,00

Гуре: **Apartment** 

sq.m. of covered verandas, this off-plan property offers a modern design and high-end features. It comprises 2 spacious bedrooms, 1 bathroom, 1 WC, and an open-plan kitchen and living room. The apartment includes a closed parking space, air conditioning, and double-glazed windows for energy efficiency (Energy Certificate: A). With tiled floors and stunning sea and city views, it is conveniently situated near the sea, mall, and city center.

Additional features include an elevator, storage room, security door, and security cameras, ensuring a...