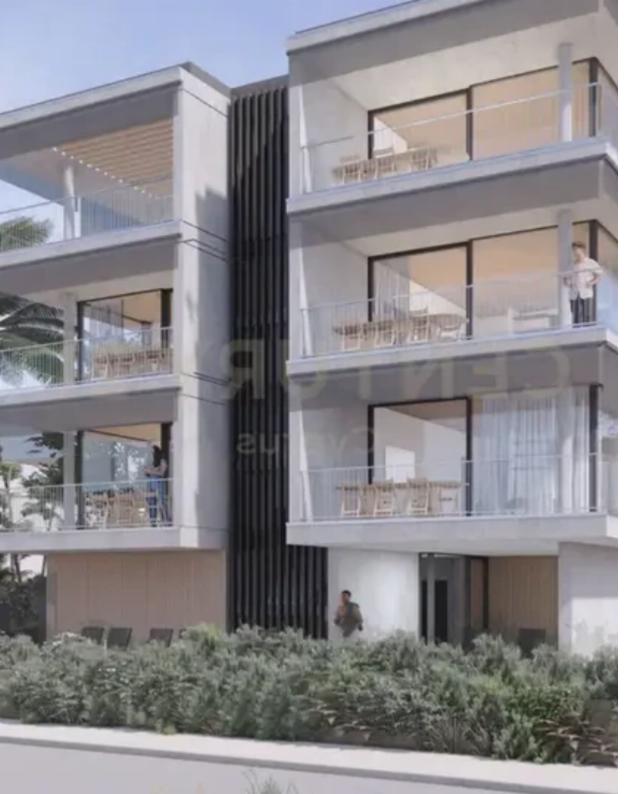

Available from: 2024-10-25

Offered at: 385,00

Гуре: **Apartment** 

sq.m. of covered verandas, this off-plan property offers a modern design and high-end features. It comprises 2 spacious bedrooms, 1 bathroom, 1 WC, and an open-plan kitchen and living room. The apartment includes a closed parking space, air conditioning, and double-glazed windows for energy efficiency (Energy Certificate: A). With tiled floors and stunning sea and city views, it is conveniently situated near the sea, mall, and city center.

Additional features include an elevator, storage room, security door, and security cameras, ensuring a...