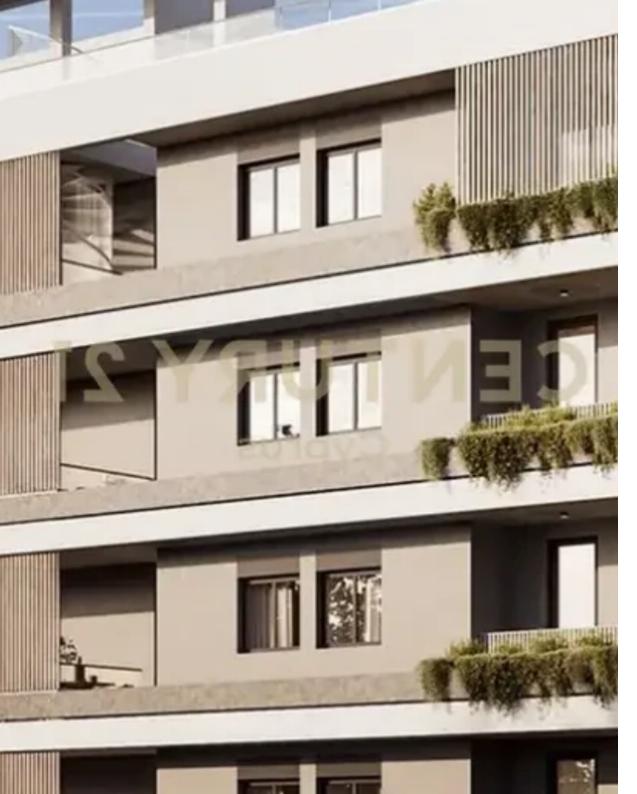

## 2-bedroom apartment f?r s?le

Limassol, Linopetra-School-Agios-Stylianos-Agios-Athanasios-4102, Cyprus

Offered at: €435,000 Estate ID: 70316 Ref: ba5489939

"""This modern apartment is located on the 1st floor in the sought-after area of Agios Athanasios, offering a contemporary living experience. With a total covered area of 85 sq.m. and an additional 24 sq.m. of covered verandas, the property is thoughtfully designed for comfort and convenience. The apartment features 2 spacious bedrooms, 2 bathrooms, a fully equipped kitchen, and a bright living room, providing ample space for a small family or professionals. Additional amenities include air conditioning, a closed parking space, and smart home technology. The building is currently under construction, ensuring modern standards and an energy efficiency rating of A. Residents can enjoy city vie...