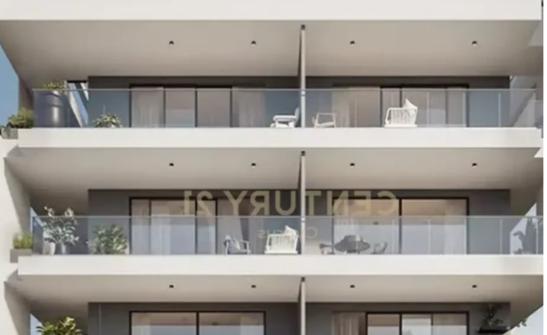

## 2-bedroom apartment f?r s?le

Limassol, Linopetra-School-Agios-Stylianos-Agios-Athanasios-4102, Cyprus

Offered at: €435,000 Estate ID: 70316 Ref: ba5489939

"""This modern apartment is located on the 1st floor in the sought-after area of Agios Athanasios, offering a contemporary living experience. With a total covered area of 85 sq.m. and an additional 24 sq.m. of covered verandas, the property is thoughtfully designed for comfort and convenience. The apartment features 2 spacious bedrooms, 2 bathrooms, a fully equipped kitchen, and a bright living room, providing ample space for a small family or professionals. Additional amenities include air conditioning, a closed parking space, and smart home technology. The building is currently under construction, ensuring modern standards and an energy efficiency rating of A. Residents can enjoy city vie...