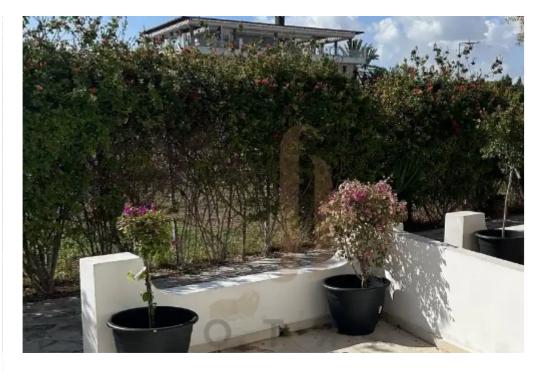

## 1-bedroom apartment f?r s?le

Paphos, Lidl-Tombs-Of-The-Kings-Moutallos-8015 , Cyprus

Offered at: €165,000 Estate ID: 70343 Ref: ba5444757

""""Property Type: Ground-level flat Bedrooms: 1 Bathrooms: 1 Accessibility: Independently accessible on both sides Outdoor Space: Verandas on each side Condition Options: Non-renovated and renovated Prices: Non-renovated: Starting from €150,000 Renovated: Starting from €165,000 VAT: No VAT applicable Key Selling Points: Independent Access: Dual independent access makes it convenient for various uses, enhancing privacy and flexibility. Outdoor Areas: Verandas on each side provide additional outdoor living space, which can be appealing for relaxation and entertaining. Condition Options: Non-renovated: Offers a lower entry price and the opportunity for buyers to customize the renovation...