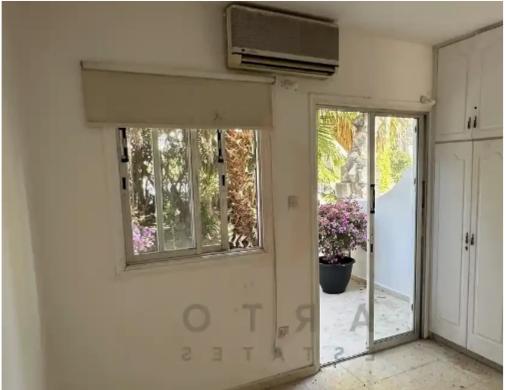

## 1-bedroom apartment f?r s?le

Paphos, Lidl-Tombs-Of-The-Kings-Moutallos-8015 , Cyprus

Offered at: €165,000 Estate ID: 70343 Ref: ba5444757

""""Property Type: Ground-level flat Bedrooms: 1 Bathrooms: 1 Accessibility: Independently accessible on both sides Outdoor Space: Verandas on each side Condition Options: Non-renovated and renovated Prices: Non-renovated: Starting from €150,000 Renovated: Starting from €165,000 VAT: No VAT applicable Key Selling Points: Independent Access: Dual independent access makes it convenient for various uses, enhancing privacy and flexibility. Outdoor Areas: Verandas on each side provide additional outdoor living space, which can be appealing for relaxation and entertaining. Condition Options: Non-renovated: Offers a lower entry price and the opportunity for buyers to customize the renovation...