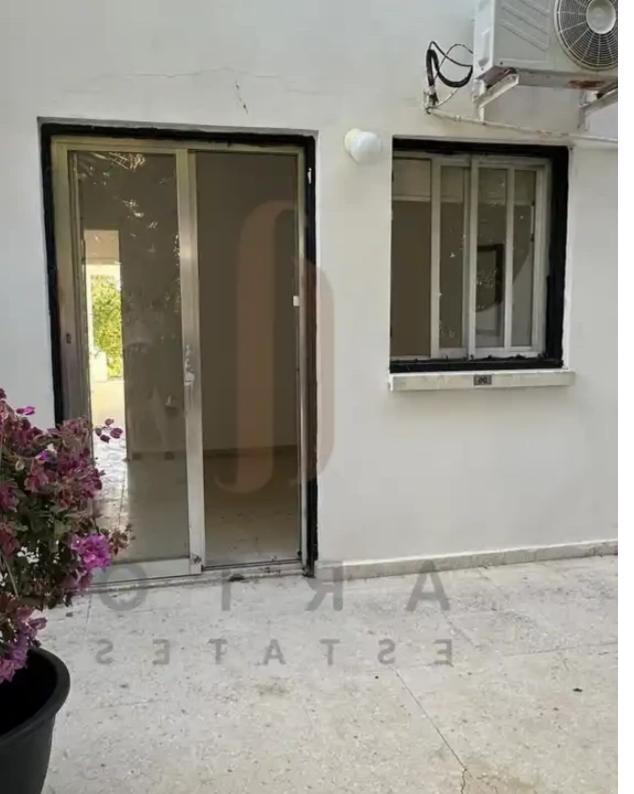

## 1-bedroom apartment f?r s?le

Paphos, Lidl-Tombs-Of-The-Kings-Moutallos-8015 , Cyprus

Offered at: €165,000 Estate ID: 70343 Ref: ba5444757

""""Property Type: Ground-level flat Bedrooms: 1 Bathrooms: 1 Accessibility: Independently accessible on both sides Outdoor Space: Verandas on each side Condition Options: Non-renovated and renovated Prices: Non-renovated: Starting from €150,000 Renovated: Starting from €165,000 VAT: No VAT applicable Key Selling Points: Independent Access: Dual independent access makes it convenient for various uses, enhancing privacy and flexibility. Outdoor Areas: Verandas on each side provide additional outdoor living space, which can be appealing for relaxation and entertaining. Condition Options: Non-renovated: Offers a lower entry price and the opportunity for buyers to customize the renovation...