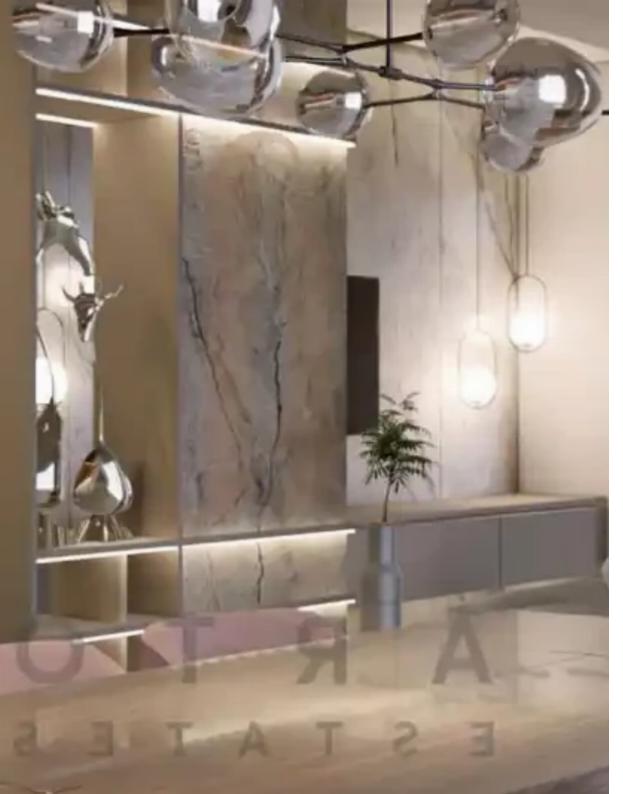

## 1-bedroom apartment f?r s?le

Limassol, Water-Plant-Agia-Phyla-Agia-Fylaxis-3120, Cyprus

Offered at: €195,000 Estate ID: 70349 Ref: ba5444771

"""Key Features: Modern Design: Expect contemporary architecture with stylish interiors and high-quality finishes. Customizable Interiors: Buying offplan allows you to influence the layout and choose finishes and fittings to suit your taste. Energy Efficiency: New builds often incorporate the latest energy-efficient materials and technologies, reducing utility costs. Amenities: Access to shared facilities such as a swimming pool, gym, landscaped gardens, and possibly a concierge service. Location: Panthea is known for its picturesque views and proximity to amenities, offering a balance of tranquility and convenience. Investment Potential: Purchasing off-plan can be more cost-effective, and ...