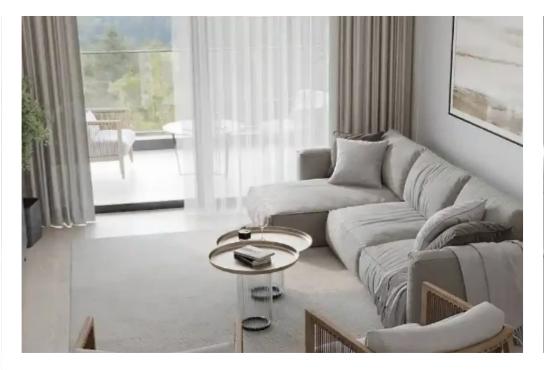

## **3-bedroom apartment f?r s?le**

Limassol, Panthea-Mesa-Geitonia-4007, Cyprus

Offered at: € 602,860 Estate ID: 70356 Ref: ba5355362

""""""""An apartment for sale in a new residential complex in the area of Mesa Geitonia, Limassol. The complex is part of a modern, multifunctional project that includes residential and commercial buildings. The residential complex offers 16 carefully designed apartments, which are located on 4 floors. High-quality materials are used for the construction and decoration of apartments, all apartments meet the requirements of energy class A, have good thermal insulation, thermal aluminum windows and balcony doors, photovoltaic panels. Each apartment offers high ceilings, built-in kitchen, air conditioning and underfloor heating, video intercom system. There is a communal swimming pool on the te...