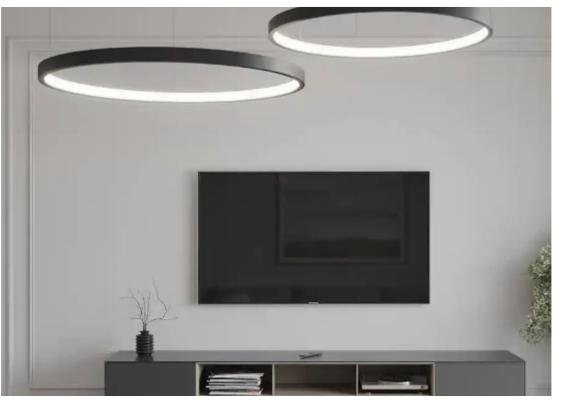

## **3-bedroom apartment f?r s?le**

Limassol, Panthea-Mesa-Geitonia-4007, Cyprus

Offered at: € 602,860 Estate ID: 70356 Ref: ba5355362

""""""""An apartment for sale in a new residential complex in the area of Mesa Geitonia, Limassol. The complex is part of a modern, multifunctional project that includes residential and commercial buildings. The residential complex offers 16 carefully designed apartments, which are located on 4 floors. High-quality materials are used for the construction and decoration of apartments, all apartments meet the requirements of energy class A, have good thermal insulation, thermal aluminum windows and balcony doors, photovoltaic panels. Each apartment offers high ceilings, built-in kitchen, air conditioning and underfloor heating, video intercom system. There is a communal swimming pool on the te...