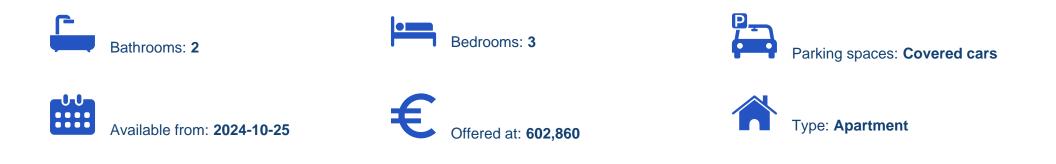

## **3-bedroom apartment f?r s?le**

Limassol, Panthea-Mesa-Geitonia-4007, Cyprus

Offered at: € 602,860 Estate ID: 70356 Ref: ba5355362

""""""""An apartment for sale in a new residential complex in the area of Mesa Geitonia, Limassol. The complex is part of a modern, multifunctional project that includes residential and commercial buildings. The residential complex offers 16 carefully designed apartments, which are located on 4 floors. High-quality materials are used for the construction and decoration of apartments, all apartments meet the requirements of energy class A, have good thermal insulation, thermal aluminum windows and balcony doors, photovoltaic panels. Each apartment offers high ceilings, built-in kitchen, air conditioning and underfloor heating, video intercom system. There is a communal swimming pool on the te...