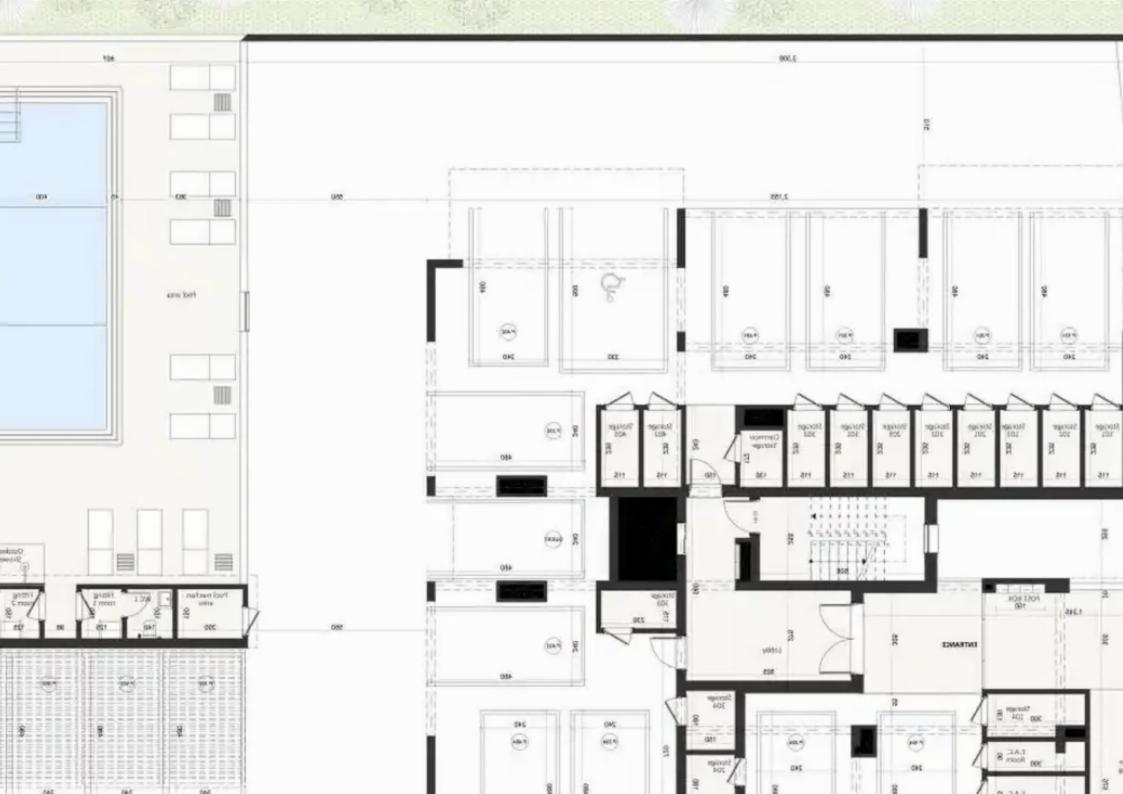

## **3-bedroom apartment f?r s?le**

Limassol, Panthea-Mesa-Geitonia-4007, Cyprus

Offered at: € 602,860 Estate ID: 70356 Ref: ba5355362

""""""""An apartment for sale in a new residential complex in the area of Mesa Geitonia, Limassol. The complex is part of a modern, multifunctional project that includes residential and commercial buildings. The residential complex offers 16 carefully designed apartments, which are located on 4 floors. High-quality materials are used for the construction and decoration of apartments, all apartments meet the requirements of energy class A, have good thermal insulation, thermal aluminum windows and balcony doors, photovoltaic panels. Each apartment offers high ceilings, built-in kitchen, air conditioning and underfloor heating, video intercom system. There is a communal swimming pool on the te...