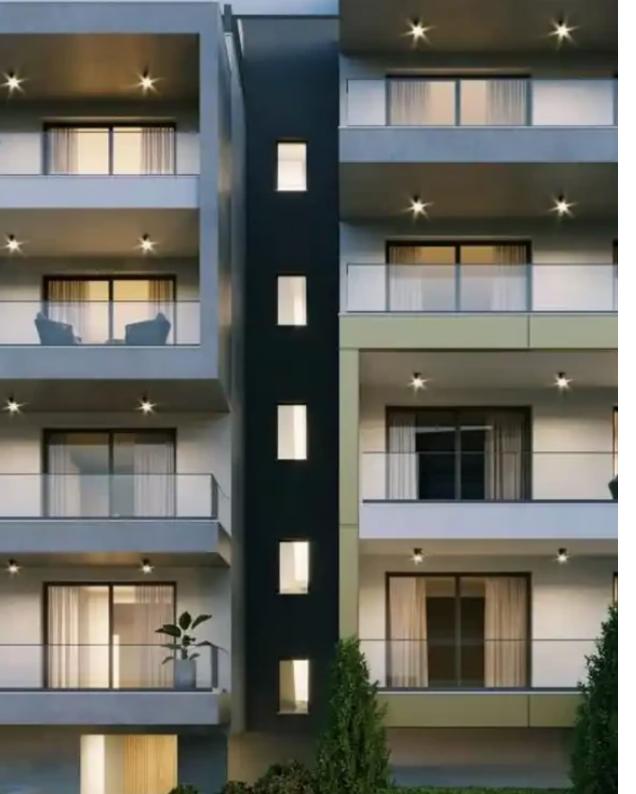

## **3-bedroom apartment f?r s?le**

Limassol, Panthea-Mesa-Geitonia-4007, Cyprus

Offered at: € 602,860 Estate ID: 70356 Ref: ba5355362

""""""""An apartment for sale in a new residential complex in the area of Mesa Geitonia, Limassol. The complex is part of a modern, multifunctional project that includes residential and commercial buildings. The residential complex offers 16 carefully designed apartments, which are located on 4 floors. High-quality materials are used for the construction and decoration of apartments, all apartments meet the requirements of energy class A, have good thermal insulation, thermal aluminum windows and balcony doors, photovoltaic panels. Each apartment offers high ceilings, built-in kitchen, air conditioning and underfloor heating, video intercom system. There is a communal swimming pool on the te...