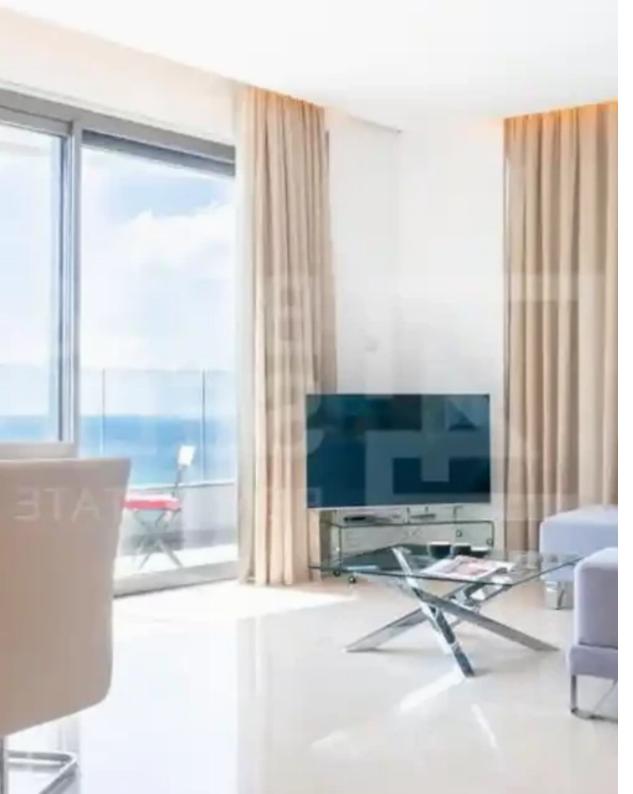

## 2-bedroom apartment f?r s?le

Limassol, Mouttagiaka-4527, Cyprus

**Offered at:** €1,250,000

**Estate ID:** 70371

**Ref:** ba5233891

NET internal area: 99

Bathrooms: 2

Bedrooms: 2

Parking spaces: Covered cars

Available from: 2024-10-25

Offered at: **1,250,000** 

Type: Apartment

tourist area, just 40m from the sea and very close to all amenities and facilities. The internal area is 99 sqm and consists of a wonderful living room, dining area with an open-plan kitchen with electrical appliances, 2 spacious bedrooms from which one is a master bedroom en-suite with shower, 1 bathroom, 1 WC, a spacious covered terrace 17sqm. with breathtaking panoramic sea view, 1 storage, and a parking space. Among the features, it offers a central air conditioning system in all rooms, an automatic control system for the lighting, curtai...