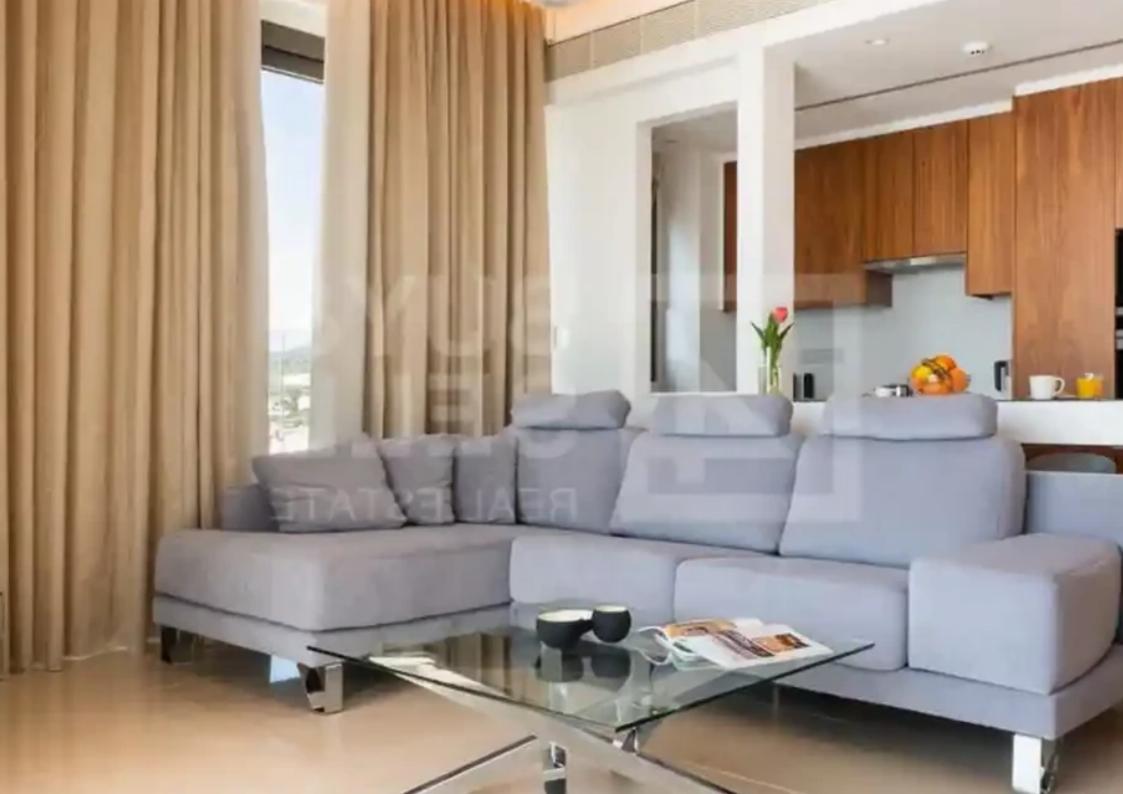

Parking spaces: Covered cars

Available from: 2024-10-25

Offered at: **1,250,000** 

Type: Apartment

tourist area, just 40m from the sea and very close to all amenities and facilities. The internal area is 99 sqm and consists of a wonderful living room, dining area with an open-plan kitchen with electrical appliances, 2 spacious bedrooms from which one is a master bedroom en-suite with shower, 1 bathroom, 1 WC, a spacious covered terrace 17sqm. with breathtaking panoramic sea view, 1 storage, and a parking space. Among the features, it offers a central air conditioning system in all rooms, an automatic control system for the lighting, curtai...