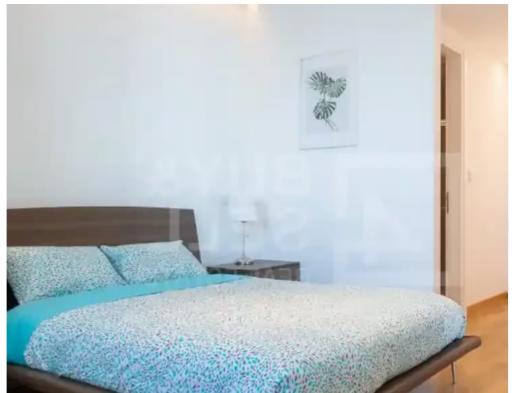

## 2-bedroom apartment f?r s?le

Limassol, Mouttagiaka-4527, Cyprus

**Offered at:** €1,250,000

**Estate ID:** 70371

**Ref:** ba5233891

NET internal area: 99

Bathrooms: 2

Bedrooms: 2

Parking spaces: Covered cars

Available from: 2024-10-25

Offered at: **1,250,000** 

Type: Apartment

tourist area, just 40m from the sea and very close to all amenities and facilities. The internal area is 99 sqm and consists of a wonderful living room, dining area with an open-plan kitchen with electrical appliances, 2 spacious bedrooms from which one is a master bedroom en-suite with shower, 1 bathroom, 1 WC, a spacious covered terrace 17sqm. with breathtaking panoramic sea view, 1 storage, and a parking space. Among the features, it offers a central air conditioning system in all rooms, an automatic control system for the lighting, curtai...