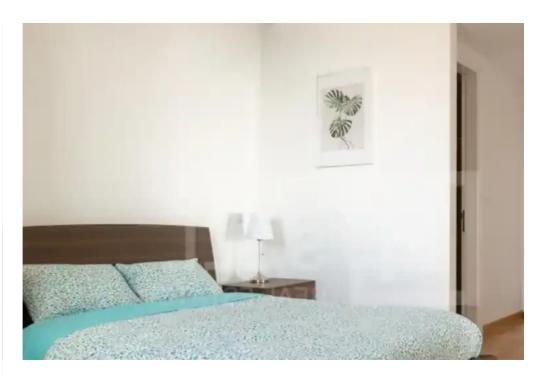

## 2-bedroom apartment f?r s?le

Limassol, Mouttagiaka-4527, Cyprus

**Offered at:** €1,250,000

**Estate ID:** 70371

**Ref:** ba5233891

NET internal area: 99

Bathrooms: 2

Bedrooms: 2

Parking spaces: Covered cars

Available from: 2024-10-25

Offered at: **1,250,000** 

Type: Apartment

tourist area, just 40m from the sea and very close to all amenities and facilities. The internal area is 99 sqm and consists of a wonderful living room, dining area with an open-plan kitchen with electrical appliances, 2 spacious bedrooms from which one is a master bedroom en-suite with shower, 1 bathroom, 1 WC, a spacious covered terrace 17sqm. with breathtaking panoramic sea view, 1 storage, and a parking space. Among the features, it offers a central air conditioning system in all rooms, an automatic control system for the lighting, curtai...