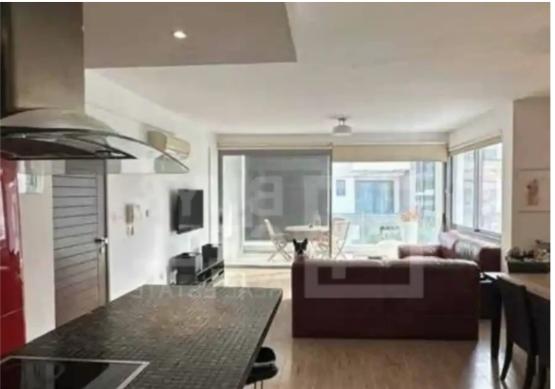

Available from: 2024-10-25

Offered at: 560,00

ype: **Apartment** 

""""""" \*\*Germasogeia\*\* ? \*\*Available Now\*\* ? \*\*ROOF GARDEN PRINE LOCATION\*\* ? \*\*Video on request\*\* ? The property is centrally located in the Columbia area of Germasogeia, close to the entrance of Limassol. It is near countless amenities such as supermarkets, schools, shops, and pharmacies, and just minutes from the beach. \*\*FEATURES\*\* ? \*\*Square Footage:\*\* 165 sqm (apartment), 125 sqm + 10 sqm (veranda), massive roof garden ? \*\*Number of Bedrooms:\*\* 3 double bedrooms with built-in wardrobes (main with ensuite) + 1 bedroom apartment in the basement floor (42 sqm) ? \*\*Number of Bathrooms:\*\* 4 (1 ensuite, 1 guest WC, 1 family bathroom, 1 in basement apartment) ? ...