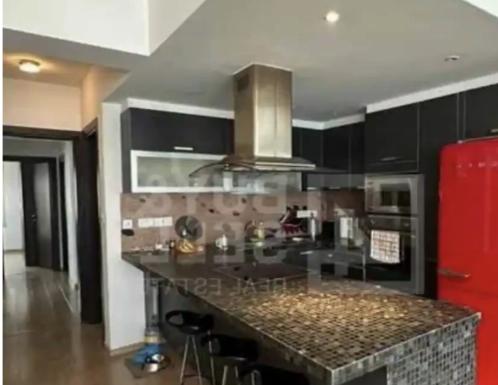

Available from: 2024-10-25

Offered at: 560,00

ype: **Apartment** 

""""""" \*\*Germasogeia\*\* ? \*\*Available Now\*\* ? \*\*ROOF GARDEN PRINE LOCATION\*\* ? \*\*Video on request\*\* ? The property is centrally located in the Columbia area of Germasogeia, close to the entrance of Limassol. It is near countless amenities such as supermarkets, schools, shops, and pharmacies, and just minutes from the beach. \*\*FEATURES\*\* ? \*\*Square Footage:\*\* 165 sqm (apartment), 125 sqm + 10 sqm (veranda), massive roof garden ? \*\*Number of Bedrooms:\*\* 3 double bedrooms with built-in wardrobes (main with ensuite) + 1 bedroom apartment in the basement floor (42 sqm) ? \*\*Number of Bathrooms:\*\* 4 (1 ensuite, 1 guest WC, 1 family bathroom, 1 in basement apartment) ? ...