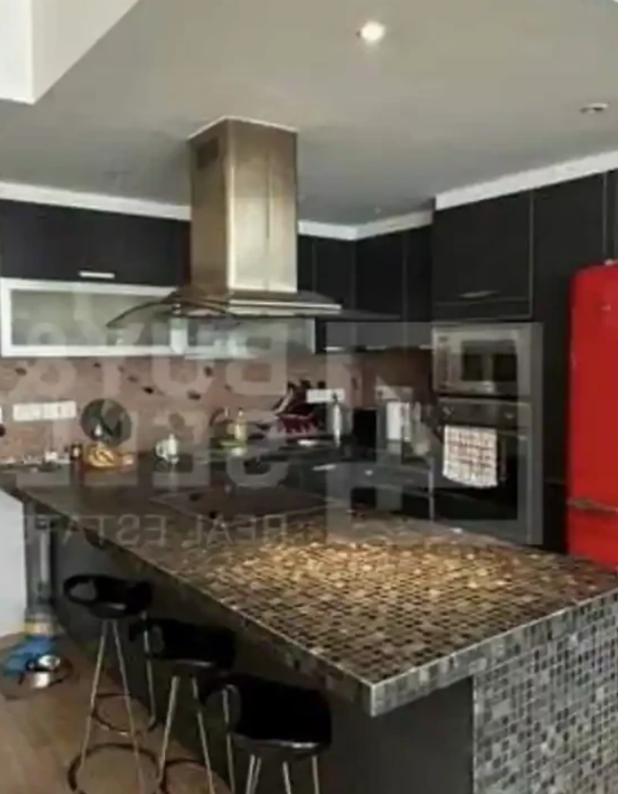

Available from: 2024-10-25

Offered at: 560,00

ype: **Apartment** 

""""""" \*\*Germasogeia\*\* ? \*\*Available Now\*\* ? \*\*ROOF GARDEN PRINE LOCATION\*\* ? \*\*Video on request\*\* ? The property is centrally located in the Columbia area of Germasogeia, close to the entrance of Limassol. It is near countless amenities such as supermarkets, schools, shops, and pharmacies, and just minutes from the beach. \*\*FEATURES\*\* ? \*\*Square Footage:\*\* 165 sqm (apartment), 125 sqm + 10 sqm (veranda), massive roof garden ? \*\*Number of Bedrooms:\*\* 3 double bedrooms with built-in wardrobes (main with ensuite) + 1 bedroom apartment in the basement floor (42 sqm) ? \*\*Number of Bathrooms:\*\* 4 (1 ensuite, 1 guest WC, 1 family bathroom, 1 in basement apartment) ? ...