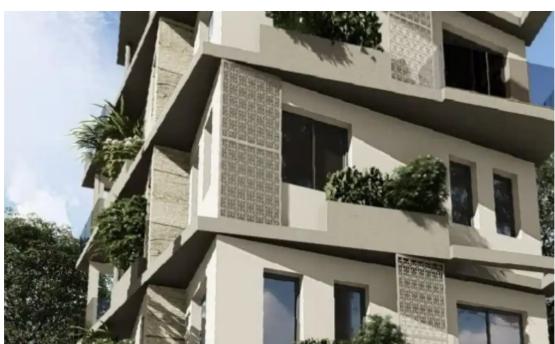

Available from: 2024-10-25

Offered at: 390,00

Гуре: **Apartmen**t

bedroom apartments. Each apartment is of 85.00 m2 and includes living room, kitchen and dining room, two bedrooms of which one ensuite, two bathrooms and a spacious veranda. Each apartment has its own parking space and its own storage room. The building is located in one of the most prestigious area of Limassol, Agios Athanasios, near all necessary amenities. The proximity of the highway allows an easy connection with the city centre, the seaside and the main cities of the island. For more information contact Manager 1""""""...