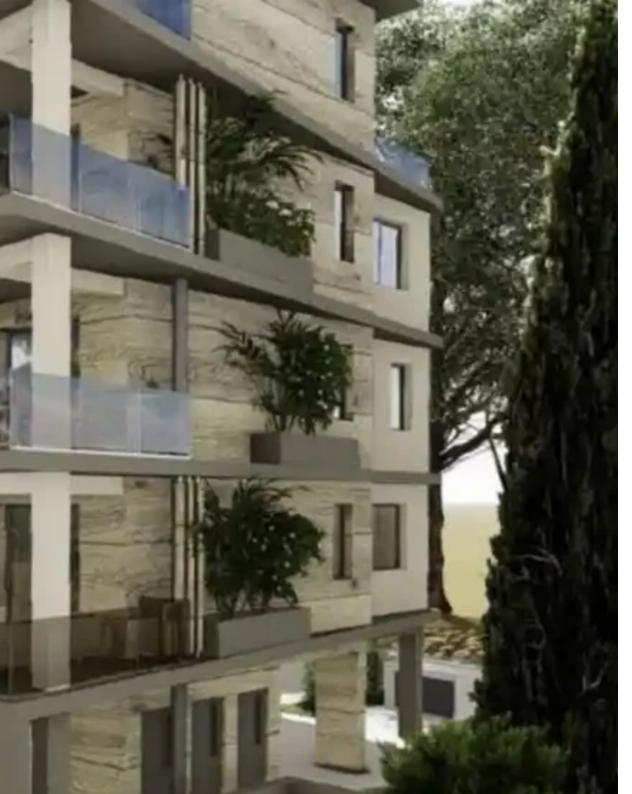

Available from: 2024-10-25

Offered at: 390,00

Гуре: **Apartmen**t

bedroom apartments. Each apartment is of 85.00 m2 and includes living room, kitchen and dining room, two bedrooms of which one ensuite, two bathrooms and a spacious veranda. Each apartment has its own parking space and its own storage room. The building is located in one of the most prestigious area of Limassol, Agios Athanasios, near all necessary amenities. The proximity of the highway allows an easy connection with the city centre, the seaside and the main cities of the island. For more information contact Manager 1""""""...