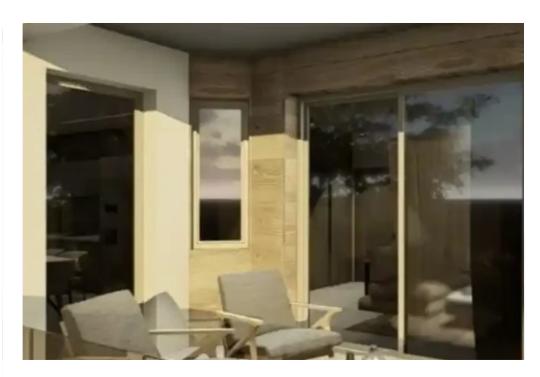

Available from: 2024-10-25

Offered at: 390,00

Гуре: **Apartmen**t

bedroom apartments. Each apartment is of 85.00 m2 and includes living room, kitchen and dining room, two bedrooms of which one ensuite, two bathrooms and a spacious veranda. Each apartment has its own parking space and its own storage room. The building is located in one of the most prestigious area of Limassol, Agios Athanasios, near all necessary amenities. The proximity of the highway allows an easy connection with the city centre, the seaside and the main cities of the island. For more information contact Manager 1""""""...