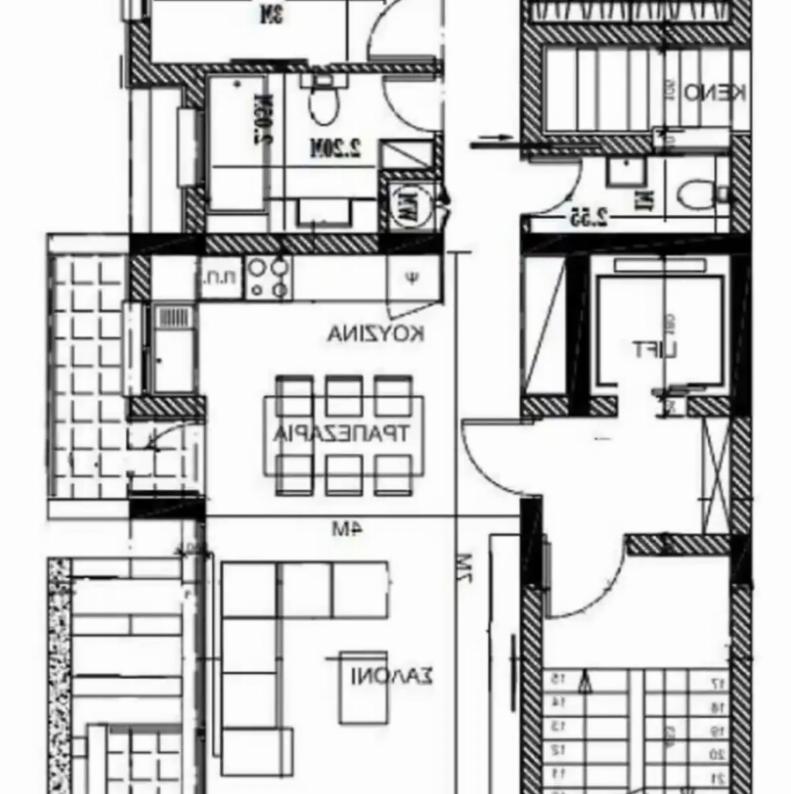

Available from: 2024-10-25

Offered at: 435,00

Type: **Apartment** 

""""PREMIUM APARTMENT POTAMOS GERMASOGEIAS COLUMBIA AREA READY TO MOVE IN 2 bedroom flat 1st floor 82sqm + 18sqm covered verandas Private building of just 3 flats, 1 on each floor. Photovoltaic panels. Underfloor heating. Covered parking. Storage room Energy efficient A High quality materials. Located in the prestigious area of Columbia Limassol in a quiet back road. Just a short walk to the high end of Kolonakiou shopping street with supermarkets, banks, pharmacies, and other amenities. A 2 minute drive from The heart of the tourist area with its sandy beaches, restaurants, bars and hotels. PRICE €435000 + VAT For more information contact manager 1"""""...